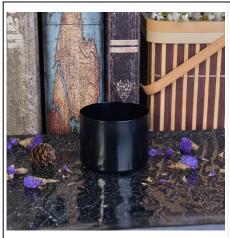

# **Shiny Red Cooper Alumium Metal Light Refilled Candle Jar**

## Product Details

OMENS CANONS

| Item number.     | SGJBS17060902D                                                                                                                                                                                                                                                                    |
|------------------|-----------------------------------------------------------------------------------------------------------------------------------------------------------------------------------------------------------------------------------------------------------------------------------|
| Material         | metal                                                                                                                                                                                                                                                                             |
| Handle           | <u>candle holder</u>                                                                                                                                                                                                                                                              |
| Samples time     | <ol> <li>5 days if there is a form and size of the glass</li> <li>15 days, if you need a new shape and size glass</li> </ol>                                                                                                                                                      |
| Packaging        | Normal packing, 4 pieces in inner box, 48 pieces in box                                                                                                                                                                                                                           |
| Product Capacity | 500,000 ~ 1,000,000 pieces per month                                                                                                                                                                                                                                              |
| Product Features | <ol> <li>Hand made <u>Votive candle holder</u> from high quality</li> <li>Suitable for use in hotel, house, wedding <u>candle holder</u> etc.</li> <li>Eco-friendly <u>candlestick</u>, unique shape <u>candle container</u>.</li> <li>Meet FDA test ;ASTM; CA 65 test</li> </ol> |
| Delivery time    | Within 35 days after the sample and in order confirmed                                                                                                                                                                                                                            |
| Shipment         | By sea, by air, by express and the delivery agent acceptable                                                                                                                                                                                                                      |