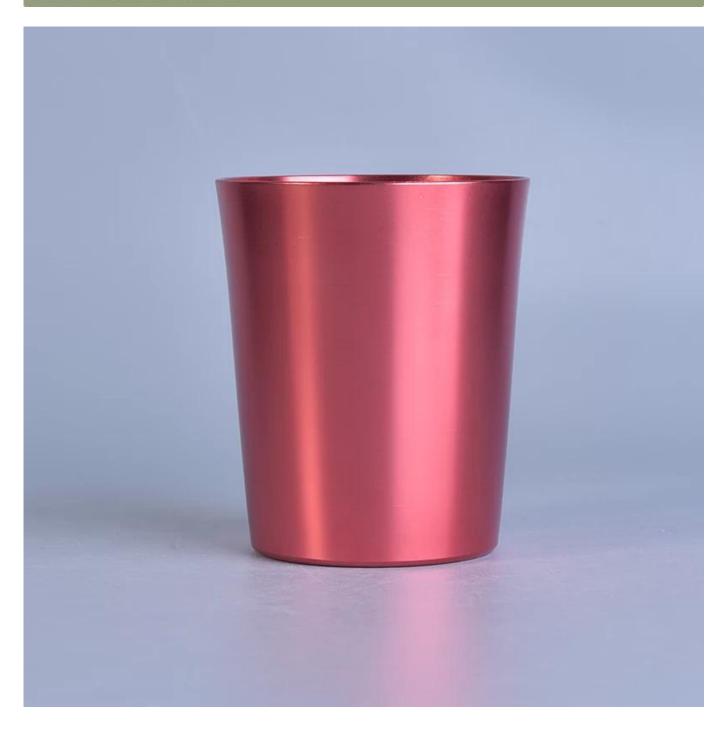

# **Shiny Red Cooper Alumium Metal Light Refilled Candle Jar**

## Product Details

OMENS CANONS

| Item number.     | SGJBS17060902D                                                                                                                                                                                                                                                                    |
|------------------|-----------------------------------------------------------------------------------------------------------------------------------------------------------------------------------------------------------------------------------------------------------------------------------|
| Material         | metal                                                                                                                                                                                                                                                                             |
| Handle           | <u>candle holder</u>                                                                                                                                                                                                                                                              |
| Samples time     | <ol> <li>5 days if there is a form and size of the glass</li> <li>15 days, if you need a new shape and size glass</li> </ol>                                                                                                                                                      |
| Packaging        | Normal packing, 4 pieces in inner box, 48 pieces in box                                                                                                                                                                                                                           |
| Product Capacity | 500,000 ~ 1,000,000 pieces per month                                                                                                                                                                                                                                              |
| Product Features | <ol> <li>Hand made <u>Votive candle holder</u> from high quality</li> <li>Suitable for use in hotel, house, wedding <u>candle holder</u> etc.</li> <li>Eco-friendly <u>candlestick</u>, unique shape <u>candle container</u>.</li> <li>Meet FDA test ;ASTM; CA 65 test</li> </ol> |
| Delivery time    | Within 35 days after the sample and in order confirmed                                                                                                                                                                                                                            |
| Shipment         | By sea, by air, by express and the delivery agent acceptable                                                                                                                                                                                                                      |