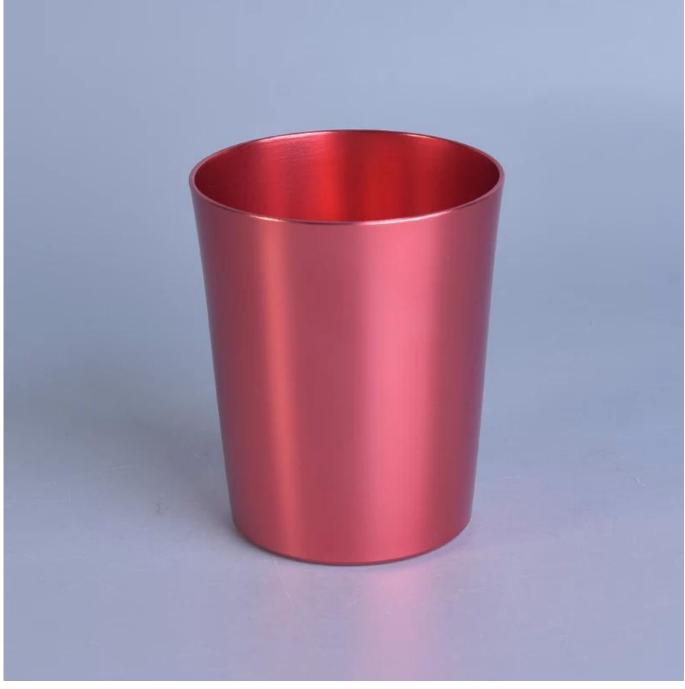

# **Shiny Red Cooper Alumium Metal Light Refilled Candle Jar**

## Product Details

OMENS CANONS

| Item number.     | SGJBS17060902D                                                                                                                                                                                                                                                                    |
|------------------|-----------------------------------------------------------------------------------------------------------------------------------------------------------------------------------------------------------------------------------------------------------------------------------|
| Material         | metal                                                                                                                                                                                                                                                                             |
| Handle           | <u>candle holder</u>                                                                                                                                                                                                                                                              |
| Samples time     | <ol> <li>5 days if there is a form and size of the glass</li> <li>15 days, if you need a new shape and size glass</li> </ol>                                                                                                                                                      |
| Packaging        | Normal packing, 4 pieces in inner box, 48 pieces in box                                                                                                                                                                                                                           |
| Product Capacity | 500,000 ~ 1,000,000 pieces per month                                                                                                                                                                                                                                              |
| Product Features | <ol> <li>Hand made <u>Votive candle holder</u> from high quality</li> <li>Suitable for use in hotel, house, wedding <u>candle holder</u> etc.</li> <li>Eco-friendly <u>candlestick</u>, unique shape <u>candle container</u>.</li> <li>Meet FDA test ;ASTM; CA 65 test</li> </ol> |
| Delivery time    | Within 35 days after the sample and in order confirmed                                                                                                                                                                                                                            |
| Shipment         | By sea, by air, by express and the delivery agent acceptable                                                                                                                                                                                                                      |