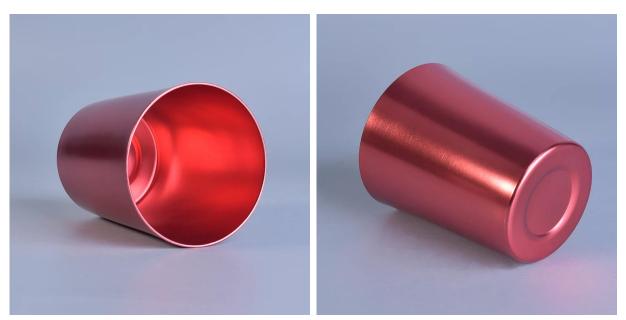

# **Shiny Red Cooper Alumium Metal Light Refilled Candle Jar**

## Product Details

OMENS CANONS

| Item number.     | SGJBS17060902D                                                                                                                                                                                                                                                                    |
|------------------|-----------------------------------------------------------------------------------------------------------------------------------------------------------------------------------------------------------------------------------------------------------------------------------|
| Material         | metal                                                                                                                                                                                                                                                                             |
| Handle           | <u>candle holder</u>                                                                                                                                                                                                                                                              |
| Samples time     | <ol> <li>5 days if there is a form and size of the glass</li> <li>15 days, if you need a new shape and size glass</li> </ol>                                                                                                                                                      |
| Packaging        | Normal packing, 4 pieces in inner box, 48 pieces in box                                                                                                                                                                                                                           |
| Product Capacity | 500,000 ~ 1,000,000 pieces per month                                                                                                                                                                                                                                              |
| Product Features | <ol> <li>Hand made <u>Votive candle holder</u> from high quality</li> <li>Suitable for use in hotel, house, wedding <u>candle holder</u> etc.</li> <li>Eco-friendly <u>candlestick</u>, unique shape <u>candle container</u>.</li> <li>Meet FDA test ;ASTM; CA 65 test</li> </ol> |
| Delivery time    | Within 35 days after the sample and in order confirmed                                                                                                                                                                                                                            |
| Shipment         | By sea, by air, by express and the delivery agent acceptable                                                                                                                                                                                                                      |