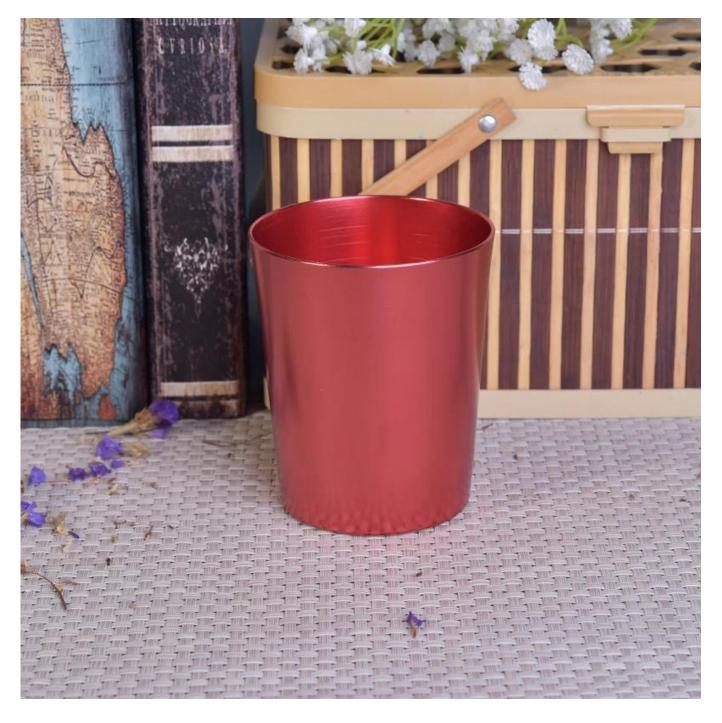

# **Shiny Red Cooper Alumium Metal Light Refilled Candle Jar**

## Product Details

OMENS CANONS

| Item number.     | SGJBS17060902D                                                                                                                                                                                                                                                                    |
|------------------|-----------------------------------------------------------------------------------------------------------------------------------------------------------------------------------------------------------------------------------------------------------------------------------|
| Material         | metal                                                                                                                                                                                                                                                                             |
| Handle           | <u>candle holder</u>                                                                                                                                                                                                                                                              |
| Samples time     | <ol> <li>5 days if there is a form and size of the glass</li> <li>15 days, if you need a new shape and size glass</li> </ol>                                                                                                                                                      |
| Packaging        | Normal packing, 4 pieces in inner box, 48 pieces in box                                                                                                                                                                                                                           |
| Product Capacity | 500,000 ~ 1,000,000 pieces per month                                                                                                                                                                                                                                              |
| Product Features | <ol> <li>Hand made <u>Votive candle holder</u> from high quality</li> <li>Suitable for use in hotel, house, wedding <u>candle holder</u> etc.</li> <li>Eco-friendly <u>candlestick</u>, unique shape <u>candle container</u>.</li> <li>Meet FDA test ;ASTM; CA 65 test</li> </ol> |
| Delivery time    | Within 35 days after the sample and in order confirmed                                                                                                                                                                                                                            |
| Shipment         | By sea, by air, by express and the delivery agent acceptable                                                                                                                                                                                                                      |