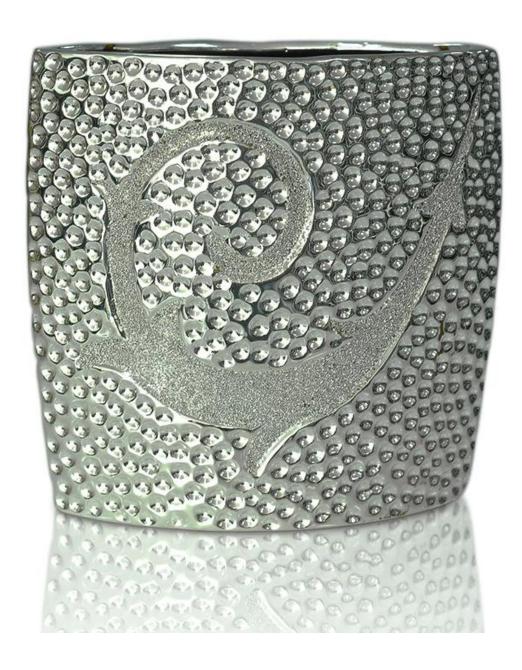

## **Shining Oval shape candle holders**

:

| Product Details     |                  |                                                                                                                                                                                                                  |
|---------------------|------------------|------------------------------------------------------------------------------------------------------------------------------------------------------------------------------------------------------------------|
| T:93x190mm  H:190mm | Itme No          | SGJF15042017                                                                                                                                                                                                     |
|                     | Size             | 93*190/88*175mm                                                                                                                                                                                                  |
|                     | color            | golden, gray                                                                                                                                                                                                     |
|                     | Material         | Ceramic                                                                                                                                                                                                          |
|                     | Finish           | Any customized is available                                                                                                                                                                                      |
|                     | Sample           | 7days                                                                                                                                                                                                            |
|                     | Terms of payment | 30% deposit by T/T in advance and the balance after showing copy of L/C                                                                                                                                          |
|                     | Certification    | ASTM Test (for candle holder)                                                                                                                                                                                    |
|                     | For your choice  | 1, Any logo printing on glass body 2, Any color painted, frosted, electroplating, logo laser for the finish 3, Special packing like shrink wrap, color gift box, white box etc 4, Any shape, size meet your need |