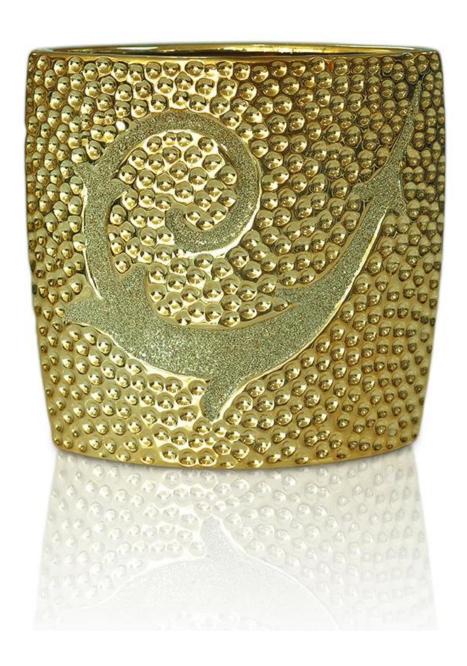

## **Shining Oval shape candle holders**

:

| Product Details     |                  |                                                                                                                                                                                                                  |
|---------------------|------------------|------------------------------------------------------------------------------------------------------------------------------------------------------------------------------------------------------------------|
| T:93x190mm  H:190mm | Itme No          | SGJF15042017                                                                                                                                                                                                     |
|                     | Size             | 93*190/88*175mm                                                                                                                                                                                                  |
|                     | color            | golden, gray                                                                                                                                                                                                     |
|                     | Material         | Ceramic                                                                                                                                                                                                          |
|                     | Finish           | Any customized is available                                                                                                                                                                                      |
|                     | Sample           | 7days                                                                                                                                                                                                            |
|                     | Terms of payment | 30% deposit by T/T in advance and the balance after showing copy of L/C                                                                                                                                          |
|                     | Certification    | ASTM Test (for candle holder)                                                                                                                                                                                    |
|                     | For your choice  | 1, Any logo printing on glass body 2, Any color painted, frosted, electroplating, logo laser for the finish 3, Special packing like shrink wrap, color gift box, white box etc 4, Any shape, size meet your need |