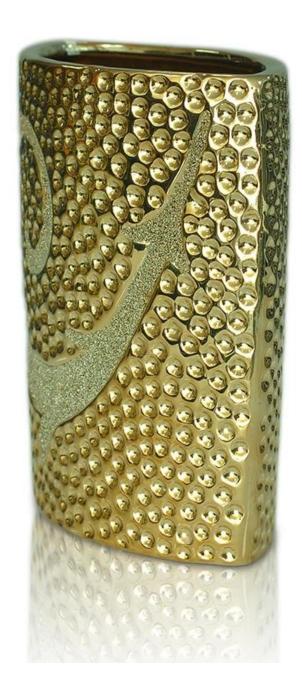

## **Shining Oval shape candle holders**

:

| Product Details     |                  |                                                                                                                                                                                                                  |
|---------------------|------------------|------------------------------------------------------------------------------------------------------------------------------------------------------------------------------------------------------------------|
| T:93x190mm  H:190mm | Itme No          | SGJF15042017                                                                                                                                                                                                     |
|                     | Size             | 93*190/88*175mm                                                                                                                                                                                                  |
|                     | color            | golden, gray                                                                                                                                                                                                     |
|                     | Material         | Ceramic                                                                                                                                                                                                          |
|                     | Finish           | Any customized is available                                                                                                                                                                                      |
|                     | Sample           | 7days                                                                                                                                                                                                            |
|                     | Terms of payment | 30% deposit by T/T in advance and the balance after showing copy of L/C                                                                                                                                          |
|                     | Certification    | ASTM Test (for candle holder)                                                                                                                                                                                    |
|                     | For your choice  | 1, Any logo printing on glass body 2, Any color painted, frosted, electroplating, logo laser for the finish 3, Special packing like shrink wrap, color gift box, white box etc 4, Any shape, size meet your need |