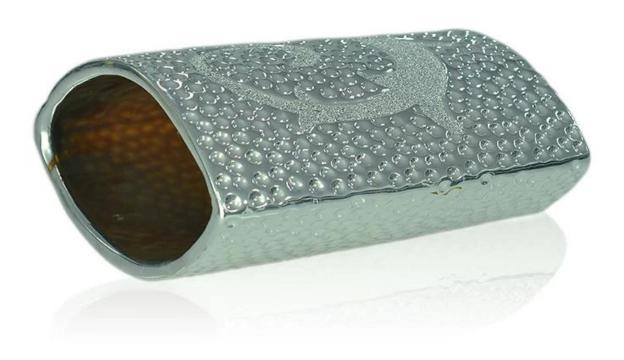

## **Shining Oval shape candle holders**

:

| Product Details     |                  |                                                                                                                                                                                                                  |
|---------------------|------------------|------------------------------------------------------------------------------------------------------------------------------------------------------------------------------------------------------------------|
| T:93x190mm  H:190mm | Itme No          | SGJF15042017                                                                                                                                                                                                     |
|                     | Size             | 93*190/88*175mm                                                                                                                                                                                                  |
|                     | color            | golden, gray                                                                                                                                                                                                     |
|                     | Material         | Ceramic                                                                                                                                                                                                          |
|                     | Finish           | Any customized is available                                                                                                                                                                                      |
|                     | Sample           | 7days                                                                                                                                                                                                            |
|                     | Terms of payment | 30% deposit by T/T in advance and the balance after showing copy of L/C                                                                                                                                          |
|                     | Certification    | ASTM Test (for candle holder)                                                                                                                                                                                    |
|                     | For your choice  | 1, Any logo printing on glass body 2, Any color painted, frosted, electroplating, logo laser for the finish 3, Special packing like shrink wrap, color gift box, white box etc 4, Any shape, size meet your need |