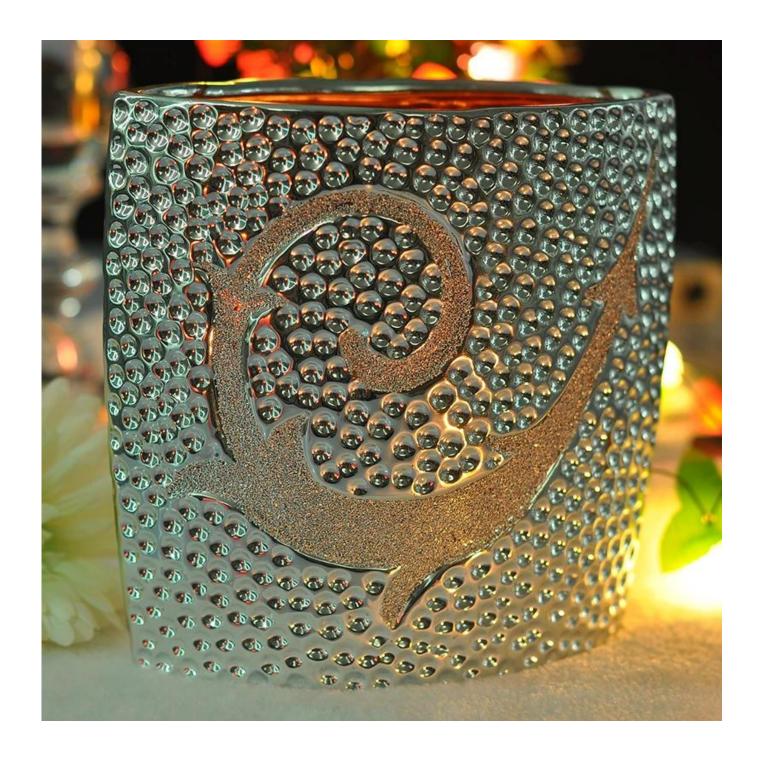

## **Shining Oval shape candle holders**

:

| Product Details     |                  |                                                                                                                                                                                                                  |
|---------------------|------------------|------------------------------------------------------------------------------------------------------------------------------------------------------------------------------------------------------------------|
| T:93x190mm  H:190mm | Itme No          | SGJF15042017                                                                                                                                                                                                     |
|                     | Size             | 93*190/88*175mm                                                                                                                                                                                                  |
|                     | color            | golden, gray                                                                                                                                                                                                     |
|                     | Material         | Ceramic                                                                                                                                                                                                          |
|                     | Finish           | Any customized is available                                                                                                                                                                                      |
|                     | Sample           | 7days                                                                                                                                                                                                            |
|                     | Terms of payment | 30% deposit by T/T in advance and the balance after showing copy of L/C                                                                                                                                          |
|                     | Certification    | ASTM Test (for candle holder)                                                                                                                                                                                    |
|                     | For your choice  | 1, Any logo printing on glass body 2, Any color painted, frosted, electroplating, logo laser for the finish 3, Special packing like shrink wrap, color gift box, white box etc 4, Any shape, size meet your need |