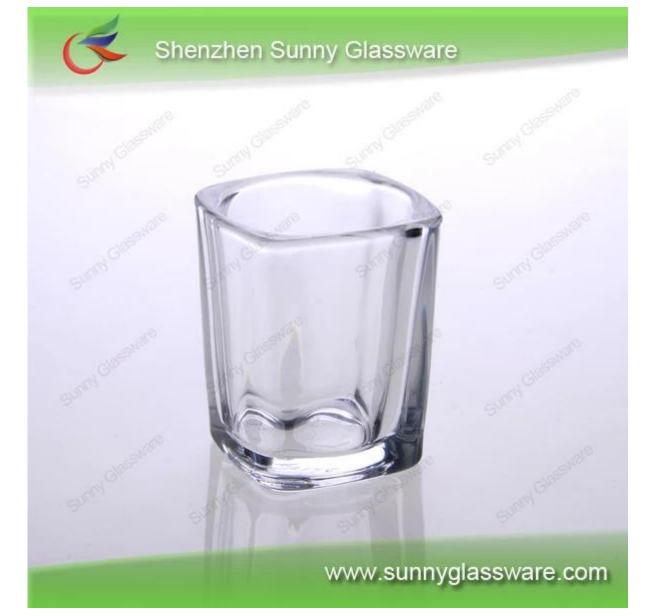

|
|                  |                                                                                  |
|                  |                                                                                  |

### product features:

1. The logo and color is baked in 580 celsius high temperature, pure&poisonless

2. The mouth of cup is carefully polishes to ensure comfortable for using.

 $3. Carving, gold-rim, decal \ or \ embosses \ craft, handmade, exquisite \& elegant.$ 

 $4. Our \ product \ could \ pass the SGS, FDA, BV and LFGB test$ 

related link

 $http://okcandle.7cee.com/products/Shaped-hot-sale-shot-glass.html {\tt\#.VAQU7NKcHlA}{\tt VAQU7NKcHlA}{\tt VA}{\tt VACU7NKcHlA}{\tt VAC$ 

#### **Picture:**



# **Our factory:≥**

#### ×

### For more information, please visit our website: www.sunnyglassware.com

Or contact us:

Fanny Wang

Tel:+86 755 25643425-610

E-mail:sales 33 @sunnyglassware.com