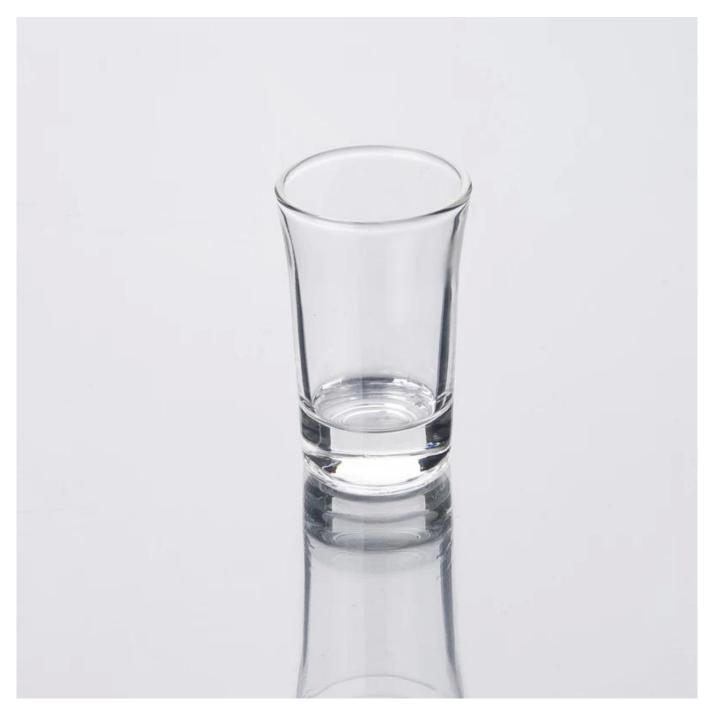

Specifications

| Item No.         | SG112D                                                                                                                                                                                                                                                                                                                                                    |
|------------------|-----------------------------------------------------------------------------------------------------------------------------------------------------------------------------------------------------------------------------------------------------------------------------------------------------------------------------------------------------------|
| Product Size     | Top dia:44mm Bottom dia:32mm Height:7mm Capacity:45ml Weight:71g                                                                                                                                                                                                                                                                                          |
| Material         | Super shite glass                                                                                                                                                                                                                                                                                                                                         |
| Craft            | Machine Pressed                                                                                                                                                                                                                                                                                                                                           |
| Samples time     | <ol> <li>5 days if at exit shaped and size of glass.</li> <li>15 days if need new shape or size of glass.</li> </ol>                                                                                                                                                                                                                                      |
| Packing          | Normal packing,36 or 72 pcs into export carton,carton with cardboard divider                                                                                                                                                                                                                                                                              |
| Product Capacity | 500,000~1,000,000 pcs per month                                                                                                                                                                                                                                                                                                                           |
| Delivery time    | Within 35 days after the sample and order confirmed                                                                                                                                                                                                                                                                                                       |
| Payment terms    | 30% deposit by T/T in advance and the balance against the copy of B/L                                                                                                                                                                                                                                                                                     |
| Shipment         | By sea,by air,by Express and your shipping agent is acceptable                                                                                                                                                                                                                                                                                            |
| Product Features | <ol> <li>Unique desigh</li> <li>Lowest price</li> <li>Highest quality</li> <li>Coonest shipment</li> </ol>                                                                                                                                                                                                                                                |
| For your choose  | <ol> <li>Any logo printing on the glass boby.</li> <li>Any color painted,frost,electro plate,patterm laser carver for the finish;</li> <li>Special package like shrink wrap, color gift box, white gift box etc:</li> <li>Open new mould for the glass, wood, plastic or metal as you like</li> <li>Different size and shapes meet your needs.</li> </ol> |