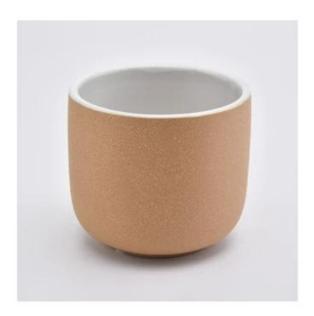

| product name | ceramic candle containers |
|--------------|---------------------------|
| Item         | SGYC19101102              |

| Size             | Top dia: 98mm Bottom dia: 65mm Height: 85mm Weight: 300g Capacity: 425ml                                                                                                                                                    |
|------------------|-----------------------------------------------------------------------------------------------------------------------------------------------------------------------------------------------------------------------------|
| Capacity         | candle holders of different sizes etc. It's available                                                                                                                                                                       |
| Sampling time    | 1.5 days if the shape and size of the products exist 2.15 days if you need a new shape and size of products                                                                                                                 |
| package          | Regular safety packing 24pcs / 36pcs / 48pcs and so on for export carton with egg divider                                                                                                                                   |
| MOQ              | 3000pcs                                                                                                                                                                                                                     |
| Delivery time    | Within 55 days of order confirmation                                                                                                                                                                                        |
| Payment terms    | 30% deposit by T / T in advance, the balance after showing the copy of B / L $$                                                                                                                                             |
| Product features | <ol> <li>High quality and competitive prices</li> <li>ASTM test</li> <li>Eco-friendly</li> <li>It is widely aimed at weddings, parties, home, bars etc.</li> <li>ceramic contianer with transmutation decoration</li> </ol> |

### ceramic candle jar

Multiple styles selection, your customized design are acceptable