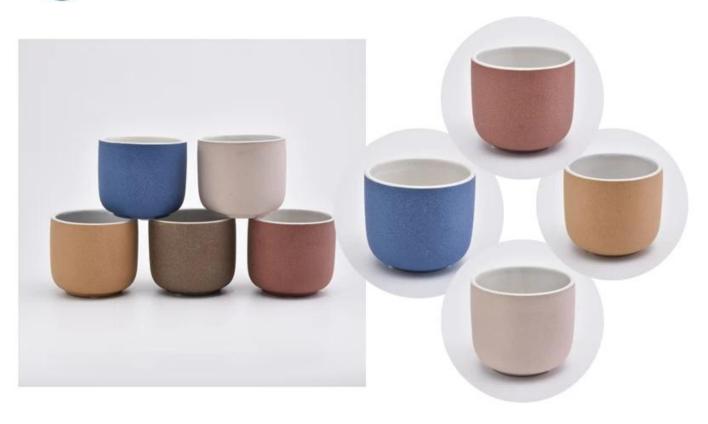

## ceramic candle jar

Multiple styles selection, your customized design are acceptable

- Holidays gifts: Easter, Thanksgiving,
   Christmas, Valentine's Day New
   Year, Father's Day, Mother days
- Promotion gifts
- Business Gifts

#### ceramic candle jar

Multiple styles selection, your customized design are acceptable