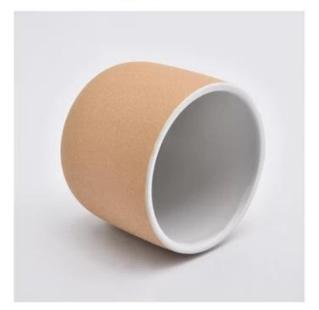

### ceramic candle jar

Multiple styles selection, your customized design are acceptable