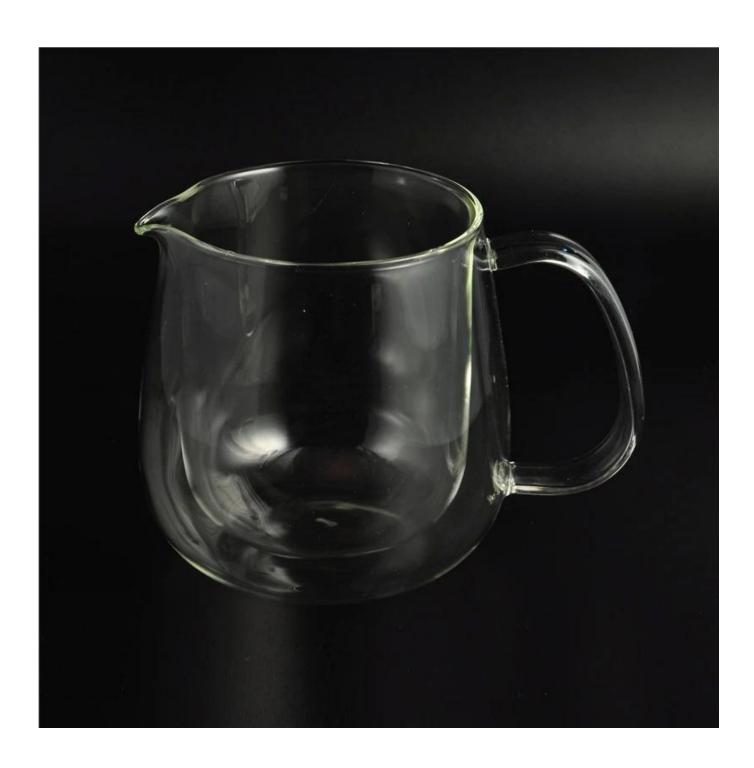

# Safe lead free double wall glass coffee cup with mouth

| 10.11 m. 63-65   |                                                                            |
|------------------|----------------------------------------------------------------------------|
| Product De       | tails                                                                      |
| Item No.         | SGDS16030701                                                               |
| Material         | Borosilicate glass                                                         |
| Process          | Hand made                                                                  |
| Samples time     | 1. 5 days if at exist shaped and size of glass                             |
|                  | 2. 15 days if need new shape or size of glass                              |
| Packing          | Normal packing,4 pcs into inner box, 48 pcs per carton                     |
| Product Capacity | 500,000~1,000,000 pcs per month                                            |
| Delivery time    | Within 35 days after the sample and order confirmed                        |
| Payment terms    | 30% deposit by T/T in advance and the balance against the copy of B/L      |
| Shipment         | By sea, by air, by Express and your shipping agent is acceptable           |
|                  | 1. Hand made <b>borosilicate glass</b> with high quality                   |
| Product Features | 2. Suitable for used in hotel, home, etc.                                  |
|                  | 3. It is eco-friendly                                                      |
|                  | 4. Meet FDA test & CA 65 test                                              |
|                  | 1. Different designs and sizes for choice                                  |
|                  | 2 .Any color painted, frost, electroplate, pattern laser carver processing |
| For your choices | 3. Special package like shrink wrap, color gift box, white gift box etc.   |
|                  | 4. We have exclusive workers for quality control                           |
|                  | 5. We have professional workshop and warehouse to ensure the delivery time |
|                  |                                                                            |