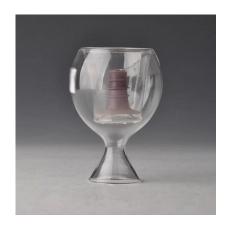

# Safe lead free double wall glass coffee cup with mouth

| 10.11 m. 63-65   |                                                                            |
|------------------|----------------------------------------------------------------------------|
| Product De       | tails                                                                      |
| Item No.         | SGDS16030701                                                               |
| Material         | Borosilicate glass                                                         |
| Process          | Hand made                                                                  |
| Samples time     | 1. 5 days if at exist shaped and size of glass                             |
|                  | 2. 15 days if need new shape or size of glass                              |
| Packing          | Normal packing,4 pcs into inner box, 48 pcs per carton                     |
| Product Capacity | 500,000~1,000,000 pcs per month                                            |
| Delivery time    | Within 35 days after the sample and order confirmed                        |
| Payment terms    | 30% deposit by T/T in advance and the balance against the copy of B/L      |
| Shipment         | By sea, by air, by Express and your shipping agent is acceptable           |
|                  | 1. Hand made <b>borosilicate glass</b> with high quality                   |
| Product Features | 2. Suitable for used in hotel, home, etc.                                  |
|                  | 3. It is eco-friendly                                                      |
|                  | 4. Meet FDA test & CA 65 test                                              |
|                  | 1. Different designs and sizes for choice                                  |
|                  | 2 .Any color painted, frost, electroplate, pattern laser carver processing |
| For your choices | 3. Special package like shrink wrap, color gift box, white gift box etc.   |
|                  | 4. We have exclusive workers for quality control                           |
|                  | 5. We have professional workshop and warehouse to ensure the delivery time |
|                  |                                                                            |

# Borosilicate glass