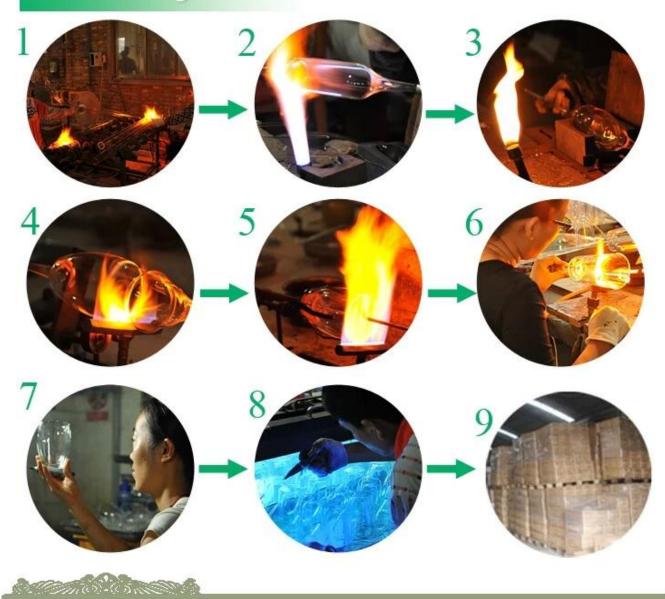

#### The features of month blown glass

- 1. Its advantage including abundance sculpt, technics, surface effects, color etc.
- 2. The quality is difficult control and the tolerance of the size, weight and shape are bigger.
- 3. The price is high and the product is limited for the special technic glass.