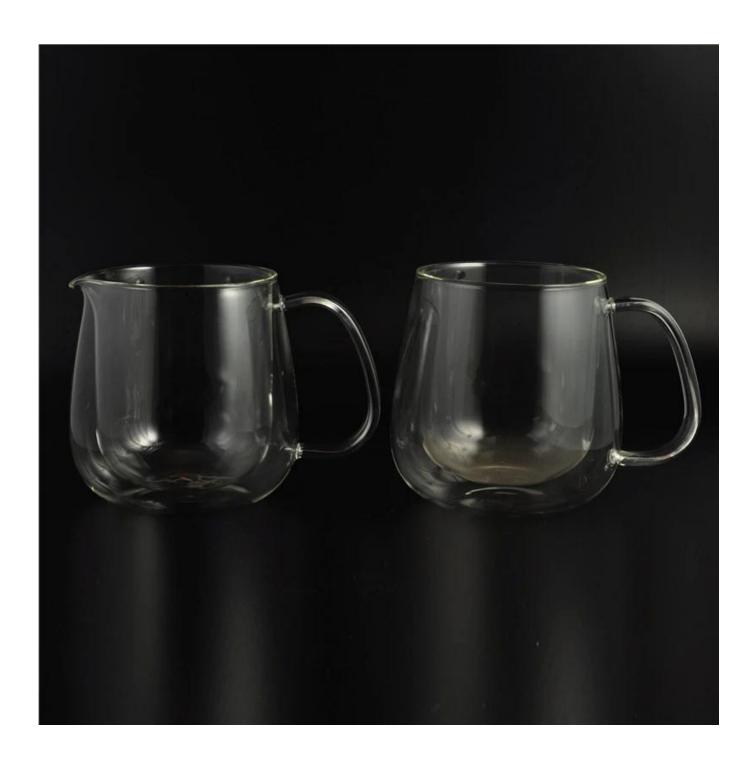

| 3. It is eco-friendly                                                      |
|                  | 4. Meet FDA test & CA 65 test                                              |
|                  | 1. Different designs and sizes for choice                                  |
|                  | 2 .Any color painted, frost, electroplate, pattern laser carver processing |
| For your choices | 3. Special package like shrink wrap, color gift box, white gift box etc.   |
|                  | 4. We have exclusive workers for quality control                           |
|                  | 5. We have professional workshop and warehouse to ensure the delivery time |
|                  |                                                                            |

More Product Pictures







# Borosilicate glass



### Similar Products Link



Special borosilicate glass cup



Double wall glass beverage glass



Borosilicate double wall drinking glass



















Factory Show





#### The features of month blown glass

- 1. Its advantage including abundance sculpt, technics, surface effects, color etc.
- 2. The quality is difficult control and the tolerance of the size, weight and shape are bigger.
- 3. The price is high and the product is limited for the special technic glass.

### Method of application

- 1. Using it under guide of the adult
- 2. Washing it with clean or boiling water before usage
- 3. No touching the rim of glass cup,try to take the bottom or the handle of it

#### **Cautions**

- 1. Beer, red wine, white wine, beverage or hot water not be too f