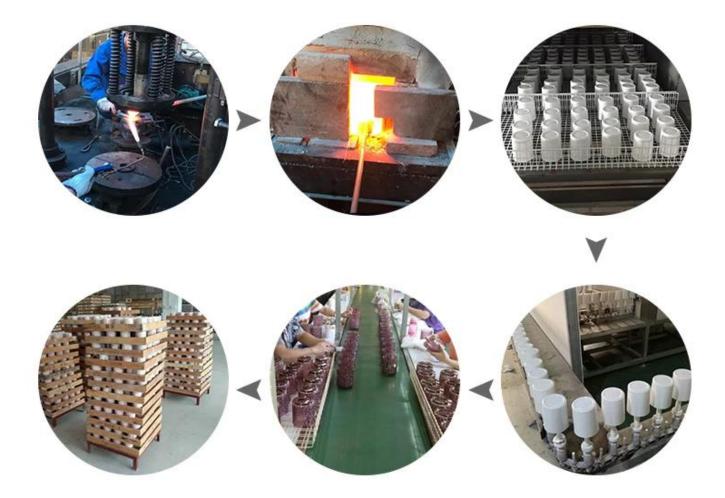

## **Glass Production Line**

## **Glass Production Lines**

#### **Online factory visit**

Hereby watch our production line video online, welcome to visit us on site.

Machine blowing technology

Mechanical press technology

IS machine technology

Hand blowing technique