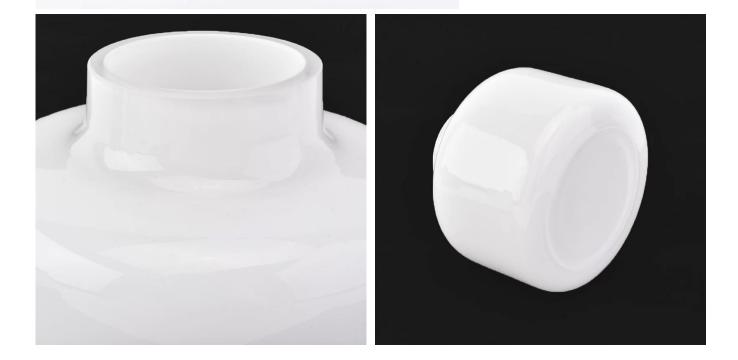

## Round white overlay glass reed diffuser bottle

Luxury overlay glass diffuser bottle for hotel decorations and home decorations.

Sunny Glassware not only makes OEM/ODM orders, but also helps many brands start with product concepts.

#### Flexible size design can quickly expand your market

Top dia: 50mm Bottom dia: 109mm Height: 93mm Weight: 400g Capacity: 620ml

We turn your ideas into creative fragrance products and sell them in the local market.

#### **Product Features**

 Home decoration glass perfume bottle of high quality.
Suitable for use in hotel, wedding, etc.
Meet the ASTM test product

features.