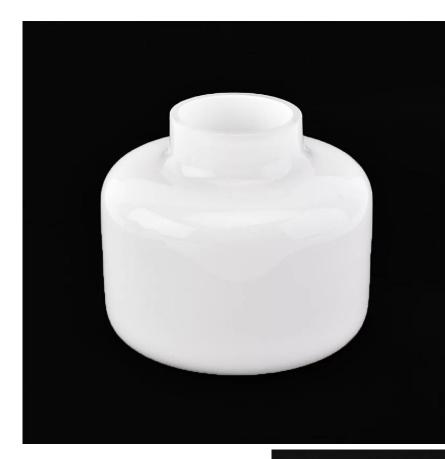

## Round white overlay glass reed diffuser bottle

Luxury overlay glass diffuser bottle for hotel decorations and home decorations.

Sunny Glassware not only makes OEM/ODM orders, but also helps many brands start with product concepts.

#### Flexible size design can quickly expand your market

Top dia: 50mm Bottom dia: 109mm Height: 93mm Weight: 400g Capacity: 620ml

We turn your ideas into creative fragrance products and sell them in the local market.

#### **Product Features**

 Home decoration glass perfume bottle of high quality.
Suitable for use in hotel, wedding, etc.
Meet the ASTM test product

features.