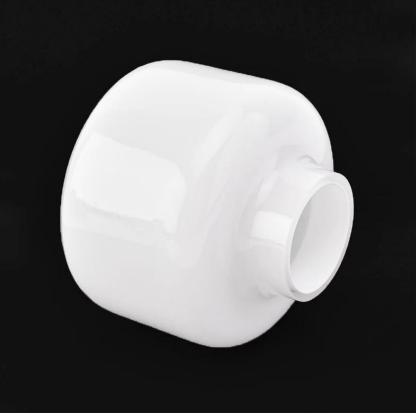

## Round white overlay glass reed diffuser bottle

Luxury overlay glass diffuser bottle for hotel decorations and home decorations.

Sunny Glassware not only makes OEM/ODM orders, but also helps many brands start with product concepts.

#### Flexible size design can quickly expand your market

Top dia: 50mm Bottom dia: 109mm Height: 93mm Weight: 400g Capacity: 620ml

We turn your ideas into creative fragrance products and sell them in the local market.

#### **Product Features**

 Home decoration glass perfume bottle of high quality.
Suitable for use in hotel, wedding, etc.
Meet the ASTM test product

features.