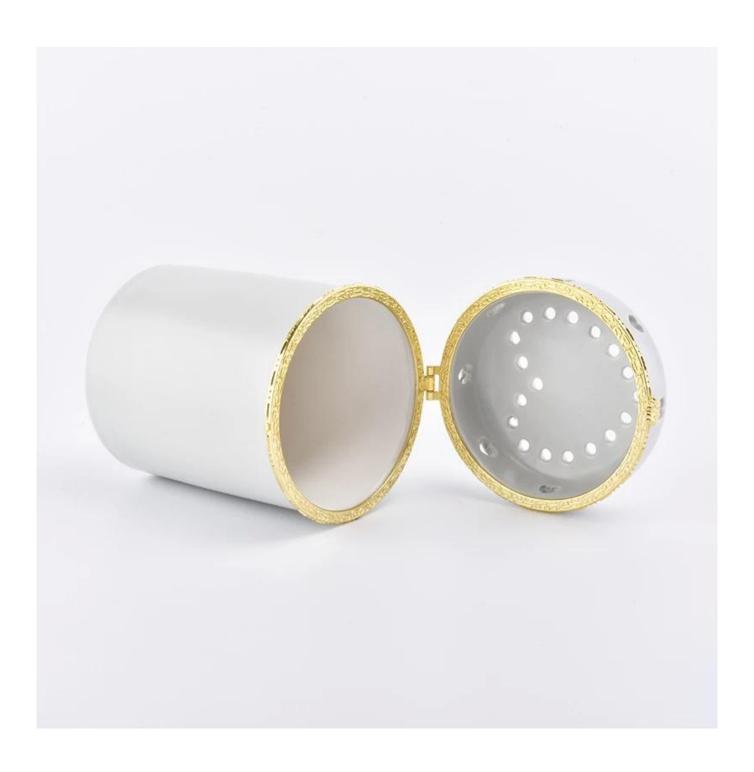

## Round white Ceramic Candle Jars with heart shape Lid for Soy Candle

| Element name     | Round white Ceramic Candle Jars with heart shape Lid for Soy Candle                                                                                                                                          |
|------------------|--------------------------------------------------------------------------------------------------------------------------------------------------------------------------------------------------------------|
|                  | Jar<br>Top dia: 79mm<br>Bottom dia:74mm<br>Height:89mm                                                                                                                                                       |
|                  | Lid Top dia: 75mm Bottom dia:79mm Height:21mm  Total Height: 110mm                                                                                                                                           |
|                  | Total Weight: 292g                                                                                                                                                                                           |
| Capacity         | 10oz 14oz 16oz etc. It's available                                                                                                                                                                           |
| Sampling time    | <ul><li>1.5 days if the shape and size of the products exist</li><li>2.15 days if you need new shape and size of products</li></ul>                                                                          |
| package          | 24pcs / 36pcs / 48pcs regular security packing etc. For export carton with egg divider                                                                                                                       |
| MOQ              | 5000pcs                                                                                                                                                                                                      |
| Delivery time    | Within 35 days after the confirmed order                                                                                                                                                                     |
| Payment terms    | 30% deposit by T / T in advance, the balance after showing the copy of B / L $$                                                                                                                              |
| Product features | <ol> <li>High quality and competitive prices</li> <li>FDA, SGS, LFGB test etc.</li> <li>Eco friendly</li> <li>It is largely focused on weddings, parties, homes, bars, etc.</li> <li>machine made</li> </ol> |