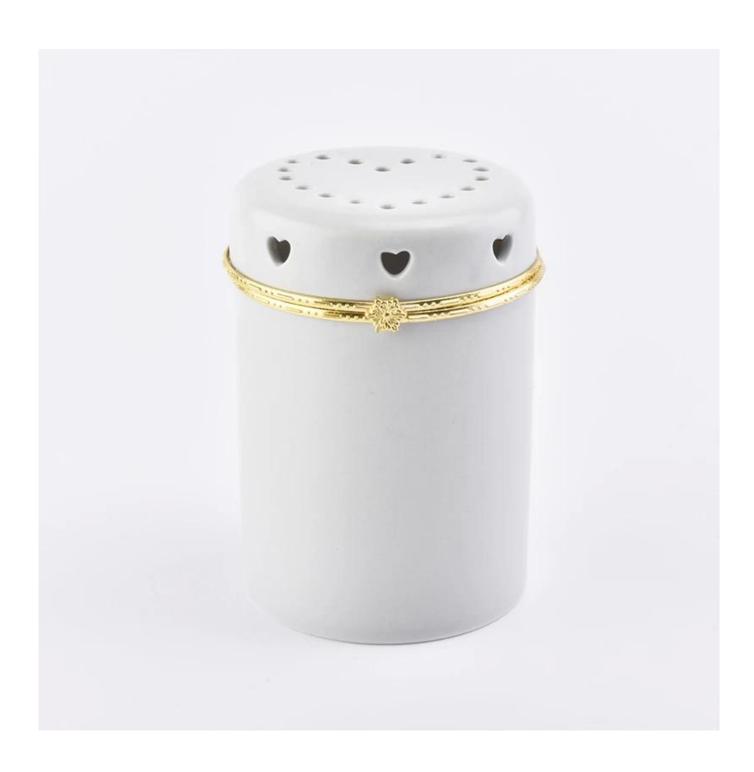

## Round white Ceramic Candle Jars with heart shape Lid for Soy Candle

| Element name     | Round white Ceramic Candle Jars with heart shape Lid for Soy Candle                                                                                                                                          |
|------------------|--------------------------------------------------------------------------------------------------------------------------------------------------------------------------------------------------------------|
|                  | Jar<br>Top dia: 79mm<br>Bottom dia:74mm<br>Height:89mm                                                                                                                                                       |
|                  | Lid Top dia: 75mm Bottom dia:79mm Height:21mm  Total Height: 110mm                                                                                                                                           |
|                  | Total Weight: 292g                                                                                                                                                                                           |
| Capacity         | 10oz 14oz 16oz etc. It's available                                                                                                                                                                           |
| Sampling time    | <ul><li>1.5 days if the shape and size of the products exist</li><li>2.15 days if you need new shape and size of products</li></ul>                                                                          |
| package          | 24pcs / 36pcs / 48pcs regular security packing etc. For export carton with egg divider                                                                                                                       |
| MOQ              | 5000pcs                                                                                                                                                                                                      |
| Delivery time    | Within 35 days after the confirmed order                                                                                                                                                                     |
| Payment terms    | 30% deposit by T / T in advance, the balance after showing the copy of B / L $$                                                                                                                              |
| Product features | <ol> <li>High quality and competitive prices</li> <li>FDA, SGS, LFGB test etc.</li> <li>Eco friendly</li> <li>It is largely focused on weddings, parties, homes, bars, etc.</li> <li>machine made</li> </ol> |