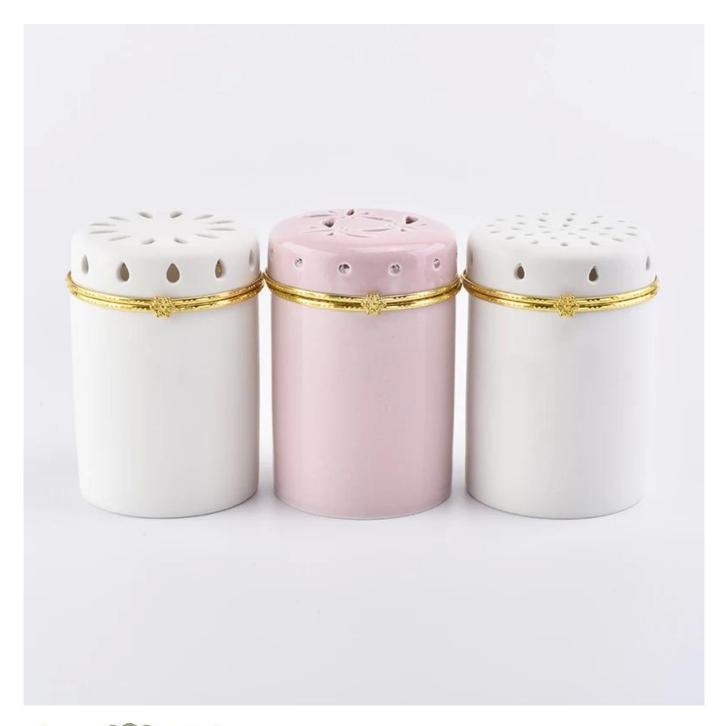

## Round white Ceramic Candle Jars with heart shape Lid for Soy Candle

| Element name     | Round white Ceramic Candle Jars with heart shape Lid for Soy Candle                                                                                                                                          |
|------------------|--------------------------------------------------------------------------------------------------------------------------------------------------------------------------------------------------------------|
|                  | Jar<br>Top dia: 79mm<br>Bottom dia:74mm<br>Height:89mm                                                                                                                                                       |
|                  | Lid Top dia: 75mm Bottom dia:79mm Height:21mm  Total Height: 110mm                                                                                                                                           |
|                  | Total Weight: 292g                                                                                                                                                                                           |
| Capacity         | 10oz 14oz 16oz etc. It's available                                                                                                                                                                           |
| Sampling time    | <ul><li>1.5 days if the shape and size of the products exist</li><li>2.15 days if you need new shape and size of products</li></ul>                                                                          |
| package          | 24pcs / 36pcs / 48pcs regular security packing etc. For export carton with egg divider                                                                                                                       |
| MOQ              | 5000pcs                                                                                                                                                                                                      |
| Delivery time    | Within 35 days after the confirmed order                                                                                                                                                                     |
| Payment terms    | 30% deposit by T / T in advance, the balance after showing the copy of B / L $$                                                                                                                              |
| Product features | <ol> <li>High quality and competitive prices</li> <li>FDA, SGS, LFGB test etc.</li> <li>Eco friendly</li> <li>It is largely focused on weddings, parties, homes, bars, etc.</li> <li>machine made</li> </ol> |