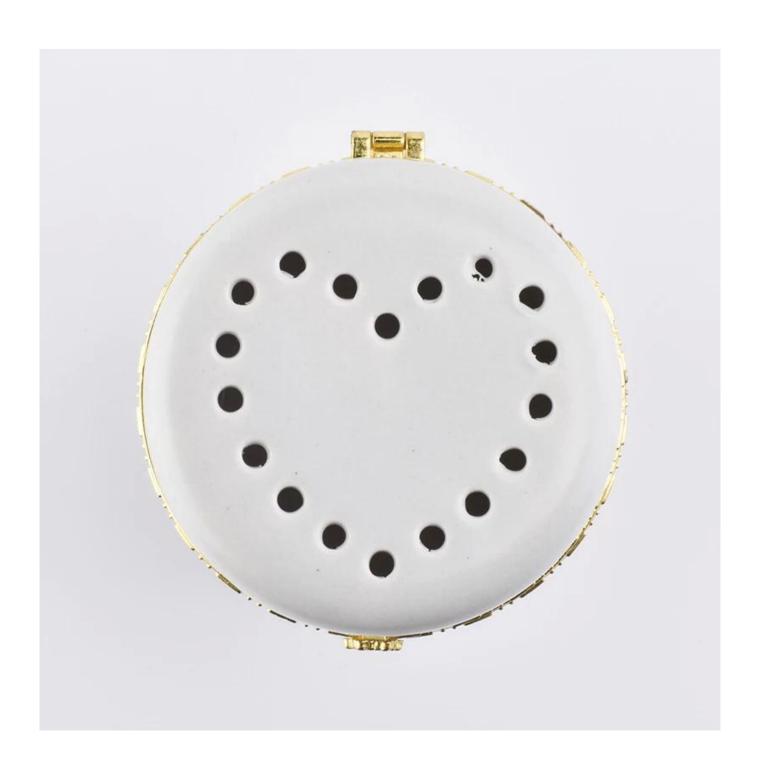

## Round white Ceramic Candle Jars with heart shape Lid for Soy Candle

| Element name     | Round white Ceramic Candle Jars with heart shape Lid for Soy Candle                                                                                                                                          |
|------------------|--------------------------------------------------------------------------------------------------------------------------------------------------------------------------------------------------------------|
|                  | Jar<br>Top dia: 79mm<br>Bottom dia:74mm<br>Height:89mm                                                                                                                                                       |
|                  | Lid Top dia: 75mm Bottom dia:79mm Height:21mm  Total Height: 110mm                                                                                                                                           |
|                  | Total Weight: 292g                                                                                                                                                                                           |
| Capacity         | 10oz 14oz 16oz etc. It's available                                                                                                                                                                           |
| Sampling time    | <ul><li>1.5 days if the shape and size of the products exist</li><li>2.15 days if you need new shape and size of products</li></ul>                                                                          |
| package          | 24pcs / 36pcs / 48pcs regular security packing etc. For export carton with egg divider                                                                                                                       |
| MOQ              | 5000pcs                                                                                                                                                                                                      |
| Delivery time    | Within 35 days after the confirmed order                                                                                                                                                                     |
| Payment terms    | 30% deposit by T / T in advance, the balance after showing the copy of B / L $$                                                                                                                              |
| Product features | <ol> <li>High quality and competitive prices</li> <li>FDA, SGS, LFGB test etc.</li> <li>Eco friendly</li> <li>It is largely focused on weddings, parties, homes, bars, etc.</li> <li>machine made</li> </ol> |