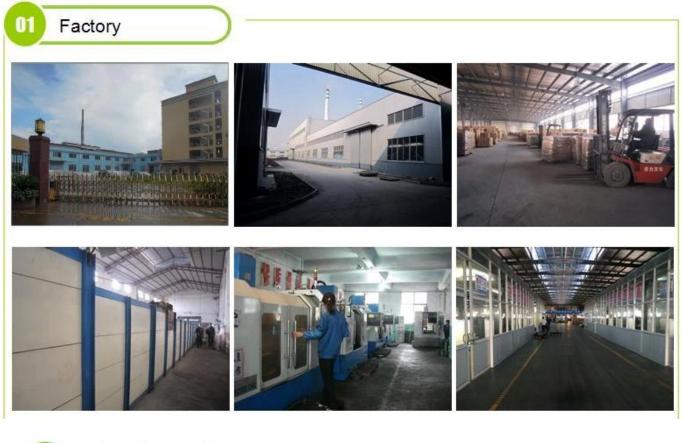

# Round white Ceramic Candle Jars with heart shape Lid for Soy Candle

| Element name     | Round white Ceramic Candle Jars with Gold rim Lid for Soy Candle                                                                                                                                             |
|------------------|--------------------------------------------------------------------------------------------------------------------------------------------------------------------------------------------------------------|
|                  | Jar<br>Top dia: 79mm<br>Bottom dia:74mm<br>Height:89mm<br>Lid<br>Top dia: 75mm<br>Bottom dia:79mm<br>Height:21mm<br>Total Height: 110mm<br>Total Weight: 292g                                                |
| Capacity         | 10oz 14oz 16oz etc. It's available                                                                                                                                                                           |
| Sampling time    | <ol> <li>1.5 days if the shape and size of the products exist</li> <li>2.15 days if you need new shape and size of products</li> </ol>                                                                       |
| package          | 24pcs / 36pcs / 48pcs regular security packing etc. For export carton with egg divider                                                                                                                       |
| MOQ              | 5000pcs                                                                                                                                                                                                      |
| Delivery time    | Within 35 days after the confirmed order                                                                                                                                                                     |
| Payment terms    | 30% deposit by T / T in advance, the balance after showing the copy of B / L $$                                                                                                                              |
| Product features | <ol> <li>High quality and competitive prices</li> <li>FDA, SGS, LFGB test etc.</li> <li>Eco friendly</li> <li>It is largely focused on weddings, parties, homes, bars, etc.</li> <li>machine made</li> </ol> |