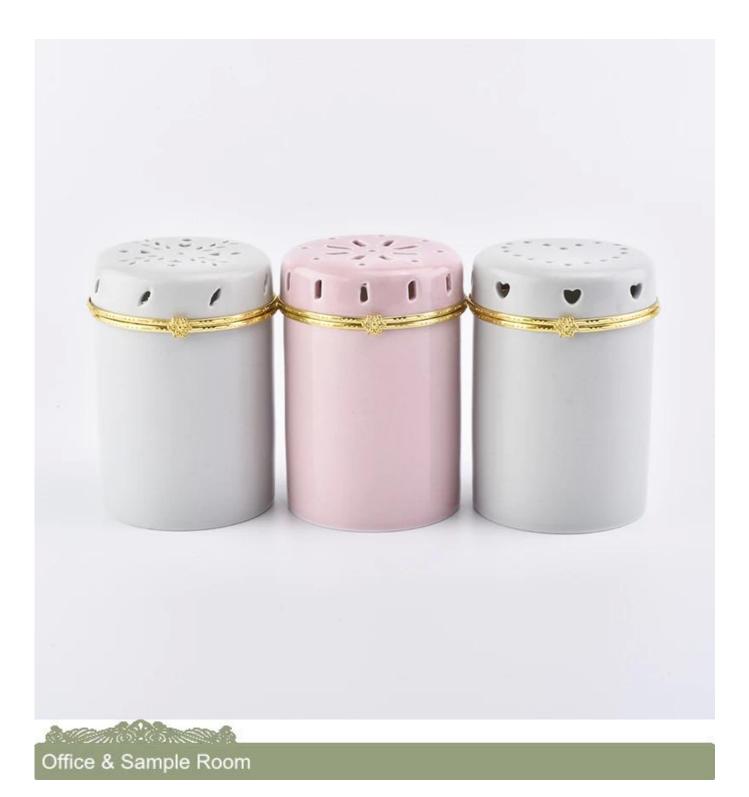

# Round white Ceramic Candle Jars with heart shape Lid for Soy Candle

| Element name     | Round white Ceramic Candle Jars with Gold rim Lid for Soy Candle                                                                                                                                             |
|------------------|--------------------------------------------------------------------------------------------------------------------------------------------------------------------------------------------------------------|
|                  | Jar<br>Top dia: 79mm<br>Bottom dia:74mm<br>Height:89mm<br>Lid<br>Top dia: 75mm<br>Bottom dia:79mm<br>Height:21mm<br>Total Height: 110mm<br>Total Weight: 292g                                                |
| Capacity         | 10oz 14oz 16oz etc. It's available                                                                                                                                                                           |
| Sampling time    | <ol> <li>1.5 days if the shape and size of the products exist</li> <li>2.15 days if you need new shape and size of products</li> </ol>                                                                       |
| package          | 24pcs / 36pcs / 48pcs regular security packing etc. For export carton with egg divider                                                                                                                       |
| MOQ              | 5000pcs                                                                                                                                                                                                      |
| Delivery time    | Within 35 days after the confirmed order                                                                                                                                                                     |
| Payment terms    | 30% deposit by T / T in advance, the balance after showing the copy of B / L $$                                                                                                                              |
| Product features | <ol> <li>High quality and competitive prices</li> <li>FDA, SGS, LFGB test etc.</li> <li>Eco friendly</li> <li>It is largely focused on weddings, parties, homes, bars, etc.</li> <li>machine made</li> </ol> |