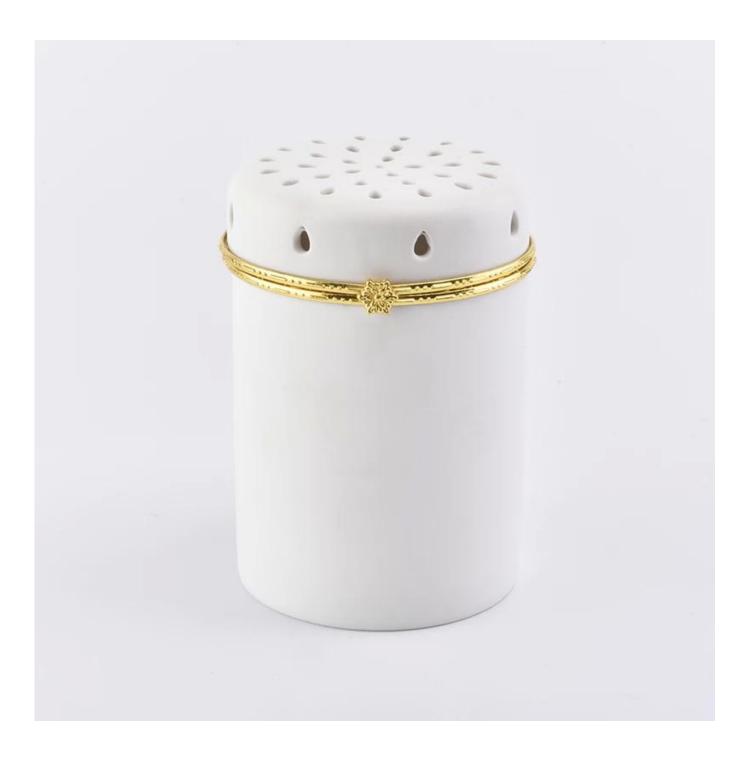

# Round white Ceramic Candle Jars with heart shape Lid for Soy Candle

| Element name     | Round white Ceramic Candle Jars with Gold rim Lid for Soy Candle                                                                                                                                             |
|------------------|--------------------------------------------------------------------------------------------------------------------------------------------------------------------------------------------------------------|
|                  | Jar<br>Top dia: 79mm<br>Bottom dia:74mm<br>Height:89mm<br>Lid<br>Top dia: 75mm<br>Bottom dia:79mm<br>Height:21mm<br>Total Height: 110mm<br>Total Weight: 292g                                                |
| Capacity         | 10oz 14oz 16oz etc. It's available                                                                                                                                                                           |
| Sampling time    | <ol> <li>1.5 days if the shape and size of the products exist</li> <li>2.15 days if you need new shape and size of products</li> </ol>                                                                       |
| package          | 24pcs / 36pcs / 48pcs regular security packing etc. For export carton with egg divider                                                                                                                       |
| MOQ              | 5000pcs                                                                                                                                                                                                      |
| Delivery time    | Within 35 days after the confirmed order                                                                                                                                                                     |
| Payment terms    | 30% deposit by T / T in advance, the balance after showing the copy of B / L $$                                                                                                                              |
| Product features | <ol> <li>High quality and competitive prices</li> <li>FDA, SGS, LFGB test etc.</li> <li>Eco friendly</li> <li>It is largely focused on weddings, parties, homes, bars, etc.</li> <li>machine made</li> </ol> |