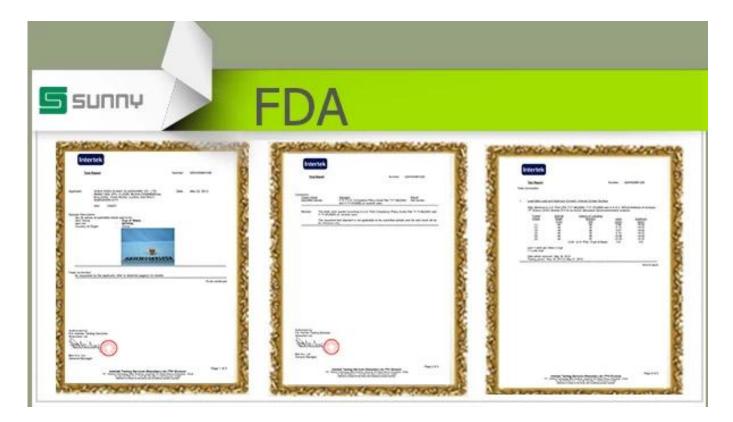

## **Product Details**

Office Commission

| Item No.         | SG150302126                                                                                                                                                                                                                                                                                                                                                        |
|------------------|--------------------------------------------------------------------------------------------------------------------------------------------------------------------------------------------------------------------------------------------------------------------------------------------------------------------------------------------------------------------|
| Material         | High white glass                                                                                                                                                                                                                                                                                                                                                   |
| Process          | Machine pressed whisky glass                                                                                                                                                                                                                                                                                                                                       |
| Samples time     | 1. 5 days if at exist shaped and size of glass     2. 15 days if need new shape or size of glass                                                                                                                                                                                                                                                                   |
| Packing          | Normal packing,72pcs per carton                                                                                                                                                                                                                                                                                                                                    |
| Product Capacity | 500,000~1,000,000 pcs per month                                                                                                                                                                                                                                                                                                                                    |
| Delivery time    | Within 35 days after the sample and order confirmed                                                                                                                                                                                                                                                                                                                |
| Payment terms    | 30% deposit by T/T in advance and the balance against the copy of B/L                                                                                                                                                                                                                                                                                              |
| Shipment         | By sea, by air, by Express and your shipping agent is acceptable                                                                                                                                                                                                                                                                                                   |
| Product Features | Machine pressed glass cup with high quality     Suitable for used in hotel, home, etc.     It is eco-friendly glass material     Meet LFGB,FDA,CA65 test                                                                                                                                                                                                           |
| For your choices | <ol> <li>Different designs and sizes for choice</li> <li>Any color painted, frost, electroplate, pattern laser carver processing</li> <li>Special package like shrink wrap, color gift box, white gift box etc.</li> <li>We have exclusive workers for quality control</li> <li>We have professional workshop and warehouse to ensure the delivery time</li> </ol> |