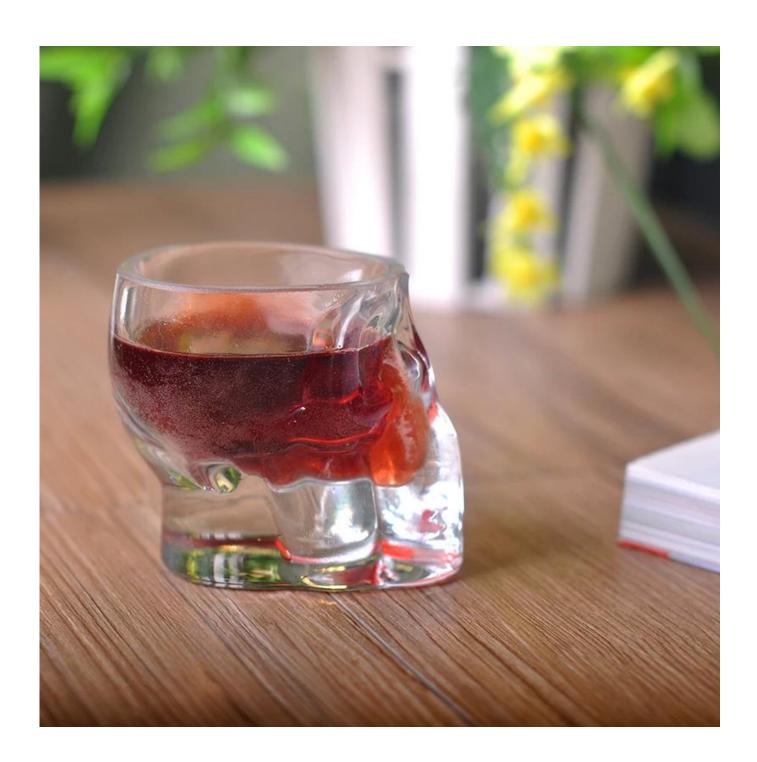

## skeleton glass cup

## **Product Details**

Office Commission

| Item No.         | SG150302126                                                                                                                                                                                                                                                                                                                                                        |
|------------------|--------------------------------------------------------------------------------------------------------------------------------------------------------------------------------------------------------------------------------------------------------------------------------------------------------------------------------------------------------------------|
| Material         | High white glass                                                                                                                                                                                                                                                                                                                                                   |
| Process          | Machine pressed whisky glass                                                                                                                                                                                                                                                                                                                                       |
| Samples time     | 1. 5 days if at exist shaped and size of glass     2. 15 days if need new shape or size of glass                                                                                                                                                                                                                                                                   |
| Packing          | Normal packing,72pcs per carton                                                                                                                                                                                                                                                                                                                                    |
| Product Capacity | 500,000~1,000,000 pcs per month                                                                                                                                                                                                                                                                                                                                    |
| Delivery time    | Within 35 days after the sample and order confirmed                                                                                                                                                                                                                                                                                                                |
| Payment terms    | 30% deposit by T/T in advance and the balance against the copy of B/L                                                                                                                                                                                                                                                                                              |
| Shipment         | By sea, by air, by Express and your shipping agent is acceptable                                                                                                                                                                                                                                                                                                   |
| Product Features | Machine pressed glass cup with high quality     Suitable for used in hotel, home, etc.     It is eco-friendly glass material     Meet LFGB,FDA,CA65 test                                                                                                                                                                                                           |
| For your choices | <ol> <li>Different designs and sizes for choice</li> <li>Any color painted, frost, electroplate, pattern laser carver processing</li> <li>Special package like shrink wrap, color gift box, white gift box etc.</li> <li>We have exclusive workers for quality control</li> <li>We have professional workshop and warehouse to ensure the delivery time</li> </ol> |