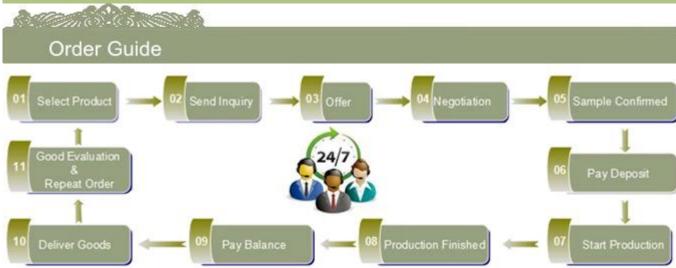

More Product Pictures

## Machine pressed

clear glass new design glasses

Factory Show

For more **glass** or any glassware,

please visit our website: <a href="http://www.okcandle.com/">http://www.okcandle.com/</a>
Or here may help you know more about us: FAQ