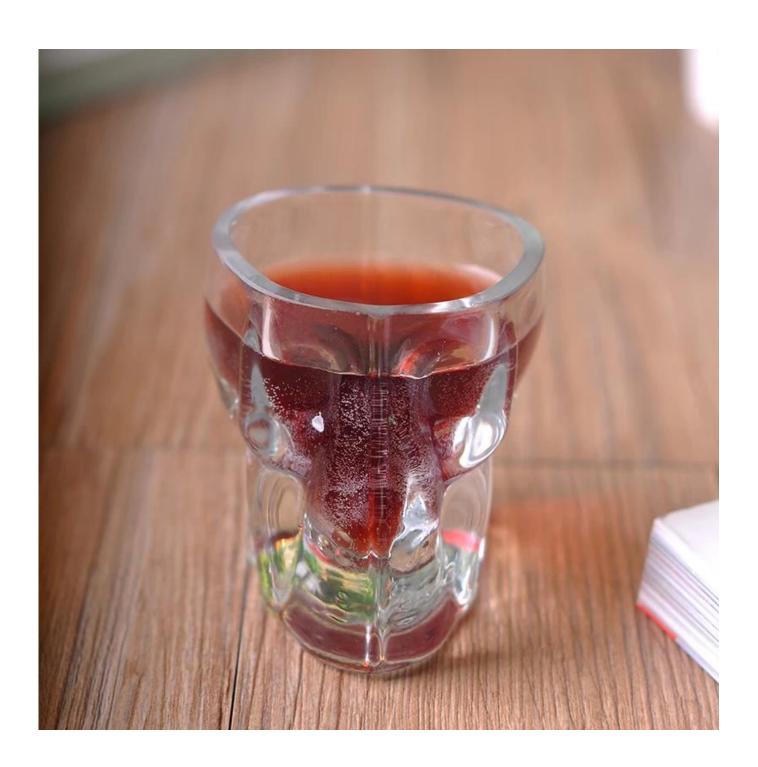

|
| Product Features | Machine pressed glass cup with high quality     Suitable for used in hotel, home, etc.     It is eco-friendly glass material     Meet LFGB,FDA,CA65 test                                                                                                                                                                                                           |
| For your choices | <ol> <li>Different designs and sizes for choice</li> <li>Any color painted, frost, electroplate, pattern laser carver processing</li> <li>Special package like shrink wrap, color gift box, white gift box etc.</li> <li>We have exclusive workers for quality control</li> <li>We have professional workshop and warehouse to ensure the delivery time</li> </ol> |

More Product Pictures





## Machine pressed









clear glass new design glasses















Factory Show









For more **glass** or any glassware,

please visit our website: <a href="http://www.okcandle.com/">http://www.okcandle.com/</a>
Or here may help you know more about us: FAQ