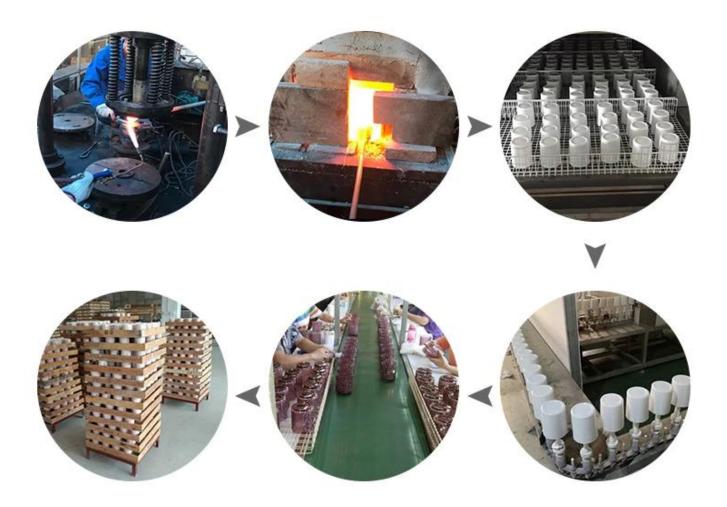

**Glass Production Line** 

## **Glass Production Lines**

## **Founder said**

<u>Sunny glassware</u> Founded in 1992 by Frank and Alice, it offers an excellent combination of price, quality and price. The responsiveness of the glassware industry.

Sunshine is engaged in the design and manufacture of glassware, from manual blow molding to mechanical pressing, machine blowing and IS machinery manufacturing. It can customize various deep processing technologies such as color spray, laser printing, decal printing, electroplating., matte, screen printing, sand blasting and ion plating. ISO 9001:2008/2015, Corporate Intellectual Property, Green & Social Responsibility Statement Certificate Issued by a third-party certification company. There are approximately 5,000 molds covering all glassware and ceramics used daily, such as borosilicate glass, bottles, glasses, candlesticks, cans, goblets, cutlery and products that meet FDA, LFGB, CA 65, ASTM, dishwasher test.