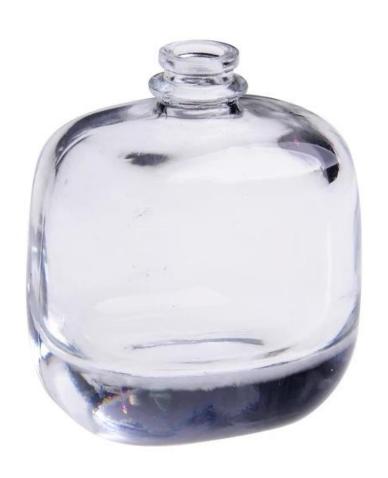

| 3. It is eco-friendly                                                      |
|                  | 4. Meet CE,FDA test,CA 65 test                                             |
|                  | 1. Different designs and sizes for choice                                  |
|                  | 2 .Any color painted, frost, electroplate, pattern laser carver processing |
| For your choices | 3. Special package like shrink wrap, color gift box, white gift box etc.   |
|                  | 4. We have exclusive workers for quality control                           |
|                  | 5. We have professional workshop and warehouse to ensure the delivery time |
|                  |                                                                            |

## **Product Photo:**





## **Related Products:**







## **Enterprise Show:**



**Factory Tour:** 



For more <u>Glass perfume bottle</u> Or any glassware, Please visit our website: http://www.okcandle.com/ Or here can help you know more about us: **FAQ**