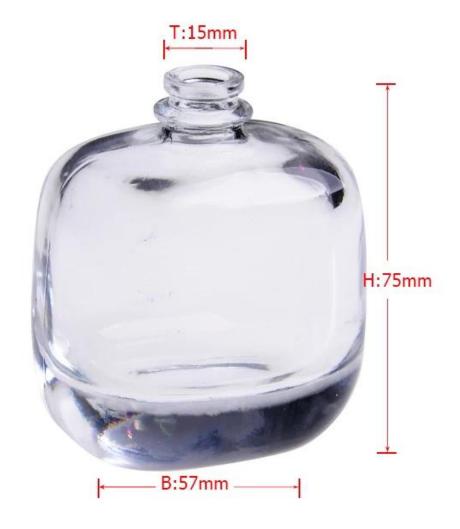

## **Product Photo:**

## **Product Details:**

| 1 Todact Details |                                                                            |
|------------------|----------------------------------------------------------------------------|
| Item No.         | SGLG004                                                                    |
| Material         | High white glass                                                           |
| Process          | IS Machine press                                                           |
| Samples time     | 1. 5 days if at exit shaped and size of glass                              |
|                  | 2. 15 days if need new shape or size of glass                              |
| Packing          | Normal packing,72 pcs into export carton, carton with cardboard divider    |
| Product Capacity | 500,000~1,000,000 pcs per month                                            |
| Delivery time    | Within 35 days after the sample and order confirmed                        |
| Payment terms    | 30% deposit by T/T in advance and the balance against the copy of B/L      |
| Shipment         | By sea, by air, by Express and your shipping agent is acceptable           |
|                  | 1. Machine press glass bottle with high quality                            |
| Product Features | 2. Suitable for used in church, home, etc.                                 |
|                  | 3. It is eco-friendly                                                      |
|                  | 4. Meet CE,FDA test,CA 65 test                                             |
|                  | 1. Different designs and sizes for choice                                  |
|                  | 2 .Any color painted, frost, electroplate, pattern laser carver processing |
| For your choices | 3. Special package like shrink wrap, color gift box, white gift box etc.   |
|                  | 4. We have exclusive workers for quality control                           |
|                  | 5. We have professional workshop and warehouse to ensure the delivery time |
|                  |                                                                            |