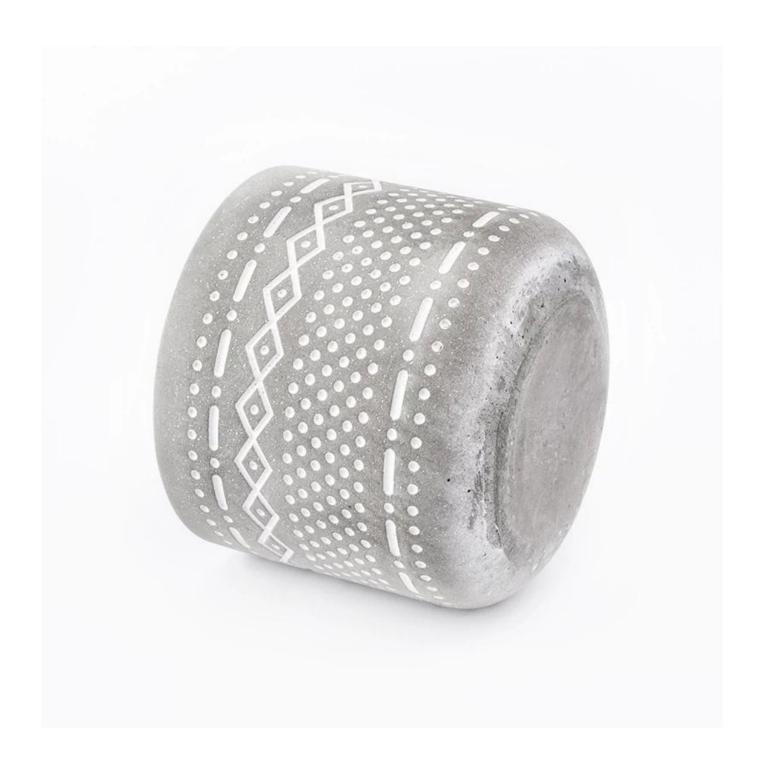

## Round shape home modern cement tealight candle holders

- 1,Sunny Group has offered glassware for 26 years with all kinds of products being exported to more than 30 countries and regions.
- 2. Focusing on luxury fragrance products in the latest 10 years, Sunny Glassware is the supplier of 80% fra grance brands in the United States.
- 3.Award-winning team of designers has won the trust of many upscale brands like NEST Fragrance. The talented design team is unmatched in China.

| Element name     | Round shape home modern cement tealight candle holders                                                                                                                                                      |
|------------------|-------------------------------------------------------------------------------------------------------------------------------------------------------------------------------------------------------------|
| Item number      | SGSJ19042417                                                                                                                                                                                                |
| size             | Top dia: 84mm Bottom dia:83 mm Height: 72mm Weight: 263g Capacity: 266ml                                                                                                                                    |
| Sampling time    | 1.5 days if the shape and size of the products exist 2.15 days if you need new shape and size of the products                                                                                               |
| package          | 24pcs / 36pcs / 48pcs security regular packing and so on. For export carton with egg divider                                                                                                                |
| MOQ              | 3000pcs                                                                                                                                                                                                     |
| Delivery time    | Within 35 days after the order confirmed                                                                                                                                                                    |
| Payment terms    | 30% deposit by T / T in advance, balance against copy of B / L                                                                                                                                              |
| Product features | <ol> <li>High quality and competitive prices</li> <li>Test of FDA, SGS, LFGB etc.</li> <li>Eco friendly</li> <li>It is widely aimed at weddings, parties, home, bars, etc.</li> <li>machine made</li> </ol> |