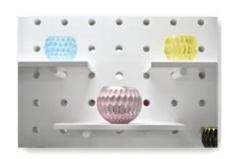

## Round shape home modern cement tealight candle holders

- 1,Sunny Group has offered glassware for 26 years with all kinds of products being exported to more than 30 countries and regions.
- 2. Focusing on luxury fragrance products in the latest 10 years, Sunny Glassware is the supplier of 80% fra grance brands in the United States.
- 3.Award-winning team of designers has won the trust of many upscale brands like NEST Fragrance. The talented design team is unmatched in China.

| Element name     | Round shape home modern cement tealight candle holders                                                                                                                                                      |
|------------------|-------------------------------------------------------------------------------------------------------------------------------------------------------------------------------------------------------------|
| Item number      | SGSJ19042417                                                                                                                                                                                                |
| size             | Top dia: 84mm Bottom dia:83 mm Height: 72mm Weight: 263g Capacity: 266ml                                                                                                                                    |
| Sampling time    | 1.5 days if the shape and size of the products exist 2.15 days if you need new shape and size of the products                                                                                               |
| package          | 24pcs / 36pcs / 48pcs security regular packing and so on. For export carton with egg divider                                                                                                                |
| MOQ              | 3000pcs                                                                                                                                                                                                     |
| Delivery time    | Within 35 days after the order confirmed                                                                                                                                                                    |
| Payment terms    | 30% deposit by T / T in advance, balance against copy of B / L                                                                                                                                              |
| Product features | <ol> <li>High quality and competitive prices</li> <li>Test of FDA, SGS, LFGB etc.</li> <li>Eco friendly</li> <li>It is widely aimed at weddings, parties, home, bars, etc.</li> <li>machine made</li> </ol> |