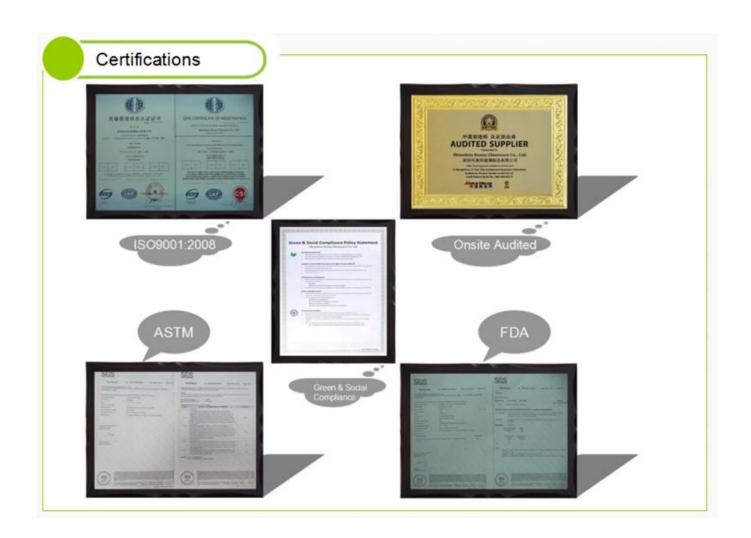

## contact us

If you are interested in these products, consult immediately.Or send more information to my e-mail address and I will contact you as soon as possible.e-mail:sales26@sunnyglassware.com

Information about copyrightShenzhen Sunny Glassware Co., Ltd. Since 1992, we have been a leading supplier of candlesticks in China. Glass / ceramic / concrete candle holder Other matching accessories are mainly exported to United States, European Union, Australia Over 24 years of experience. We strictly follow the quality, our quality control team checks products from raw materials to production, and then gradually packs them and strictly controls in accordance with the AQL standards. We are waiting for your inquiry and cooperation.10oz glass candle holder with blue color and pig face candle jar for home decor.