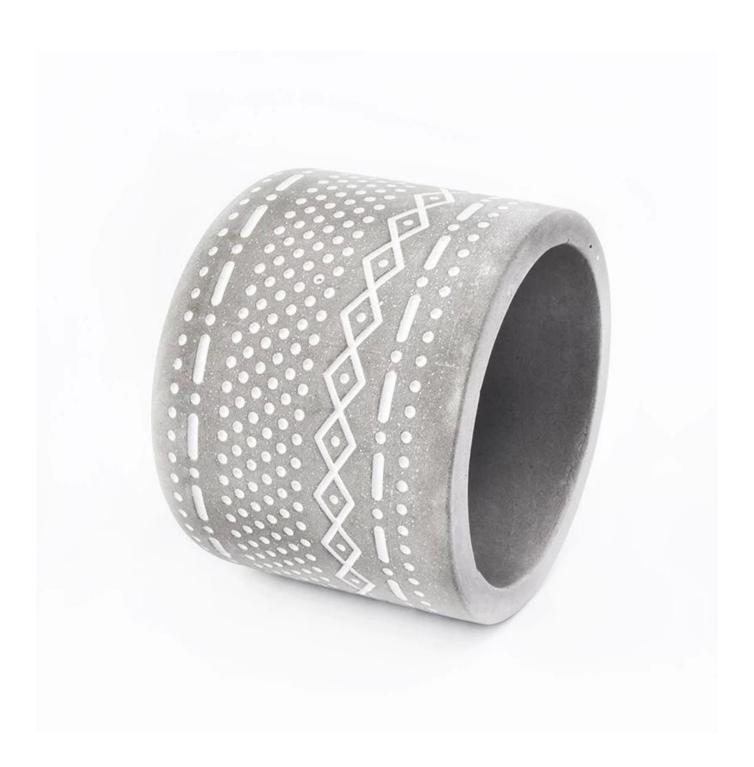

## Round shape home modern cement tealight candle holders

- 1,Sunny Group has offered glassware for 26 years with all kinds of products being exported to more than 30 countries and regions.
- 2. Focusing on luxury fragrance products in the latest 10 years, Sunny Glassware is the supplier of 80% fra grance brands in the United States.
- 3.Award-winning team of designers has won the trust of many upscale brands like NEST Fragrance. The talented design team is unmatched in China.

| Element name     | Round shape home modern cement tealight candle holders                                                                                                                                                      |
|------------------|-------------------------------------------------------------------------------------------------------------------------------------------------------------------------------------------------------------|
| Item number      | SGSJ19042417                                                                                                                                                                                                |
| size             | Top dia: 84mm Bottom dia:83 mm Height: 72mm Weight: 263g Capacity: 266ml                                                                                                                                    |
| Sampling time    | 1.5 days if the shape and size of the products exist 2.15 days if you need new shape and size of the products                                                                                               |
| package          | 24pcs / 36pcs / 48pcs security regular packing and so on. For export carton with egg divider                                                                                                                |
| MOQ              | 3000pcs                                                                                                                                                                                                     |
| Delivery time    | Within 35 days after the order confirmed                                                                                                                                                                    |
| Payment terms    | 30% deposit by T / T in advance, balance against copy of B / L                                                                                                                                              |
| Product features | <ol> <li>High quality and competitive prices</li> <li>Test of FDA, SGS, LFGB etc.</li> <li>Eco friendly</li> <li>It is widely aimed at weddings, parties, home, bars, etc.</li> <li>machine made</li> </ol> |