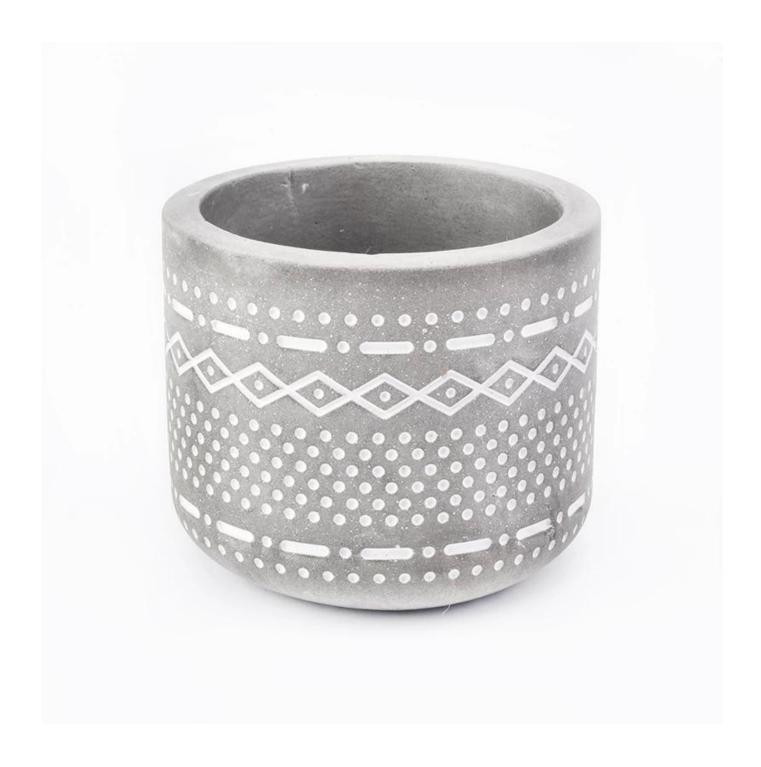

## Round shape home modern cement tealight candle holders

- 1,Sunny Group has offered glassware for 26 years with all kinds of products being exported to more than 30 countries and regions.
- 2. Focusing on luxury fragrance products in the latest 10 years, Sunny Glassware is the supplier of 80% fra grance brands in the United States.
- 3.Award-winning team of designers has won the trust of many upscale brands like NEST Fragrance. The talented design team is unmatched in China.

| Element name     | Round shape home modern cement tealight candle holders                                                                                                                                                      |
|------------------|-------------------------------------------------------------------------------------------------------------------------------------------------------------------------------------------------------------|
| Item number      | SGSJ19042417                                                                                                                                                                                                |
| size             | Top dia: 84mm Bottom dia:83 mm Height: 72mm Weight: 263g Capacity: 266ml                                                                                                                                    |
| Sampling time    | 1.5 days if the shape and size of the products exist 2.15 days if you need new shape and size of the products                                                                                               |
| package          | 24pcs / 36pcs / 48pcs security regular packing and so on. For export carton with egg divider                                                                                                                |
| MOQ              | 3000pcs                                                                                                                                                                                                     |
| Delivery time    | Within 35 days after the order confirmed                                                                                                                                                                    |
| Payment terms    | 30% deposit by T / T in advance, balance against copy of B / L                                                                                                                                              |
| Product features | <ol> <li>High quality and competitive prices</li> <li>Test of FDA, SGS, LFGB etc.</li> <li>Eco friendly</li> <li>It is widely aimed at weddings, parties, home, bars, etc.</li> <li>machine made</li> </ol> |