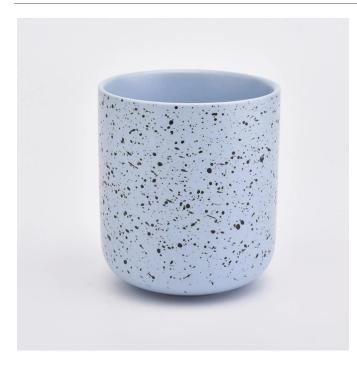

### Round shape 12oz blue color ceramic candle holder

## Flexible size design allows your market to grow rapidly

Item No.:SGMK19082606

Top dia: 90mm Bottom dia: 50mm Height: 100mm Weight: 284g Capacity: 439ml

Custom designs and different sizes available

**Packing & Shipping** 