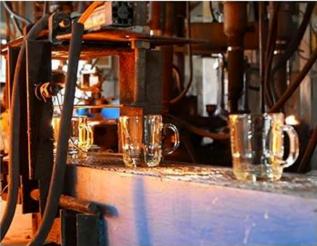

## Flexible size design allows your market to grow rapidly

Item No.:SGMK19082606

Top dia: 90mm Bottom dia: 50mm Height: 100mm Weight: 284g Capacity: 439ml

Custom designs and different sizes available

**Packing & Shipping** 