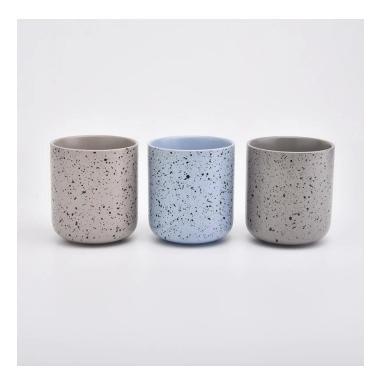

### Round shape 12oz blue color ceramic candle holder

## Flexible size design allows your market to grow rapidly

Item No.:SGMK19082606

Top dia: 90mm Bottom dia: 50mm Height: 100mm Weight: 284g Capacity: 439ml

Custom designs and different sizes available

**Packing & Shipping** 