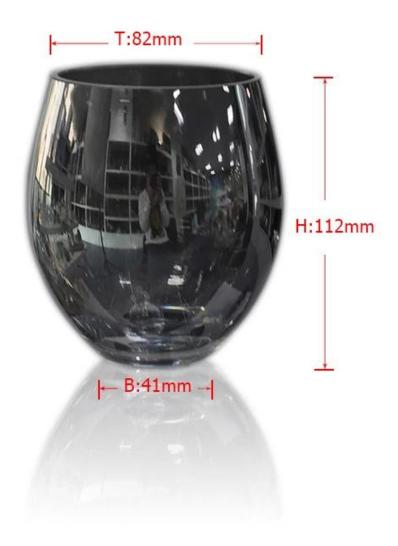

| Item No.         | SGLYP15010507                                                                                                                                                                                                                                                                                                                                           |
|------------------|---------------------------------------------------------------------------------------------------------------------------------------------------------------------------------------------------------------------------------------------------------------------------------------------------------------------------------------------------------|
| Material         | High white glass                                                                                                                                                                                                                                                                                                                                        |
| Craft            | Machine press                                                                                                                                                                                                                                                                                                                                           |
| Samples time     | <ol> <li>5 days if at exit shaped and size of glass</li> <li>15 days if need new shape or size of glass</li> </ol>                                                                                                                                                                                                                                      |
| Packing          | Normal packing, 24 or 36pcs into export carton, carton with cardboard divider                                                                                                                                                                                                                                                                           |
| Product Capacity | 500,000~1,000,000 pcs per month                                                                                                                                                                                                                                                                                                                         |
| Delivery time    | Within 35 days after the sample and order confirmed                                                                                                                                                                                                                                                                                                     |
| Payment terms    | 30% deposit by T/T in advance and the balance against the copy of B/L                                                                                                                                                                                                                                                                                   |
| Shipment         | By sea,by air,by Express and your shipping agent is acceptable                                                                                                                                                                                                                                                                                          |
| Product Features | <ol> <li>Suitable for used in pub, hotel, restaurants, home,etc</li> <li>Professional Q/C for quality control</li> <li>Competitive price and quality</li> <li>Meet FDA test and food grade</li> </ol>                                                                                                                                                   |
| For your choices | <ol> <li>Any logo printing on the glass body</li> <li>Any color painted, frost, electroplate, pattern laser carver for the finish</li> <li>Special package like shrink wrap, color gift box, white gift box etc</li> <li>Open new mould for the glass, wood, plastic or metal as you like</li> <li>Different size and shapes meet your needs</li> </ol> |