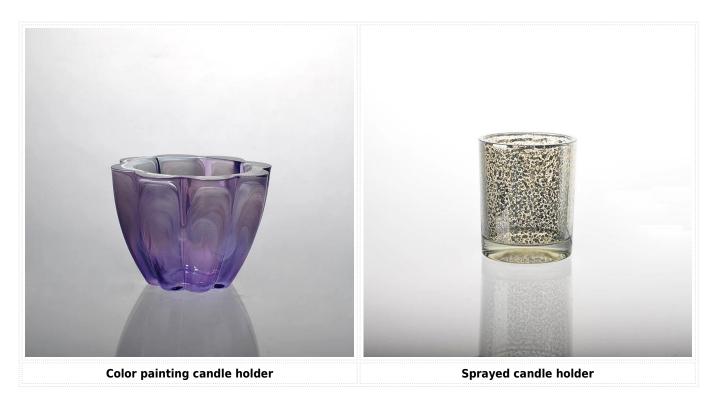

| Item No.         | SGLYP15010507                                                                                                                                                                                                                                                                                                                                           |
|------------------|---------------------------------------------------------------------------------------------------------------------------------------------------------------------------------------------------------------------------------------------------------------------------------------------------------------------------------------------------------|
| Material         | High white glass                                                                                                                                                                                                                                                                                                                                        |
| Craft            | Machine press                                                                                                                                                                                                                                                                                                                                           |
| Samples time     | <ol> <li>5 days if at exit shaped and size of glass</li> <li>15 days if need new shape or size of glass</li> </ol>                                                                                                                                                                                                                                      |
| Packing          | Normal packing, 24 or 36pcs into export carton, carton with cardboard divider                                                                                                                                                                                                                                                                           |
| Product Capacity | 500,000~1,000,000 pcs per month                                                                                                                                                                                                                                                                                                                         |
| Delivery time    | Within 35 days after the sample and order confirmed                                                                                                                                                                                                                                                                                                     |
| Payment terms    | 30% deposit by T/T in advance and the balance against the copy of B/L                                                                                                                                                                                                                                                                                   |
| Shipment         | By sea,by air,by Express and your shipping agent is acceptable                                                                                                                                                                                                                                                                                          |
| Product Features | <ol> <li>Suitable for used in pub, hotel, restaurants, home,etc</li> <li>Professional Q/C for quality control</li> <li>Competitive price and quality</li> <li>Meet FDA test and food grade</li> </ol>                                                                                                                                                   |
| For your choices | <ol> <li>Any logo printing on the glass body</li> <li>Any color painted, frost, electroplate, pattern laser carver for the finish</li> <li>Special package like shrink wrap, color gift box, white gift box etc</li> <li>Open new mould for the glass, wood, plastic or metal as you like</li> <li>Different size and shapes meet your needs</li> </ol> |