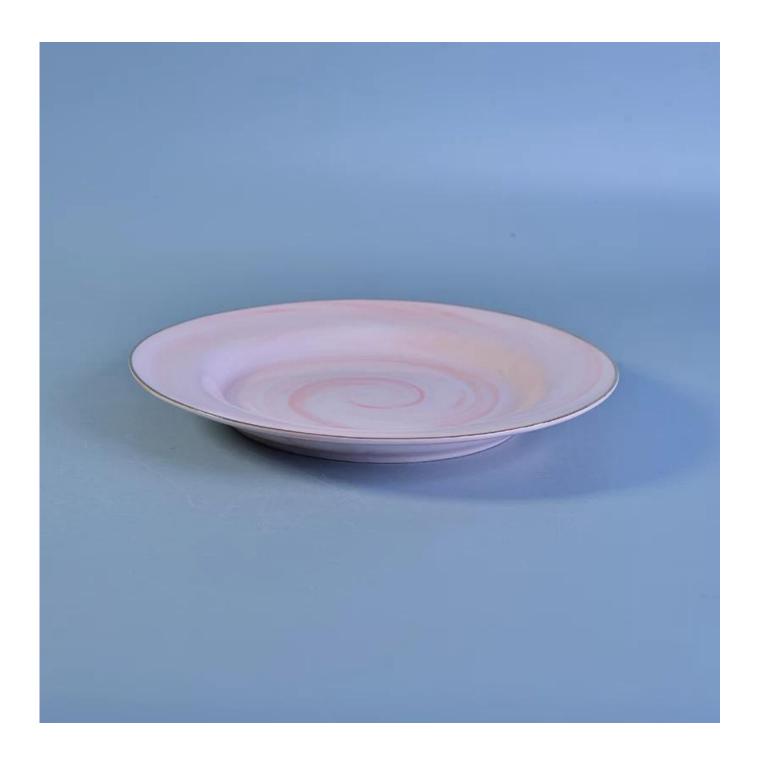

## Round dish wholesale plate

| Product<br>Dimension | SGSN17052410 Top dia: 198mm Bottom dia: 120mm Height: 22mm Weight: 307g MOQ: 3,000pcs Sample time: 7 days Mass production time: 30 days after the order confirmed Product capacity: 24000-30000 every month Payment terms: 30% deposit by T/T in advance and the balance after showing the copy of B/L |
|----------------------|--------------------------------------------------------------------------------------------------------------------------------------------------------------------------------------------------------------------------------------------------------------------------------------------------------|
| Deep Processing      | machine made glass candle containers                                                                                                                                                                                                                                                                   |
| Product Features     | <ol> <li>diamond glass candle holders</li> <li>glass candle holders for home fragrance</li> <li>Outdoor glass candle jars</li> <li>as a gift for friend, family,etc.</li> <li>used for birthday party, wedding, and other room decoration.</li> </ol>                                                  |
| Test                 | Pass ASTM test/anneling test                                                                                                                                                                                                                                                                           |