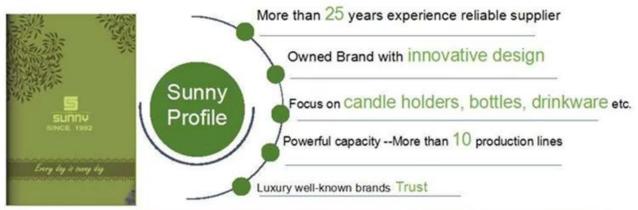

|
| Certification    | ASTM Test (for candle holder)                                                                                                                                                                                                                                                                                          |
| For your choice  | 1, Any logo printing on body 2, Any color painted, frosted, electroplating, logo laser for the finish 3, Special packing like shrink wrap, color gift box, white box etc 4, Any shape, size meet your need                                                                                                             |









^ Trade Show Visiting

<< Office Visiting

## Shenzhen Sunny Glassware Co., Ltd







**Homepage back**