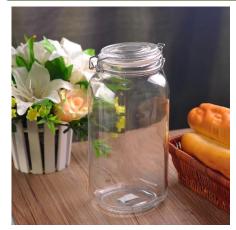

## Round clear glass storage container glass jar with lid

| Item No.         | SGWJ15091502                                                               |
|------------------|----------------------------------------------------------------------------|
| Material         | High white glass                                                           |
| Process          | IS Machine made                                                            |
| Samples time     | 1. 5 days if at exist shaped and size of glass                             |
|                  | 2. 15 days if need new shape or size of glass                              |
| Packing          | Normal packing,4 pcs into inner box, 48 pcs per carton                     |
| Product Capacity | 500,000~1,000,000 pcs per month                                            |
| Delivery time    | Within 35 days after the sample and order confirmed                        |
| Payment terms    | 30% deposit by T/T in advance and the balance against the copy of B/L      |
| Shipment         | By sea, by air, by Express and your shipping agent is acceptable           |
|                  | 1. Machine press <u>glass jar</u> with high quality                        |
| Product Features | 2. Suitable for used in hotel, home, etc.                                  |
|                  | 3. It is eco-friendly                                                      |
|                  | 4. Meet FDA,Dishwasher test                                                |
|                  | 1. Different designs and sizes for choice                                  |
|                  | 2 .Any color painted, frost, electroplate, pattern laser carver processing |
| For your choices | 3. Special package like shrink wrap, color gift box, white gift box etc.   |
|                  | 4. We have exclusive workers for quality control                           |
|                  | 5. We have professional workshop and warehouse to ensure the delivery time |