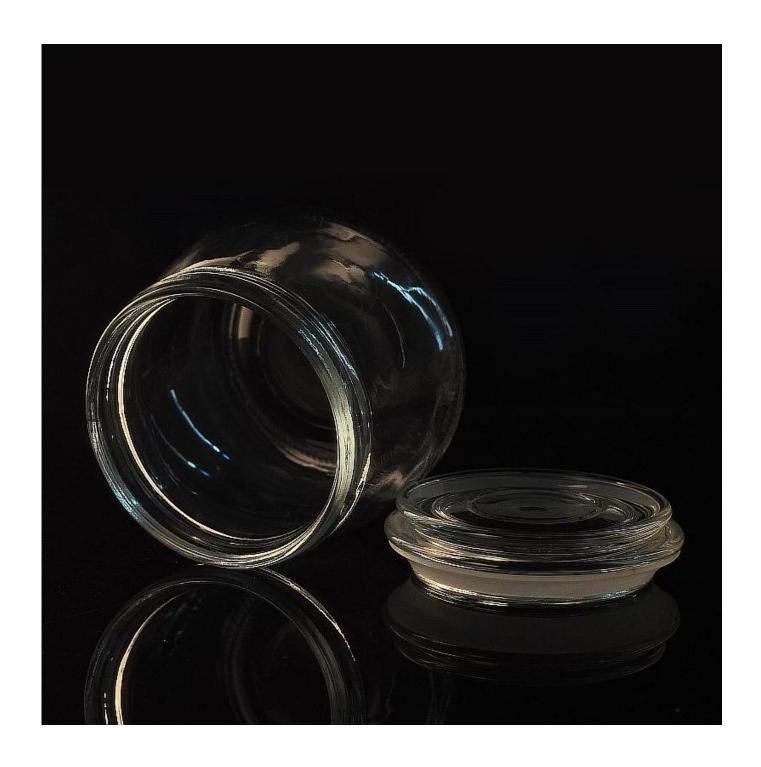

## Round clear glass storage container glass jar with lid

| Item No.         | SGWJ15091502                                                               |
|------------------|----------------------------------------------------------------------------|
| Material         | High white glass                                                           |
| Process          | IS Machine made                                                            |
| Samples time     | 1. 5 days if at exist shaped and size of glass                             |
|                  | 2. 15 days if need new shape or size of glass                              |
| Packing          | Normal packing,4 pcs into inner box, 48 pcs per carton                     |
| Product Capacity | 500,000~1,000,000 pcs per month                                            |
| Delivery time    | Within 35 days after the sample and order confirmed                        |
| Payment terms    | 30% deposit by T/T in advance and the balance against the copy of B/L      |
| Shipment         | By sea, by air, by Express and your shipping agent is acceptable           |
|                  | 1. Machine press <u>glass jar</u> with high quality                        |
| Product Features | 2. Suitable for used in hotel, home, etc.                                  |
|                  | 3. It is eco-friendly                                                      |
|                  | 4. Meet FDA,Dishwasher test                                                |
|                  | 1. Different designs and sizes for choice                                  |
|                  | 2 .Any color painted, frost, electroplate, pattern laser carver processing |
| For your choices | 3. Special package like shrink wrap, color gift box, white gift box etc.   |
|                  | 4. We have exclusive workers for quality control                           |
|                  | 5. We have professional workshop and warehouse to ensure the delivery time |