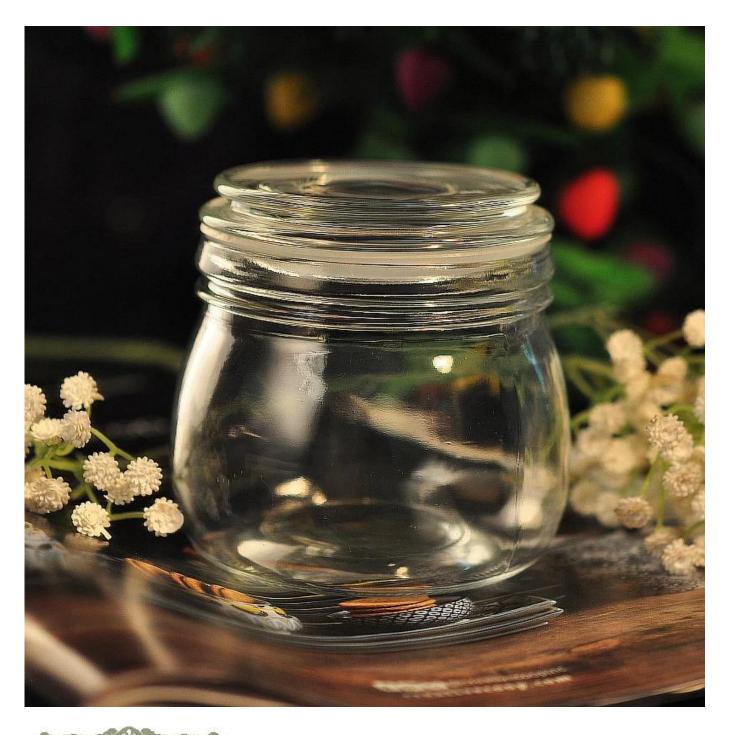

## Round clear glass storage container glass jar with lid

| Item No.         | SGWJ15091502                                                               |
|------------------|----------------------------------------------------------------------------|
| Material         | High white glass                                                           |
| Process          | IS Machine made                                                            |
| Samples time     | 1. 5 days if at exist shaped and size of glass                             |
|                  | 2. 15 days if need new shape or size of glass                              |
| Packing          | Normal packing,4 pcs into inner box, 48 pcs per carton                     |
| Product Capacity | 500,000~1,000,000 pcs per month                                            |
| Delivery time    | Within 35 days after the sample and order confirmed                        |
| Payment terms    | 30% deposit by T/T in advance and the balance against the copy of B/L      |
| Shipment         | By sea, by air, by Express and your shipping agent is acceptable           |
|                  | 1. Machine press <u>glass jar</u> with high quality                        |
| Product Features | 2. Suitable for used in hotel, home, etc.                                  |
|                  | 3. It is eco-friendly                                                      |
|                  | 4. Meet FDA,Dishwasher test                                                |
|                  | 1. Different designs and sizes for choice                                  |
|                  | 2 .Any color painted, frost, electroplate, pattern laser carver processing |
| For your choices | 3. Special package like shrink wrap, color gift box, white gift box etc.   |
|                  | 4. We have exclusive workers for quality control                           |
|                  | 5. We have professional workshop and warehouse to ensure the delivery time |