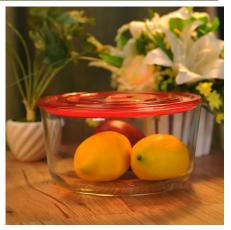

## Round clear glass storage container glass jar with lid

| Item No.         | SGWJ15091502                                                               |
|------------------|----------------------------------------------------------------------------|
| Material         | High white glass                                                           |
| Process          | IS Machine made                                                            |
| Samples time     | 1. 5 days if at exist shaped and size of glass                             |
|                  | 2. 15 days if need new shape or size of glass                              |
| Packing          | Normal packing,4 pcs into inner box, 48 pcs per carton                     |
| Product Capacity | 500,000~1,000,000 pcs per month                                            |
| Delivery time    | Within 35 days after the sample and order confirmed                        |
| Payment terms    | 30% deposit by T/T in advance and the balance against the copy of B/L      |
| Shipment         | By sea, by air, by Express and your shipping agent is acceptable           |
|                  | 1. Machine press <u>glass jar</u> with high quality                        |
| Product Features | 2. Suitable for used in hotel, home, etc.                                  |
|                  | 3. It is eco-friendly                                                      |
|                  | 4. Meet FDA,Dishwasher test                                                |
|                  | 1. Different designs and sizes for choice                                  |
|                  | 2 .Any color painted, frost, electroplate, pattern laser carver processing |
| For your choices | 3. Special package like shrink wrap, color gift box, white gift box etc.   |
|                  | 4. We have exclusive workers for quality control                           |
|                  | 5. We have professional workshop and warehouse to ensure the delivery time |