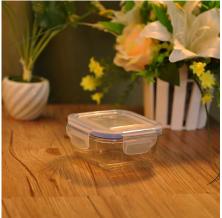

## Round clear glass storage container glass jar with lid

| Item No.         | SGWJ15091502                                                               |
|------------------|----------------------------------------------------------------------------|
| Material         | High white glass                                                           |
| Process          | IS Machine made                                                            |
| Samples time     | 1. 5 days if at exist shaped and size of glass                             |
|                  | 2. 15 days if need new shape or size of glass                              |
| Packing          | Normal packing,4 pcs into inner box, 48 pcs per carton                     |
| Product Capacity | 500,000~1,000,000 pcs per month                                            |
| Delivery time    | Within 35 days after the sample and order confirmed                        |
| Payment terms    | 30% deposit by T/T in advance and the balance against the copy of B/L      |
| Shipment         | By sea, by air, by Express and your shipping agent is acceptable           |
|                  | 1. Machine press <u>glass jar</u> with high quality                        |
| Product Features | 2. Suitable for used in hotel, home, etc.                                  |
|                  | 3. It is eco-friendly                                                      |
|                  | 4. Meet FDA,Dishwasher test                                                |
|                  | 1. Different designs and sizes for choice                                  |
|                  | 2 .Any color painted, frost, electroplate, pattern laser carver processing |
| For your choices | 3. Special package like shrink wrap, color gift box, white gift box etc.   |
|                  | 4. We have exclusive workers for quality control                           |
|                  | 5. We have professional workshop and warehouse to ensure the delivery time |