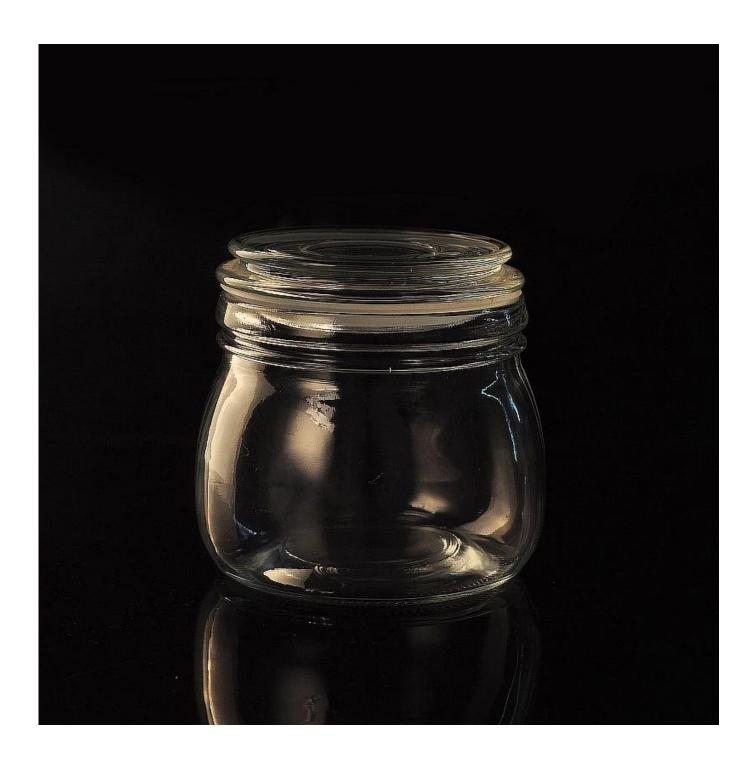

## Round clear glass storage container glass jar with lid

| Item No.         | SGWJ15091502                                                               |
|------------------|----------------------------------------------------------------------------|
| Material         | High white glass                                                           |
| Process          | IS Machine made                                                            |
| Samples time     | 1. 5 days if at exist shaped and size of glass                             |
|                  | 2. 15 days if need new shape or size of glass                              |
| Packing          | Normal packing,4 pcs into inner box, 48 pcs per carton                     |
| Product Capacity | 500,000~1,000,000 pcs per month                                            |
| Delivery time    | Within 35 days after the sample and order confirmed                        |
| Payment terms    | 30% deposit by T/T in advance and the balance against the copy of B/L      |
| Shipment         | By sea, by air, by Express and your shipping agent is acceptable           |
|                  | 1. Machine press <u>glass jar</u> with high quality                        |
| Product Features | 2. Suitable for used in hotel, home, etc.                                  |
|                  | 3. It is eco-friendly                                                      |
|                  | 4. Meet FDA,Dishwasher test                                                |
|                  | 1. Different designs and sizes for choice                                  |
|                  | 2 .Any color painted, frost, electroplate, pattern laser carver processing |
| For your choices | 3. Special package like shrink wrap, color gift box, white gift box etc.   |
|                  | 4. We have exclusive workers for quality control                           |
|                  | 5. We have professional workshop and warehouse to ensure the delivery time |