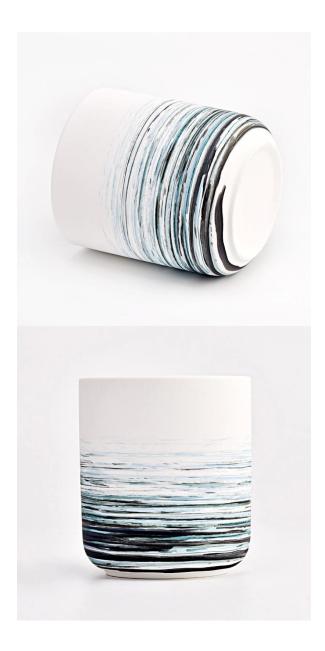

### Flexible size design can be expanded quickly Your market

Top DIA.: 84mm Bottom diameter:59mm Height: 96mm. Capacity: 377ml. Weight: 292g

We translate your ideas into creative spices products, we sell yourself in the local market.

### feature of product

 High quality home decorative glass incense bottle.
Applicable to hotel, wedding, etc.
Meet the function of ASTM test products.