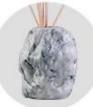

### Flexible size design can be expanded quickly Your market

Top DIA.: 84mm Bottom diameter:59mm Height: 96mm. Capacity: 377ml. Weight: 292g

We translate your ideas into creative spices products, we sell yourself in the local market.

### feature of product

 High quality home decorative glass incense bottle.
Applicable to hotel, wedding, etc.
Meet the function of ASTM test products.