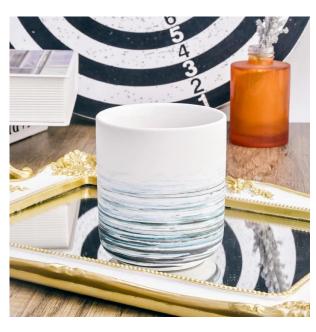

### Flexible size design can be expanded quickly Your market

Top DIA.: 84mm Bottom diameter:59mm Height: 96mm. Capacity: 377ml. Weight: 292g

We translate your ideas into creative spices products, we sell yourself in the local market.

### feature of product

 High quality home decorative glass incense bottle.
Applicable to hotel, wedding, etc.
Meet the function of ASTM test products.