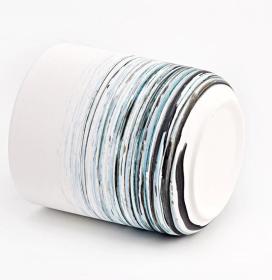

### Flexible size design can be expanded quickly Your market

Top DIA.: 84mm Bottom diameter:59mm Height: 96mm. Capacity: 377ml. Weight: 292g

We translate your ideas into creative spices products, we sell yourself in the local market.

### feature of product

 High quality home decorative glass incense bottle.
Applicable to hotel, wedding, etc.
Meet the function of ASTM test products.