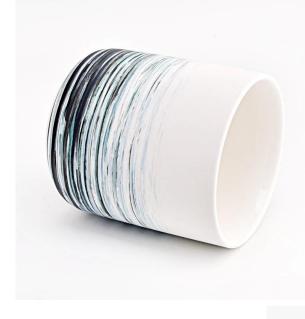

### Flexible size design can be expanded quickly Your market

Top DIA.: 84mm Bottom diameter:59mm Height: 96mm. Capacity: 377ml. Weight: 292g

We translate your ideas into creative spices products, we sell yourself in the local market.

### feature of product

 High quality home decorative glass incense bottle.
Applicable to hotel, wedding, etc.
Meet the function of ASTM test products.