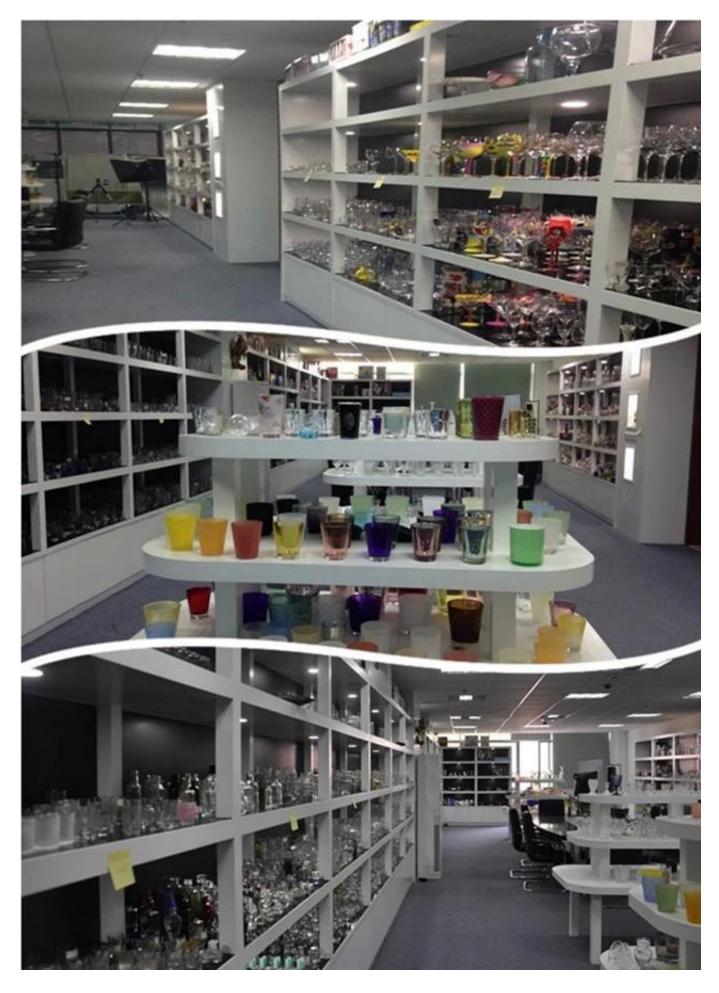

during the product producing, safe and trust;

- 3. Quick and urgent order: Capability: about 0.5-1 million/ month;
- 4. Decoration: package decoration, gift box;
- 5.Strength:laser painting, decal printing, frost.

\_\_\_\_\_

#### Sunny's Advantages:

- 1. Main products: glass cups, glass tea pot, wine cup, glass candle holder, bowl, dish, etc;
- 2. Process like decal printing(logo printing), spraying colors, frosting;
- 3.Crafts: man made, Machine pressed, machine blown, hand made;
- 4. Strength: spray color, laser painting, decal printing, frost.
- 5.Capability: about 0.5-1 million/ month;
- 6.Decoration: Package decoration, gift box;
- 7.pass FDA,lead&cadmium safe;
- 8.7-14 days sample lead time;
- 9. Within 35 days production lead time.

#### **Our Facotry:**



**Production:** 





<u>Certificate:</u>



**Home page**