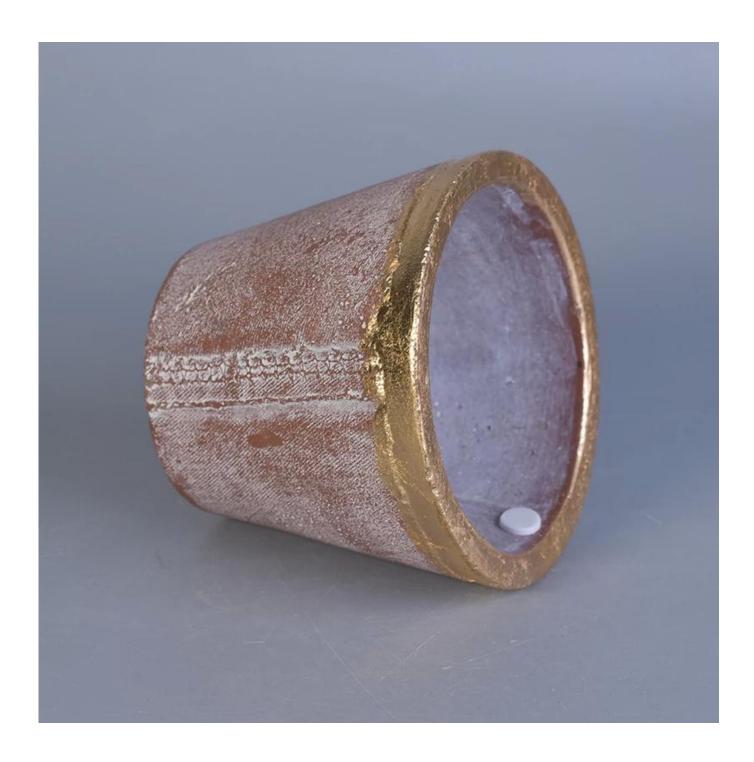

# Round candle container cement wholesale jar

## **Product Details**

0.119m (6-65 (1881)

Item No. SGYC17060606

Top dia: 103mm Bottom dia: 69mm Height: 85mm Weight: 345g Capacity: 280ml MOQ:3000pcs Sample time: 7 days

Material Ceramic jar wholesale

Docoration & accessaries \*decal, color coating, mercury, laser, frosted, plating, glazed etc.