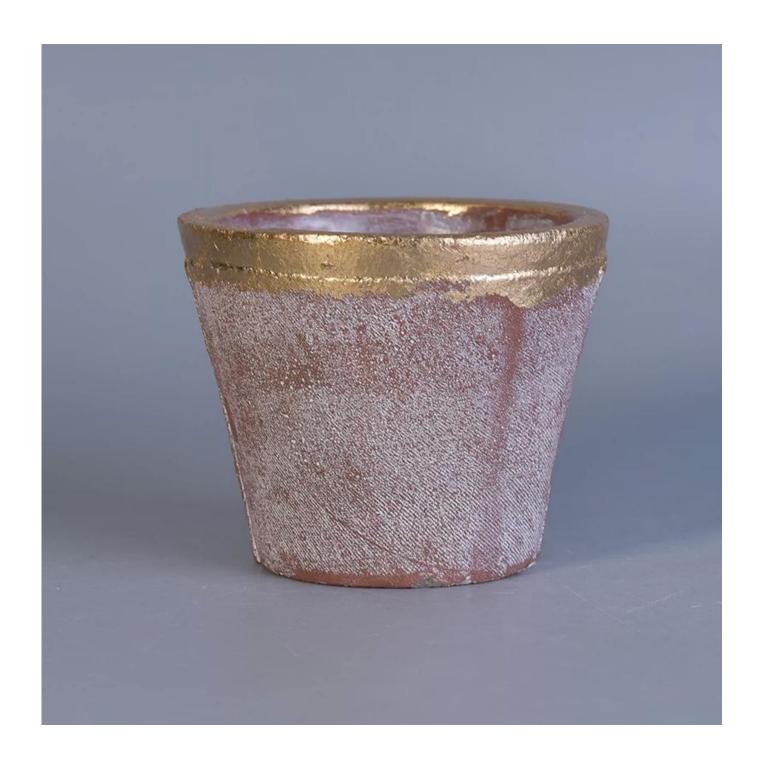

# Round candle container cement wholesale jar

## **Product Details**

0.119m (6-65 (1881)

Item No. SGYC17060606

Top dia: 103mm Bottom dia: 69mm Height: 85mm Weight: 345g Capacity: 280ml MOQ:3000pcs Sample time: 7 days

Material Ceramic jar wholesale

Docoration & accessaries \*decal, color coating, mercury, laser, frosted, plating, glazed etc.