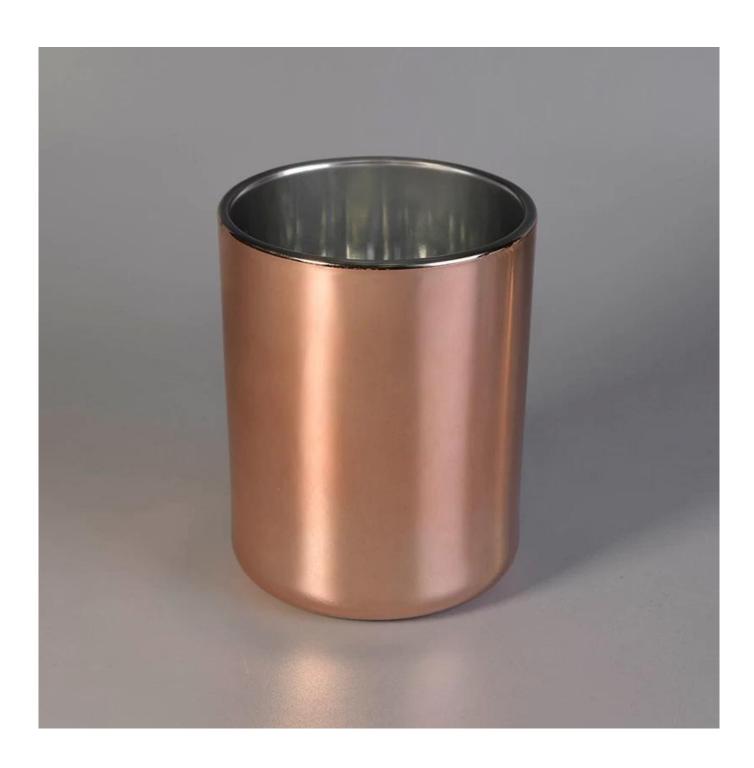

## **Product Details**

| Item Name   | Matte black,gold,rose gold 16oz glass candle jars wholesale                                                  |
|-------------|--------------------------------------------------------------------------------------------------------------|
| Item No.    | SG10125                                                                                                      |
| Size        | Top dia:100mm<br>Bottom dia:92mm<br>Height:125mm<br>Fill wax capacity:16oz                                   |
| Brand name  | Sunny Glassware                                                                                              |
| Sample time | 1.5 days to exist in the shape and size of the products 2:15 days if you need new shape and size of products |