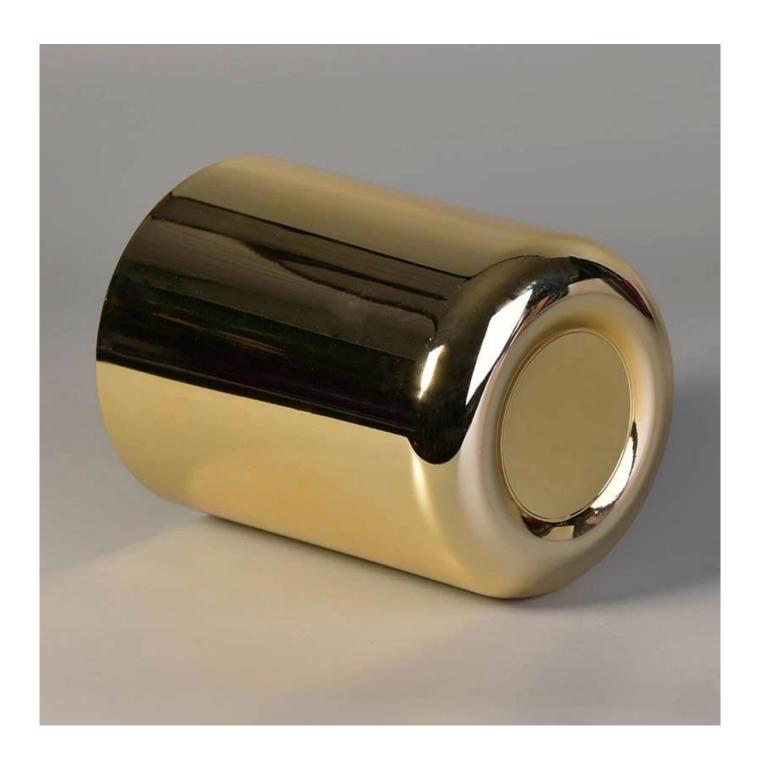

## **Product Details**

| Item Name   | Matte black,gold,rose gold 16oz glass candle jars wholesale                                                  |
|-------------|--------------------------------------------------------------------------------------------------------------|
| Item No.    | SG10125                                                                                                      |
| Size        | Top dia:100mm<br>Bottom dia:92mm<br>Height:125mm<br>Fill wax capacity:16oz                                   |
| Brand name  | Sunny Glassware                                                                                              |
| Sample time | 1.5 days to exist in the shape and size of the products 2:15 days if you need new shape and size of products |