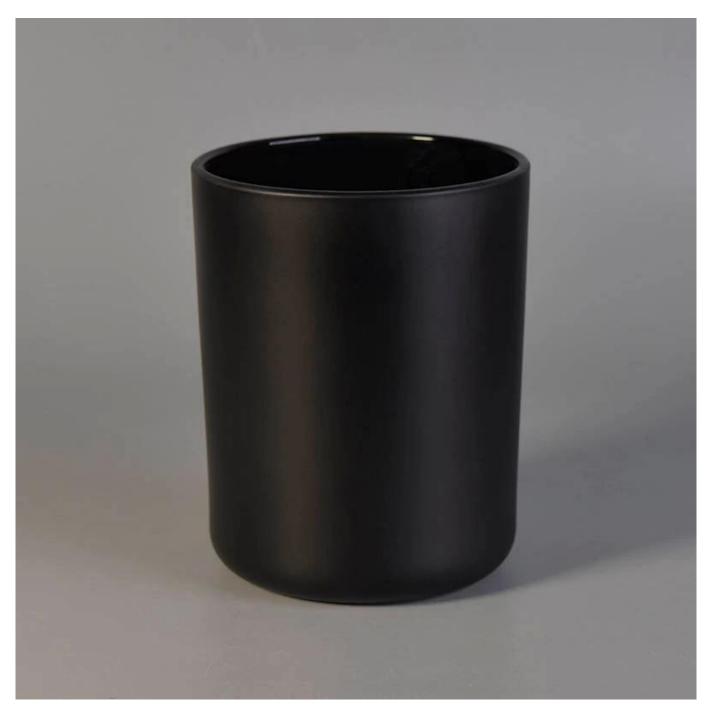

## **Product Details**

| Item Name   | Matte black,gold,rose gold 16oz glass candle jars wholesale                                                  |
|-------------|--------------------------------------------------------------------------------------------------------------|
| Item No.    | SG10125                                                                                                      |
| Size        | Top dia:100mm<br>Bottom dia:92mm<br>Height:125mm<br>Fill wax capacity:16oz                                   |
| Brand name  | Sunny Glassware                                                                                              |
| Sample time | 1.5 days to exist in the shape and size of the products 2:15 days if you need new shape and size of products |

## More product photos

Factory Show

For more <u>candle holder</u> or any glassware, please visit our website: <a href="http://www.okcandle.com/">http://www.okcandle.com/</a>
Or here may help you know more about us: **FAQ**We are looking forward your inquiry and cooperation.