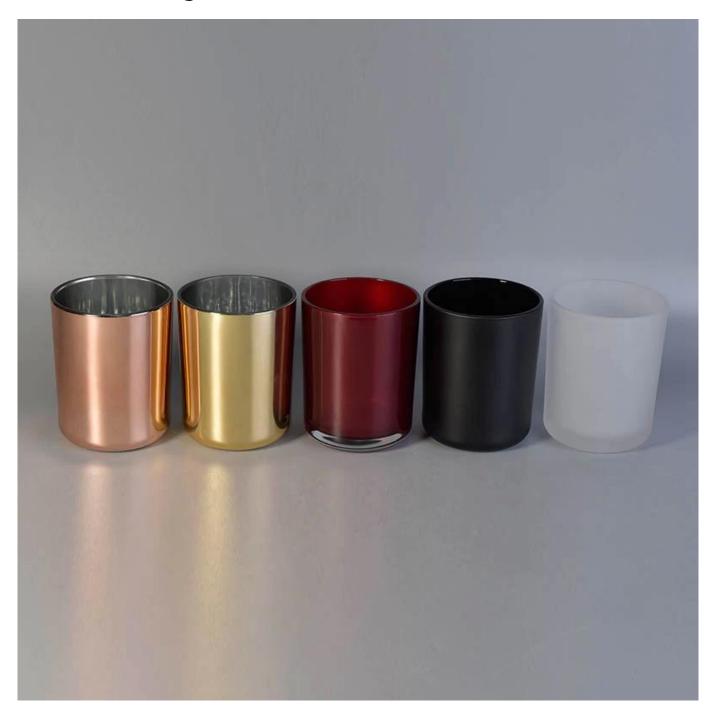

## Round bottom glass candle holders

## **Product Details**

| Item Name   | Matte black,gold,rose gold 16oz glass candle jars wholesale                                                  |
|-------------|--------------------------------------------------------------------------------------------------------------|
| Item No.    | SG10125                                                                                                      |
| Size        | Top dia:100mm<br>Bottom dia:92mm<br>Height:125mm<br>Fill wax capacity:16oz                                   |
| Brand name  | Sunny Glassware                                                                                              |
| Sample time | 1.5 days to exist in the shape and size of the products 2:15 days if you need new shape and size of products |