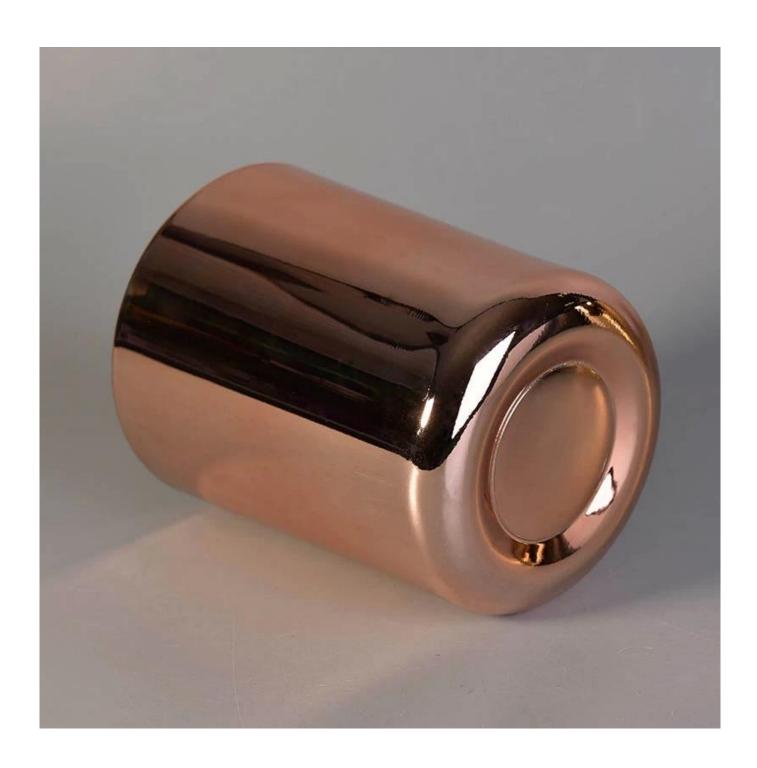

## **Product Details**

| Item Name   | Matte black,gold,rose gold 16oz glass candle jars wholesale                                                  |
|-------------|--------------------------------------------------------------------------------------------------------------|
| Item No.    | SG10125                                                                                                      |
| Size        | Top dia:100mm<br>Bottom dia:92mm<br>Height:125mm<br>Fill wax capacity:16oz                                   |
| Brand name  | Sunny Glassware                                                                                              |
| Sample time | 1.5 days to exist in the shape and size of the products 2:15 days if you need new shape and size of products |