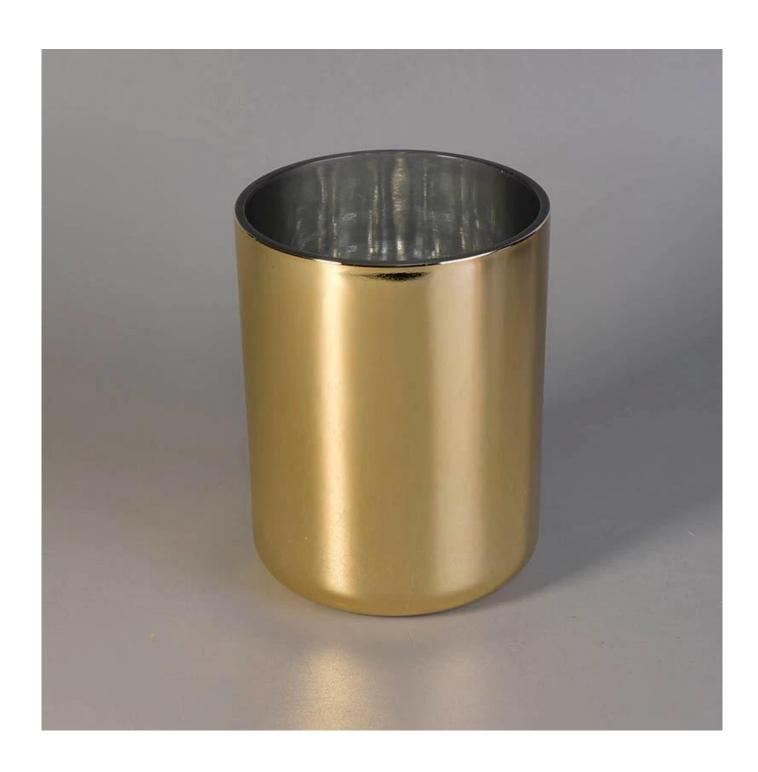

## **Product Details**

| Item Name   | Matte black,gold,rose gold 16oz glass candle jars wholesale                                                  |
|-------------|--------------------------------------------------------------------------------------------------------------|
| Item No.    | SG10125                                                                                                      |
| Size        | Top dia:100mm<br>Bottom dia:92mm<br>Height:125mm<br>Fill wax capacity:16oz                                   |
| Brand name  | Sunny Glassware                                                                                              |
| Sample time | 1.5 days to exist in the shape and size of the products 2:15 days if you need new shape and size of products |

## More product photos

Factory Show

For more <u>candle holder</u> or any glassware, please visit our website: <a href="http://www.okcandle.com/">http://www.okcandle.com/</a>
Or here may help you know more about us: **FAQ**We are looking forward your inquiry and cooperation.