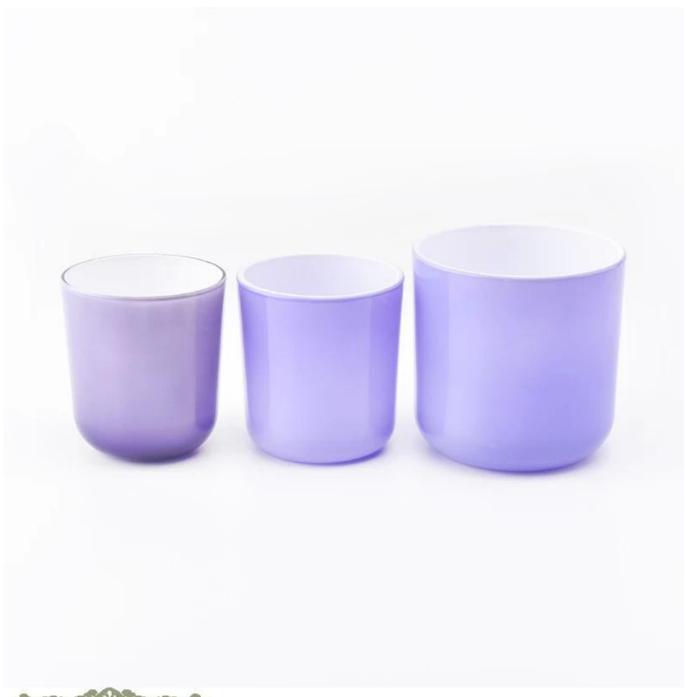

### Round bottom glass candle holders with spraying color

| Element name     | Round bottom glass candle holders with spraying color                                                                                                                                                                             |
|------------------|-----------------------------------------------------------------------------------------------------------------------------------------------------------------------------------------------------------------------------------|
| Item number      | SGJD19042401                                                                                                                                                                                                                      |
| Cut it           | Top diameter: 70mm Bottom diameter: 55mm Height: 80mm Maximum diameter: 120mm Weight: 355 g Capacity: 395 ml  Sampling time: 5 ~ 7 days after confirmation Other sizes: 5oz / 8oz / 10oz / 16oz. Are also available               |
| Capacity         | 10oz 14oz 16oz etc. It's available                                                                                                                                                                                                |
| Sampling time    | 1.5 days if the shape and size of the products exist 2.15 days if you need new shape and size of products                                                                                                                         |
| package          | 24pcs / 36pcs / 48pcs regular security packing etc. For export carton with egg divider                                                                                                                                            |
| MOQ              | 5000pcs                                                                                                                                                                                                                           |
| Delivery time    | Within 35 days after the confirmed order                                                                                                                                                                                          |
| Payment terms    | 30% deposit by T / T in advance, the balance after showing the copy of B / L                                                                                                                                                      |
| Product features | <ol> <li>High quality and competitive prices</li> <li>FDA, SGS, LFGB test etc.</li> <li>Eco friendly</li> <li>It is largely focused on weddings, parties, homes, bars, etc.</li> <li>machine made glass candle holders</li> </ol> |