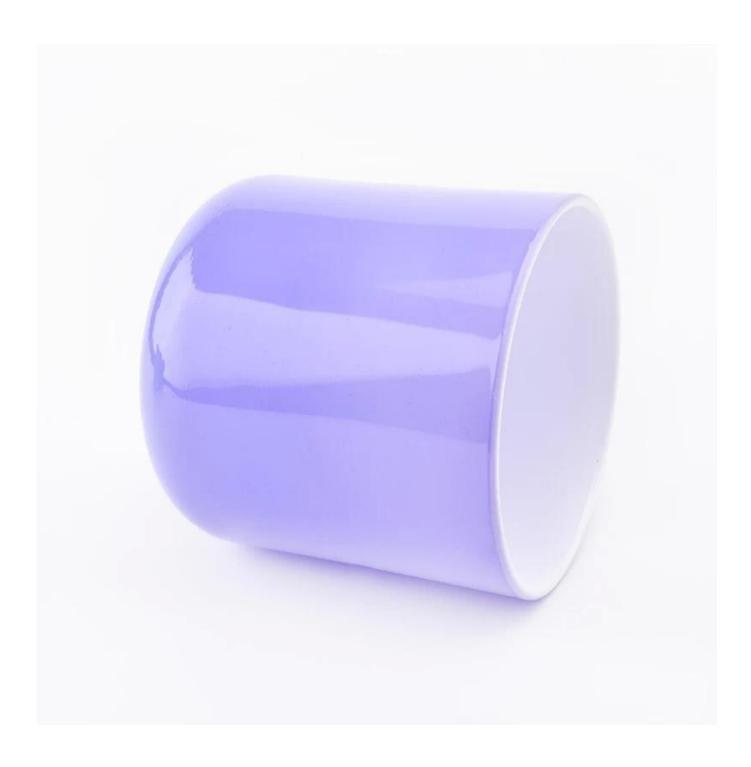

### Round bottom glass candle holders with spraying color

| Element name     | Round bottom glass candle holders with spraying color                                                                                                                                                                             |
|------------------|-----------------------------------------------------------------------------------------------------------------------------------------------------------------------------------------------------------------------------------|
| Item number      | SGJD19042401                                                                                                                                                                                                                      |
| Cut it           | Top diameter: 70mm Bottom diameter: 55mm Height: 80mm Maximum diameter: 120mm Weight: 355 g Capacity: 395 ml  Sampling time: 5 ~ 7 days after confirmation Other sizes: 5oz / 8oz / 10oz / 16oz. Are also available               |
| Capacity         | 10oz 14oz 16oz etc. It's available                                                                                                                                                                                                |
| Sampling time    | 1.5 days if the shape and size of the products exist 2.15 days if you need new shape and size of products                                                                                                                         |
| package          | 24pcs / 36pcs / 48pcs regular security packing etc. For export carton with egg divider                                                                                                                                            |
| MOQ              | 5000pcs                                                                                                                                                                                                                           |
| Delivery time    | Within 35 days after the confirmed order                                                                                                                                                                                          |
| Payment terms    | 30% deposit by T / T in advance, the balance after showing the copy of B / L                                                                                                                                                      |
| Product features | <ol> <li>High quality and competitive prices</li> <li>FDA, SGS, LFGB test etc.</li> <li>Eco friendly</li> <li>It is largely focused on weddings, parties, homes, bars, etc.</li> <li>machine made glass candle holders</li> </ol> |