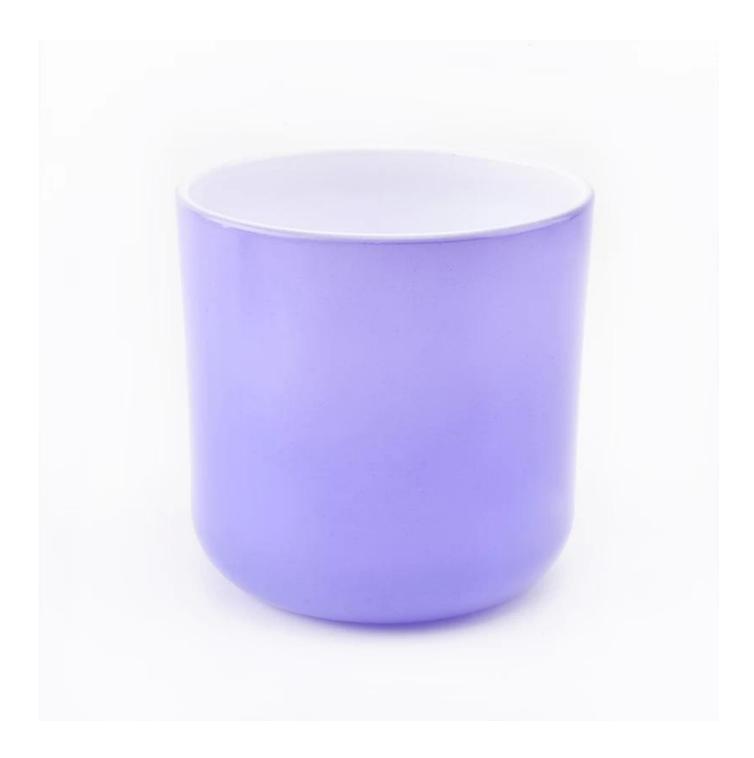

### Round bottom glass candle holders with spraying color

| Element name     | Round bottom glass candle holders with spraying color                                                                                                                                                                             |
|------------------|-----------------------------------------------------------------------------------------------------------------------------------------------------------------------------------------------------------------------------------|
| Item number      | SGJD19042401                                                                                                                                                                                                                      |
| Cut it           | Top diameter: 70mm Bottom diameter: 55mm Height: 80mm Maximum diameter: 120mm Weight: 355 g Capacity: 395 ml  Sampling time: 5 ~ 7 days after confirmation Other sizes: 5oz / 8oz / 10oz / 16oz. Are also available               |
| Capacity         | 10oz 14oz 16oz etc. It's available                                                                                                                                                                                                |
| Sampling time    | 1.5 days if the shape and size of the products exist 2.15 days if you need new shape and size of products                                                                                                                         |
| package          | 24pcs / 36pcs / 48pcs regular security packing etc. For export carton with egg divider                                                                                                                                            |
| MOQ              | 5000pcs                                                                                                                                                                                                                           |
| Delivery time    | Within 35 days after the confirmed order                                                                                                                                                                                          |
| Payment terms    | 30% deposit by T / T in advance, the balance after showing the copy of B / L                                                                                                                                                      |
| Product features | <ol> <li>High quality and competitive prices</li> <li>FDA, SGS, LFGB test etc.</li> <li>Eco friendly</li> <li>It is largely focused on weddings, parties, homes, bars, etc.</li> <li>machine made glass candle holders</li> </ol> |