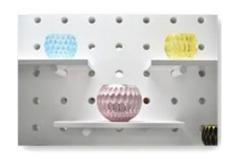

|
| Delivery time    | Within 35 days after the confirmed order                                                                                                                                                                                          |
| Payment terms    | 30% deposit by T / T in advance, the balance after showing the copy of B / L                                                                                                                                                      |
| Product features | <ol> <li>High quality and competitive prices</li> <li>FDA, SGS, LFGB test etc.</li> <li>Eco friendly</li> <li>It is largely focused on weddings, parties, homes, bars, etc.</li> <li>machine made glass candle holders</li> </ol> |









Office & Sample Room





















Factory Show

# Factory















## **Surface Treatment** 10+ production lines



Spraying





■ Electroplating



☐ Silk-screen



- Spraying
- Engraving
- Electroplating
- □ Silk-Screen



#### The characteristics of blown glass per month

- 1. Its advantage including abundance sculpture, techniques, surface effects, color etc.
- 2. Quality is a difficult control and the tolerance of dimensions, weight and shape is greater.
- 3. The price is high and the product is limited for special technical glass.

### **Application method**

- 1. Using it under the guidance of the adult
- 2. Wash it with clean or warm water before use
- 3. Do not touch the edge of the glass cup, try to take the bottom or the handle of it

#### **Precautions**

- 1. Beer, red wine, white wine, drink