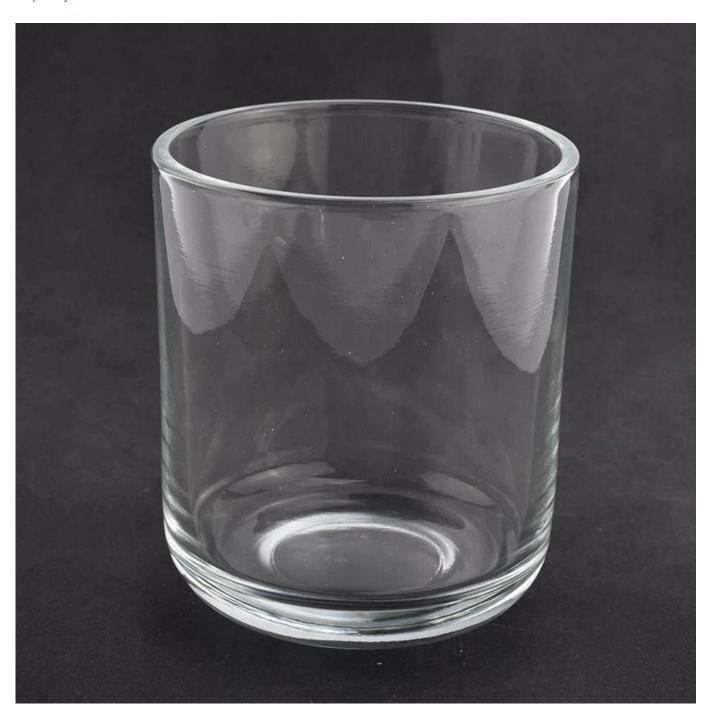

#### Product Details

glass candle jar with frsoted and spraying color decoration item NO\( \)SG88100
Top dia:88 mm
Bottom dia:85 mm
Height:100mm

Weight: 398g Capacity: 400ml

We purchased an 1,800 square meter international office in Shenzhen.