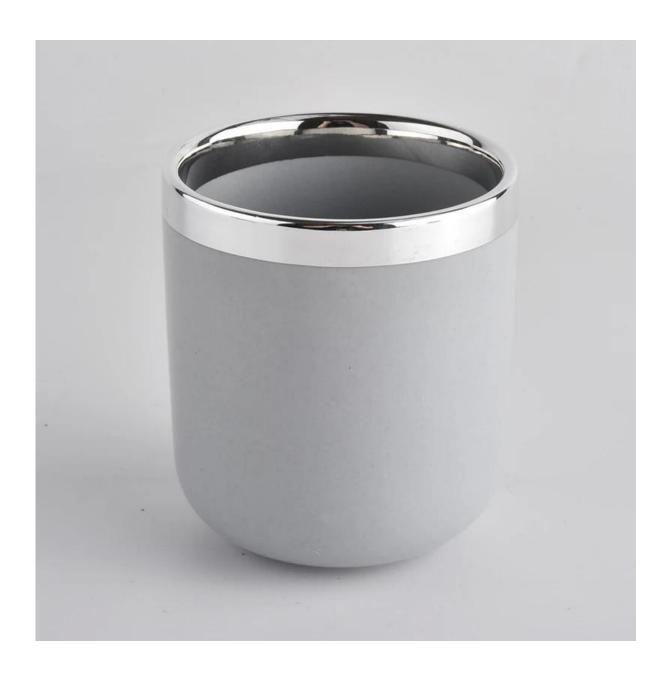

| Cut it                  | Top dia: 82.5mm Bottom dia: 55mm Height: 102mm Weight: 300g Capacity: 380ml                                                                                                                                               |
|-------------------------|---------------------------------------------------------------------------------------------------------------------------------------------------------------------------------------------------------------------------|
| Capacity                | candle holders of different sizes etc. It's available                                                                                                                                                                     |
| Sampling time           | 1.5 days if the shape and size of the products exist 2.15 days if you need a new shape and size of the products                                                                                                           |
| package                 | Regular security packing 24 pieces / 36 pieces / 48 pieces and so on for export carton with egg divider                                                                                                                   |
| MOQ                     | 3000pcs                                                                                                                                                                                                                   |
| Delivery time           | Within 55 days of order confirmation                                                                                                                                                                                      |
| Payment terms           | 30% deposit by T / T in advance, the balance after showing the copy of B / L $$                                                                                                                                           |
| Product characteristics | <ol> <li>High quality and competitive prices</li> <li>ASTM test</li> <li>Ecological</li> <li>It is widely aimed at weddings, parties, home, bars etc.</li> <li>ceramic contianer with transmutation decoration</li> </ol> |