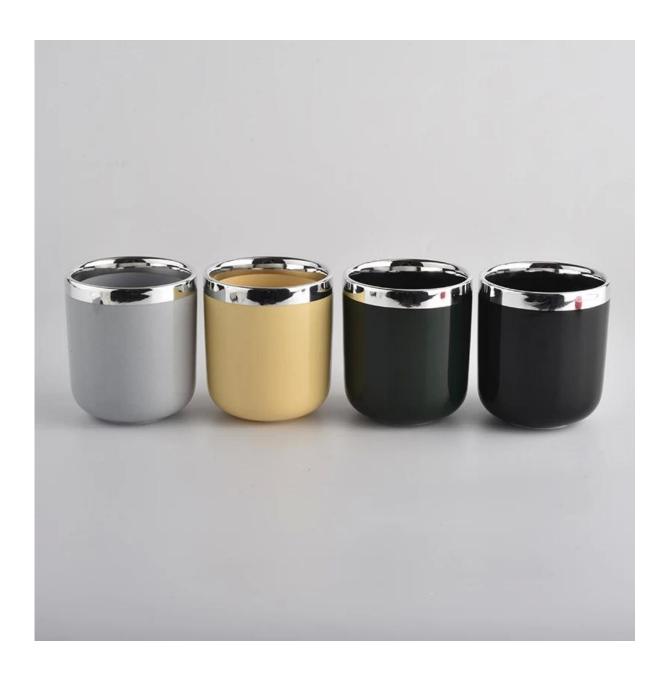

| Cut it                  | Top dia: 82.5mm Bottom dia: 55mm Height: 102mm Weight: 300g Capacity: 380ml                                                                                                                                               |
|-------------------------|---------------------------------------------------------------------------------------------------------------------------------------------------------------------------------------------------------------------------|
| Capacity                | candle holders of different sizes etc. It's available                                                                                                                                                                     |
| Sampling time           | 1.5 days if the shape and size of the products exist 2.15 days if you need a new shape and size of the products                                                                                                           |
| package                 | Regular security packing 24 pieces / 36 pieces / 48 pieces and so on for export carton with egg divider                                                                                                                   |
| MOQ                     | 3000pcs                                                                                                                                                                                                                   |
| Delivery time           | Within 55 days of order confirmation                                                                                                                                                                                      |
| Payment terms           | 30% deposit by T / T in advance, the balance after showing the copy of B / L $$                                                                                                                                           |
| Product characteristics | <ol> <li>High quality and competitive prices</li> <li>ASTM test</li> <li>Ecological</li> <li>It is widely aimed at weddings, parties, home, bars etc.</li> <li>ceramic contianer with transmutation decoration</li> </ol> |