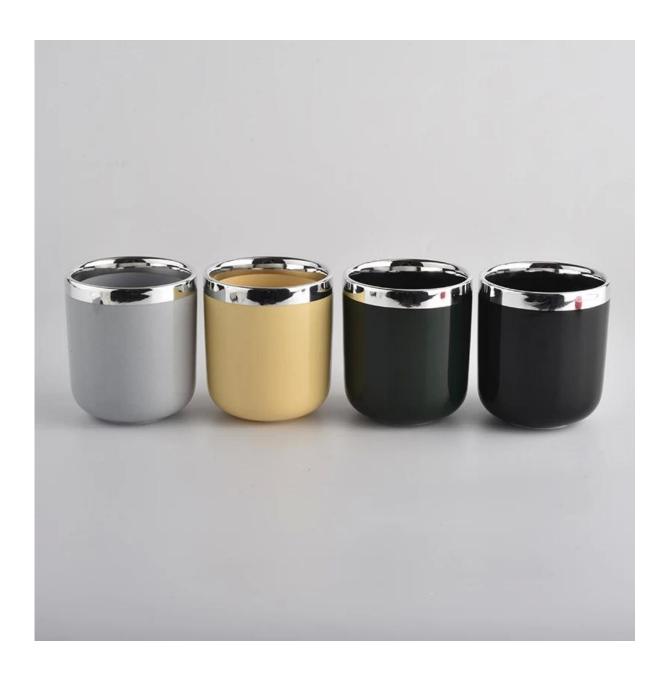

| product name | Round bottom ceramic candle holder with gold rim |
|--------------|--------------------------------------------------|
| Article      | SGMK20111801                                     |

| Cut it                  | Top dia: 82.5mm Bottom dia: 55mm Height: 102mm Weight: 300g Capacity: 380ml                                                                                                                                               |
|-------------------------|---------------------------------------------------------------------------------------------------------------------------------------------------------------------------------------------------------------------------|
| Capacity                | candle holders of different sizes etc. It's available                                                                                                                                                                     |
| Sampling time           | 1.5 days if the shape and size of the products exist 2.15 days if you need a new shape and size of the products                                                                                                           |
| package                 | Regular security packing 24 pieces / 36 pieces / 48 pieces and so on for export carton with egg divider                                                                                                                   |
| MOQ                     | 3000pcs                                                                                                                                                                                                                   |
| Delivery time           | Within 55 days of order confirmation                                                                                                                                                                                      |
| Payment terms           | 30% deposit by T / T in advance, the balance after showing the copy of B / L                                                                                                                                              |
| Product characteristics | <ol> <li>High quality and competitive prices</li> <li>ASTM test</li> <li>Ecological</li> <li>It is widely aimed at weddings, parties, home, bars etc.</li> <li>ceramic contianer with transmutation decoration</li> </ol> |