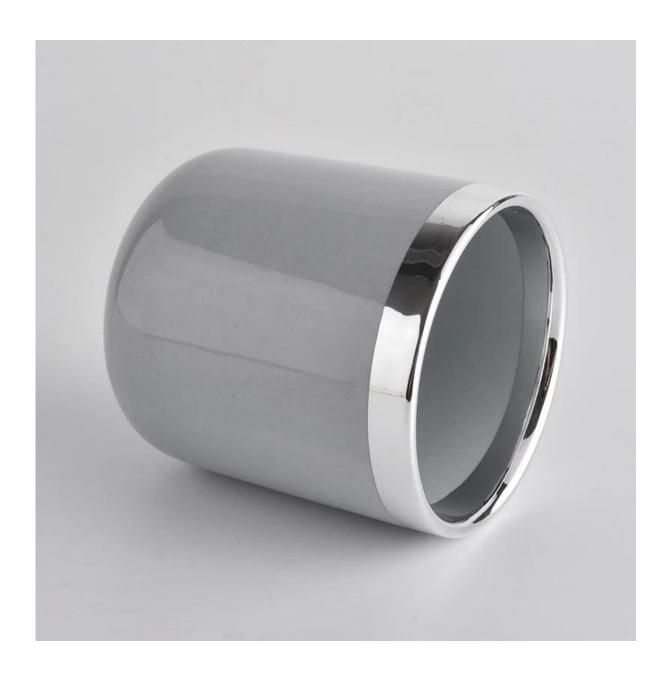

| product name | Round bottom ceramic candle holder with gold rim |
|--------------|--------------------------------------------------|
| Article      | SGMK20111801                                     |

| Cut it                  | Top dia: 82.5mm Bottom dia: 55mm Height: 102mm Weight: 300g Capacity: 380ml                                                                                                                                               |
|-------------------------|---------------------------------------------------------------------------------------------------------------------------------------------------------------------------------------------------------------------------|
| Capacity                | candle holders of different sizes etc. It's available                                                                                                                                                                     |
| Sampling time           | 1.5 days if the shape and size of the products exist 2.15 days if you need a new shape and size of the products                                                                                                           |
| package                 | Regular security packing 24 pieces / 36 pieces / 48 pieces and so on for export carton with egg divider                                                                                                                   |
| MOQ                     | 3000pcs                                                                                                                                                                                                                   |
| Delivery time           | Within 55 days of order confirmation                                                                                                                                                                                      |
| Payment terms           | 30% deposit by T / T in advance, the balance after showing the copy of B / L                                                                                                                                              |
| Product characteristics | <ol> <li>High quality and competitive prices</li> <li>ASTM test</li> <li>Ecological</li> <li>It is widely aimed at weddings, parties, home, bars etc.</li> <li>ceramic contianer with transmutation decoration</li> </ol> |