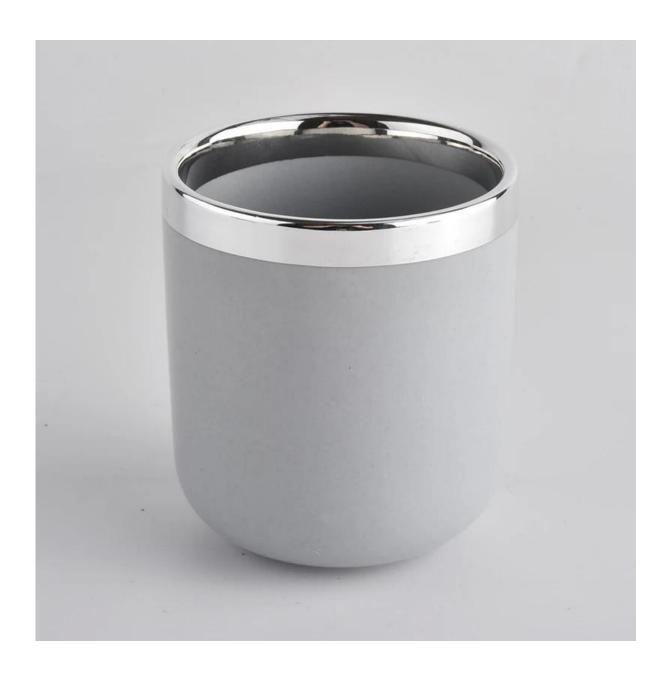

| product name | Round bottom ceramic candle holder with gold rim |
|--------------|--------------------------------------------------|
| Article      | SGMK20111801                                     |

| Cut it                  | Top dia: 82.5mm Bottom dia: 55mm Height: 102mm Weight: 300g Capacity: 380ml                                                                                                                                               |
|-------------------------|---------------------------------------------------------------------------------------------------------------------------------------------------------------------------------------------------------------------------|
| Capacity                | candle holders of different sizes etc. It's available                                                                                                                                                                     |
| Sampling time           | 1.5 days if the shape and size of the products exist 2.15 days if you need a new shape and size of the products                                                                                                           |
| package                 | Regular security packing 24 pieces / 36 pieces / 48 pieces and so on for export carton with egg divider                                                                                                                   |
| MOQ                     | 3000pcs                                                                                                                                                                                                                   |
| Delivery time           | Within 55 days of order confirmation                                                                                                                                                                                      |
| Payment terms           | 30% deposit by T / T in advance, the balance after showing the copy of B / L                                                                                                                                              |
| Product characteristics | <ol> <li>High quality and competitive prices</li> <li>ASTM test</li> <li>Ecological</li> <li>It is widely aimed at weddings, parties, home, bars etc.</li> <li>ceramic contianer with transmutation decoration</li> </ol> |