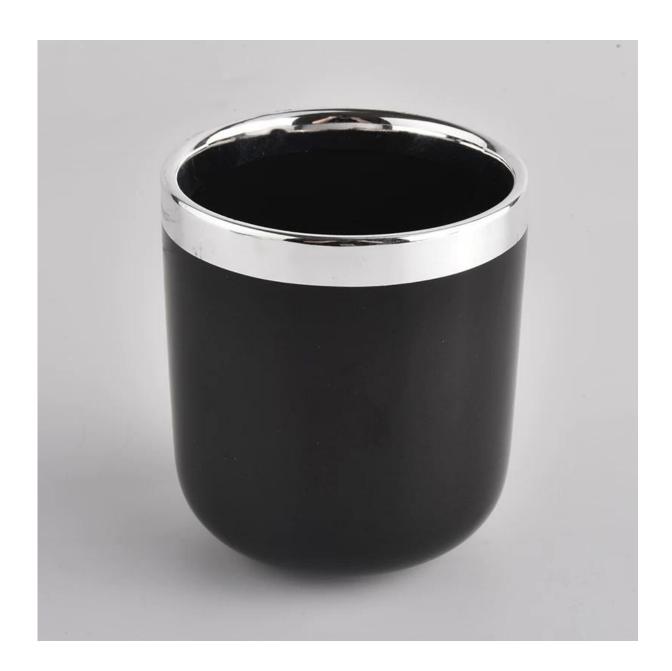

| product name | Round bottom black ceramic candle jar with gold rim |
|--------------|-----------------------------------------------------|
| Article      | SGXYT20090723                                       |

| Cut it                  | Top dia: 82.5mm Bottom dia: 55mm Height: 102mm Weight: 300g Capacity: 380ml                                                                                                                                               |
|-------------------------|---------------------------------------------------------------------------------------------------------------------------------------------------------------------------------------------------------------------------|
| Capacity                | candle holders of different sizes etc. It's available                                                                                                                                                                     |
| Sampling time           | 1.5 days if the shape and size of the products exist 2.15 days if you need a new shape and size of the products                                                                                                           |
| package                 | Regular security packing 24 pieces / 36 pieces / 48 pieces and so on for export carton with egg divider                                                                                                                   |
| MOQ                     | 3000pcs                                                                                                                                                                                                                   |
| Delivery time           | Within 55 days of order confirmation                                                                                                                                                                                      |
| Payment terms           | 30% deposit by T / T in advance, the balance after showing the copy of B / L $$                                                                                                                                           |
| Product characteristics | <ol> <li>High quality and competitive prices</li> <li>ASTM test</li> <li>Ecological</li> <li>It is widely aimed at weddings, parties, home, bars etc.</li> <li>ceramic contianer with transmutation decoration</li> </ol> |