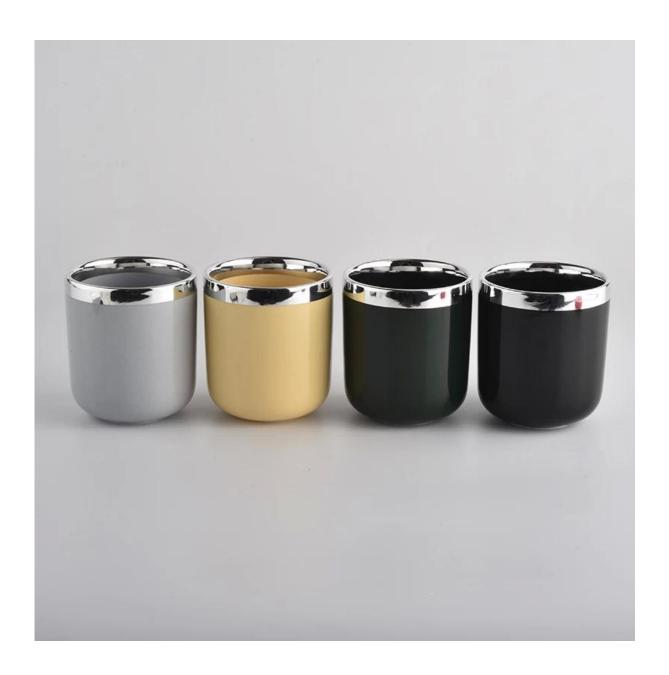

| product name | Round bottom black ceramic candle jar with gold rim |
|--------------|-----------------------------------------------------|
| Article      | SGXYT20090723                                       |

| Cut it                  | Top dia: 82.5mm Bottom dia: 55mm Height: 102mm Weight: 300g Capacity: 380ml                                                                                                                                               |
|-------------------------|---------------------------------------------------------------------------------------------------------------------------------------------------------------------------------------------------------------------------|
| Capacity                | candle holders of different sizes etc. It's available                                                                                                                                                                     |
| Sampling time           | 1.5 days if the shape and size of the products exist 2.15 days if you need a new shape and size of the products                                                                                                           |
| package                 | Regular security packing 24 pieces / 36 pieces / 48 pieces and so on for export carton with egg divider                                                                                                                   |
| MOQ                     | 3000pcs                                                                                                                                                                                                                   |
| Delivery time           | Within 55 days of order confirmation                                                                                                                                                                                      |
| Payment terms           | 30% deposit by T / T in advance, the balance after showing the copy of B / L $$                                                                                                                                           |
| Product characteristics | <ol> <li>High quality and competitive prices</li> <li>ASTM test</li> <li>Ecological</li> <li>It is widely aimed at weddings, parties, home, bars etc.</li> <li>ceramic contianer with transmutation decoration</li> </ol> |