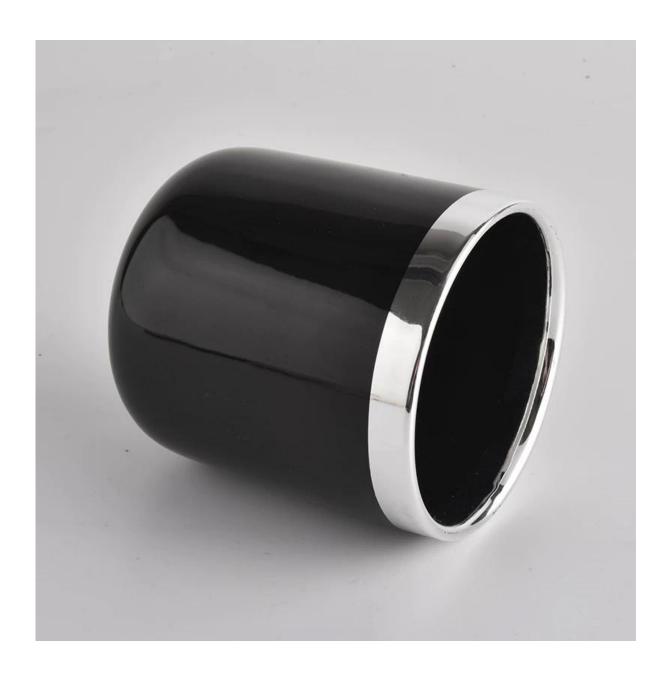

| product name | Round bottom black ceramic candle jar with gold rim |
|--------------|-----------------------------------------------------|
| Article      | SGXYT20090723                                       |

| Cut it                  | Top dia: 82.5mm Bottom dia: 55mm Height: 102mm Weight: 300g Capacity: 380ml                                                                                                                                               |
|-------------------------|---------------------------------------------------------------------------------------------------------------------------------------------------------------------------------------------------------------------------|
| Capacity                | candle holders of different sizes etc. It's available                                                                                                                                                                     |
| Sampling time           | 1.5 days if the shape and size of the products exist 2.15 days if you need a new shape and size of the products                                                                                                           |
| package                 | Regular security packing 24 pieces / 36 pieces / 48 pieces and so on for export carton with egg divider                                                                                                                   |
| MOQ                     | 3000pcs                                                                                                                                                                                                                   |
| Delivery time           | Within 55 days of order confirmation                                                                                                                                                                                      |
| Payment terms           | 30% deposit by T / T in advance, the balance after showing the copy of B / L $$                                                                                                                                           |
| Product characteristics | <ol> <li>High quality and competitive prices</li> <li>ASTM test</li> <li>Ecological</li> <li>It is widely aimed at weddings, parties, home, bars etc.</li> <li>ceramic contianer with transmutation decoration</li> </ol> |