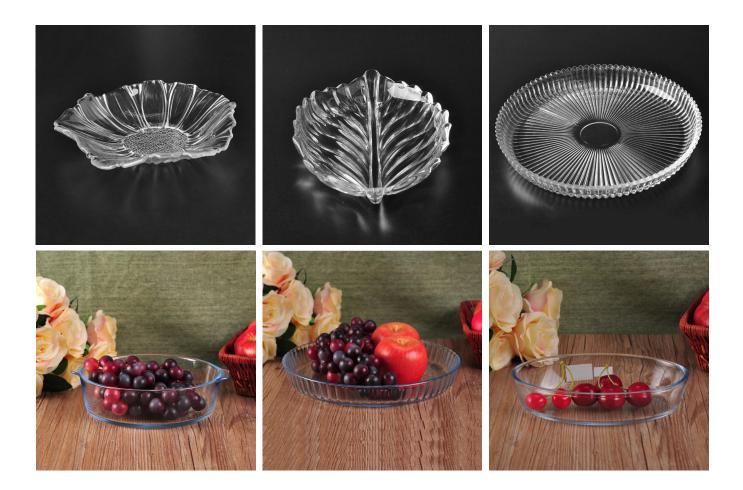

#### **Descriptions**

- 1. Multifunctional food container/plate for household or restaurant.
- 2. Big size with tripe design make this plate look luxury.

## **Contact Us**

For frequently asked questions, please click here **FAQ**. Or welcome to contact me, Cicy.

Different household glass food containers and plate for your choice.