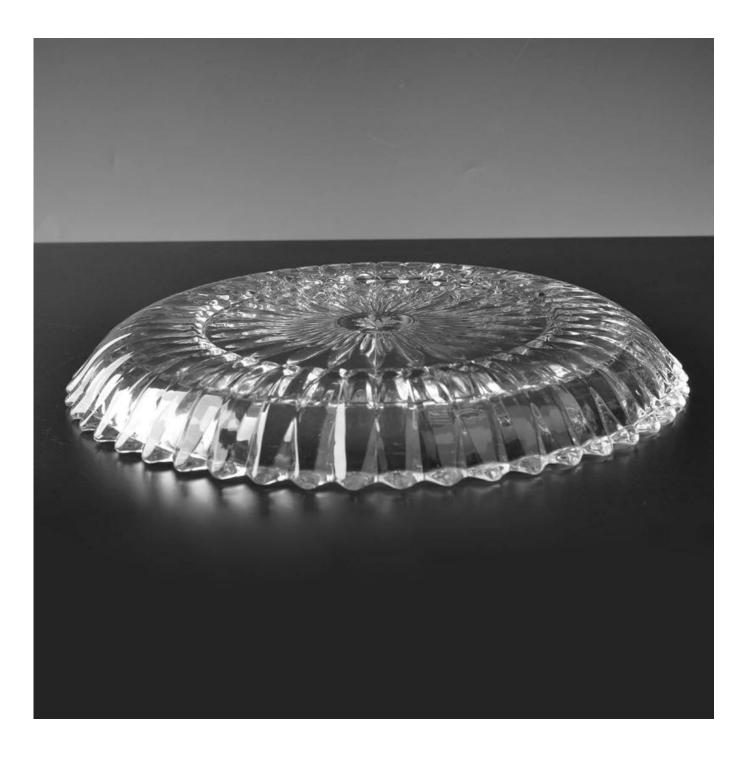

# **Round Stripe Fruit Glass Plate**

| Product Details         |                                                                                                                           |
|-------------------------|---------------------------------------------------------------------------------------------------------------------------|
| ltem number.            | SGJB3600                                                                                                                  |
| Material                | High White Glass                                                                                                          |
| Craft & Deep processing | Machine made                                                                                                              |
| Sample time             | <ol> <li>5 days if there is existing stock of this design.</li> <li>10 days, if you need a new design or size.</li> </ol> |
| Main usages             | High quality glass plate                                                                                                  |
| Features                | <ol> <li>Food safety.</li> <li>Custom size and design are available.</li> </ol>                                           |

#### **Descriptions**

- 1. Multifunctional food container/plate for household or restaurant.
- 2. Big size with tripe design make this plate look luxury.