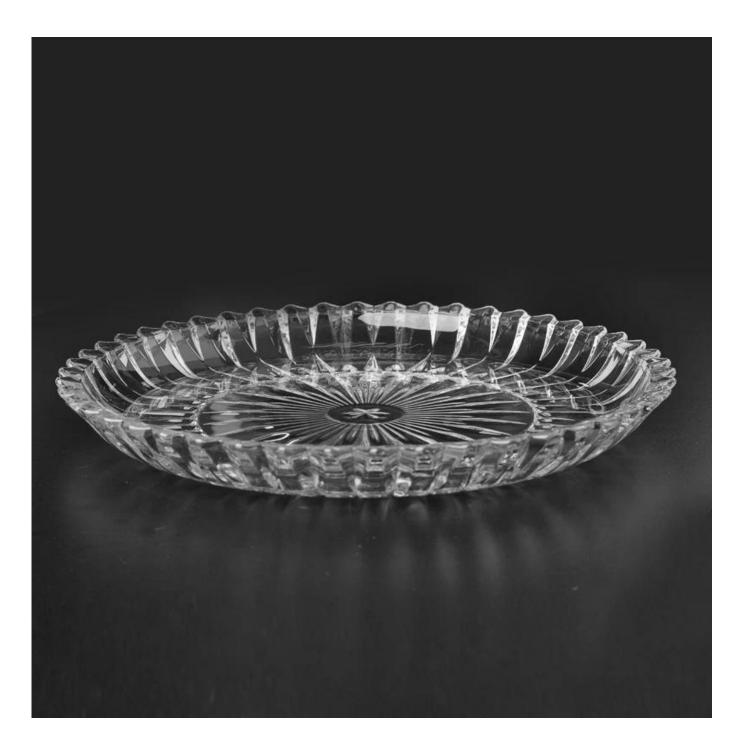

# **Round Stripe Fruit Glass Plate**

| Product Details         |                                                                                                                           |
|-------------------------|---------------------------------------------------------------------------------------------------------------------------|
| ltem number.            | SGJB3600                                                                                                                  |
| Material                | High White Glass                                                                                                          |
| Craft & Deep processing | Machine made                                                                                                              |
| Sample time             | <ol> <li>5 days if there is existing stock of this design.</li> <li>10 days, if you need a new design or size.</li> </ol> |
| Main usages             | High quality glass plate                                                                                                  |
| Features                | <ol> <li>Food safety.</li> <li>Custom size and design are available.</li> </ol>                                           |

#### **Descriptions**

- 1. Multifunctional food container/plate for household or restaurant.
- 2. Big size with tripe design make this plate look luxury.