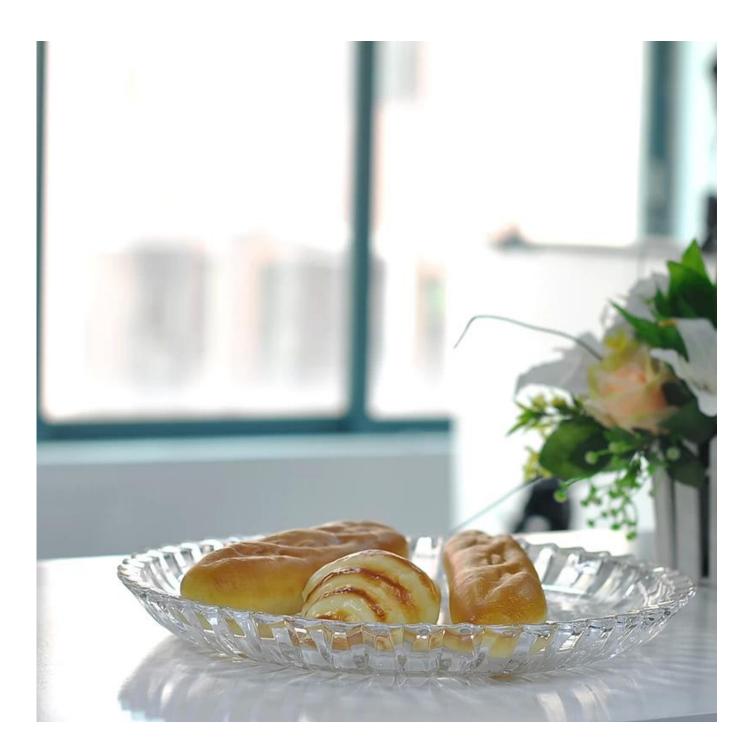

# **Round Stripe Fruit Glass Plate**

| Product Details         |                                                                                                                           |
|-------------------------|---------------------------------------------------------------------------------------------------------------------------|
| ltem number.            | SGJB3600                                                                                                                  |
| Material                | High White Glass                                                                                                          |
| Craft & Deep processing | Machine made                                                                                                              |
| Sample time             | <ol> <li>5 days if there is existing stock of this design.</li> <li>10 days, if you need a new design or size.</li> </ol> |
| Main usages             | High quality glass plate                                                                                                  |
| Features                | <ol> <li>Food safety.</li> <li>Custom size and design are available.</li> </ol>                                           |

#### **Descriptions**

- 1. Multifunctional food container/plate for household or restaurant.
- 2. Big size with tripe design make this plate look luxury.