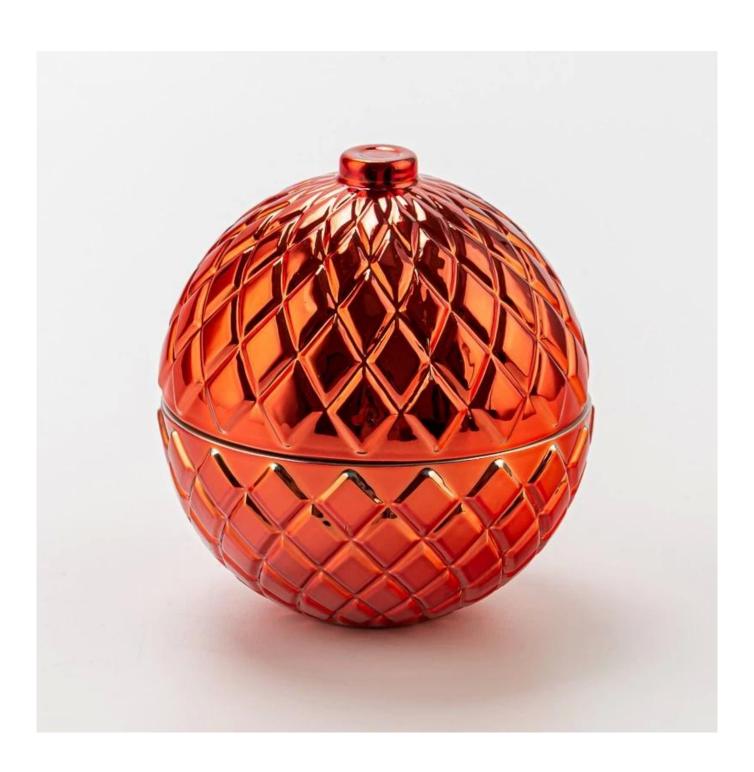

## Round Shape Glass Candle Vessels With Lids with Home Decor

Sunny Glasswares not only places  $\operatorname{OEM}$  /  $\operatorname{ODM}$  orders, but also helps many brands to start with product concepts.

| Measure           | Item No:SGZT25042221  Jar Top dia: 72 mm  Bottom dia: 26 mm  Height: 43 mm  Weight: 120 g  Capacity:106 ml  Lid  Top dia: 15 mm  Bottom dia: 80 mm  Height: 46 mm  Weight: 95 g |
|-------------------|---------------------------------------------------------------------------------------------------------------------------------------------------------------------------------|
| Packing           | Normal packing, Individual gift box, PVC box, window box, color box, white box, etc                                                                                             |
| Delivery time     | Within 35 days after the sample and order confirmed                                                                                                                             |
| Payment term      | 30% deposit by T/T in advance and the balance against the copy of B/L                                                                                                           |
| Shipment          | By sea,by air,by Express and your shipping agent is acceptable                                                                                                                  |
| Usage<br>Occasion | Home decor,Wedding Decoration,Wedding Favors,Decoration enhancement                                                                                                             |