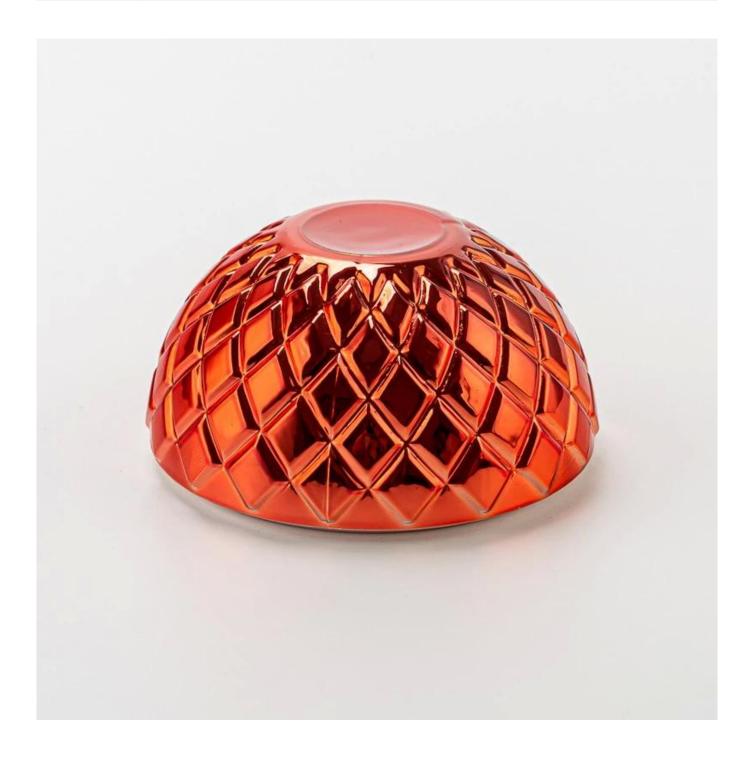

| Measure           | Item No:SGZT25042221  Jar Top dia: 72 mm  Bottom dia: 26 mm  Height: 43 mm  Weight: 120 g  Capacity:106 ml  Lid  Top dia: 15 mm  Bottom dia: 80 mm  Height: 46 mm  Weight: 95 g |
|-------------------|---------------------------------------------------------------------------------------------------------------------------------------------------------------------------------|
| Packing           | Normal packing, Individual gift box, PVC box, window box, color box, white box, etc                                                                                             |
| Delivery time     | Within 35 days after the sample and order confirmed                                                                                                                             |
| Payment term      | 30% deposit by T/T in advance and the balance against the copy of B/L                                                                                                           |
| Shipment          | By sea,by air,by Express and your shipping agent is acceptable                                                                                                                  |
| Usage<br>Occasion | Home decor,Wedding Decoration,Wedding Favors,Decoration enhancement                                                                                                             |