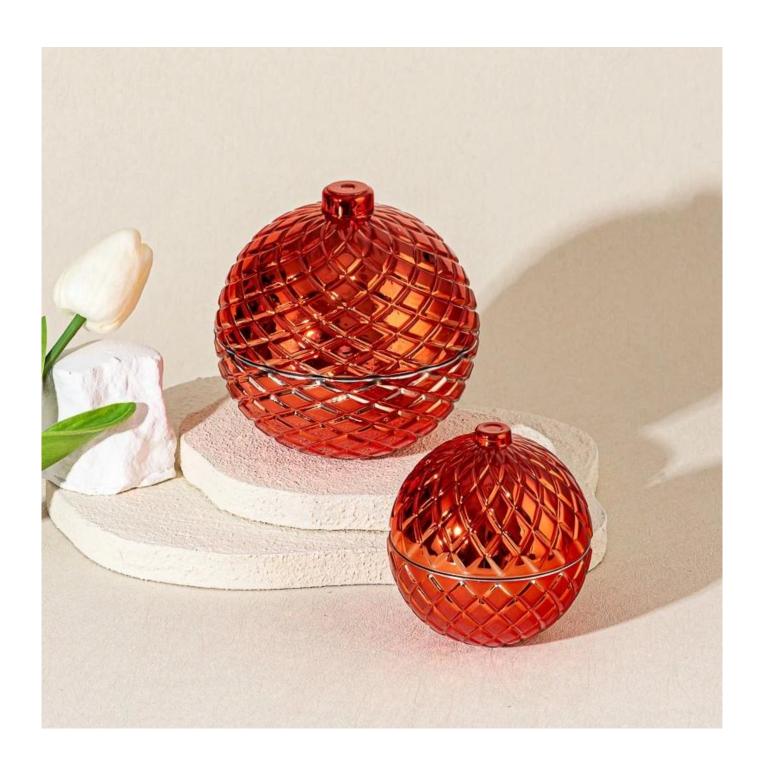

| Measure           | Item No:SGZT25042221  Jar Top dia: 72 mm  Bottom dia: 26 mm  Height: 43 mm  Weight: 120 g  Capacity:106 ml  Lid  Top dia: 15 mm  Bottom dia: 80 mm  Height: 46 mm  Weight: 95 g |
|-------------------|---------------------------------------------------------------------------------------------------------------------------------------------------------------------------------|
| Packing           | Normal packing, Individual gift box, PVC box, window box, color box, white box, etc                                                                                             |
| Delivery time     | Within 35 days after the sample and order confirmed                                                                                                                             |
| Payment term      | 30% deposit by T/T in advance and the balance against the copy of B/L                                                                                                           |
| Shipment          | By sea,by air,by Express and your shipping agent is acceptable                                                                                                                  |
| Usage<br>Occasion | Home decor,Wedding Decoration,Wedding Favors,Decoration enhancement                                                                                                             |