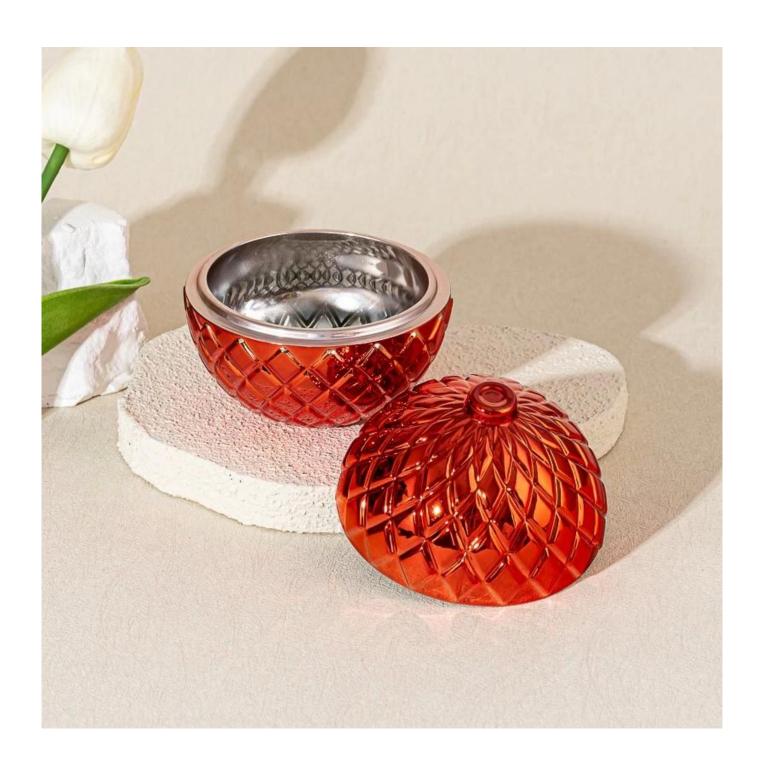

| Measure           | Item No:SGZT25042221  Jar Top dia: 72 mm  Bottom dia: 26 mm  Height: 43 mm  Weight: 120 g  Capacity:106 ml  Lid  Top dia: 15 mm  Bottom dia: 80 mm  Height: 46 mm  Weight: 95 g |
|-------------------|---------------------------------------------------------------------------------------------------------------------------------------------------------------------------------|
| Packing           | Normal packing, Individual gift box, PVC box, window box, color box, white box, etc                                                                                             |
| Delivery time     | Within 35 days after the sample and order confirmed                                                                                                                             |
| Payment term      | 30% deposit by T/T in advance and the balance against the copy of B/L                                                                                                           |
| Shipment          | By sea,by air,by Express and your shipping agent is acceptable                                                                                                                  |
| Usage<br>Occasion | Home decor,Wedding Decoration,Wedding Favors,Decoration enhancement                                                                                                             |