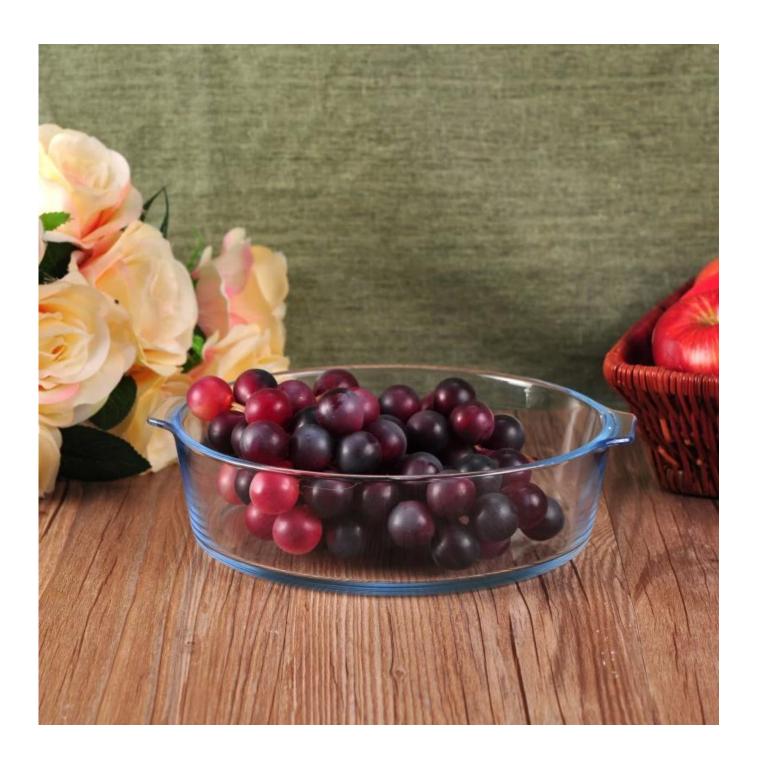

# **Round Pyrex Glass Kitchen Food Container**

| Product Details         |                                                                                                                                                                           |
|-------------------------|---------------------------------------------------------------------------------------------------------------------------------------------------------------------------|
| Item number.            | SGHY16070926                                                                                                                                                              |
| Material                | Pyrex Glass                                                                                                                                                               |
| Craft & Deep processing | IS machine                                                                                                                                                                |
| Sample time             | <ol> <li>5 days if there is existing stock of this design.</li> <li>10 days, if you need a new design or size.</li> </ol>                                                 |
| Main usages             | Pyrex glass food storage container                                                                                                                                        |
| Features                | <ol> <li>Microwave and oven available.</li> <li>Food safety.</li> <li>Heat-resistant.</li> <li>Explosion proof.</li> <li>Custom size and design are available.</li> </ol> |

### **Descriptions**

- 1. Multifunctional food container for household or restaurant.
- 2. Clear looking bring convenience when used.
- 3. Oven available and can be used for cake baking.
- 4. Heat resistant and could be used for serving hot soup.