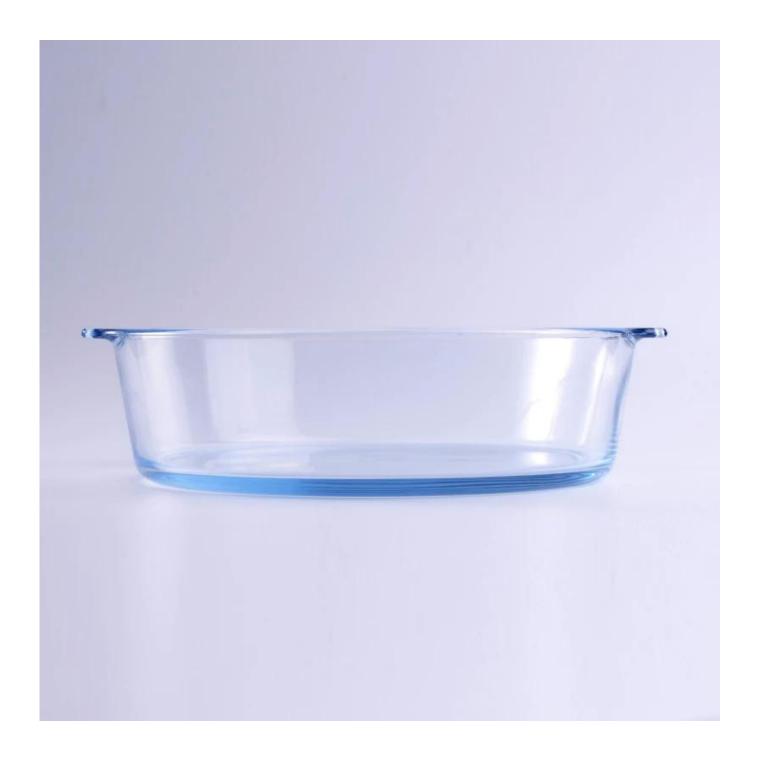

# **Round Pyrex Glass Kitchen Food Container**

| Product Details         |                                                                                                                                                                           |
|-------------------------|---------------------------------------------------------------------------------------------------------------------------------------------------------------------------|
| Item number.            | SGHY16070926                                                                                                                                                              |
| Material                | Pyrex Glass                                                                                                                                                               |
| Craft & Deep processing | IS machine                                                                                                                                                                |
| Sample time             | <ol> <li>5 days if there is existing stock of this design.</li> <li>10 days, if you need a new design or size.</li> </ol>                                                 |
| Main usages             | Pyrex glass food storage container                                                                                                                                        |
| Features                | <ol> <li>Microwave and oven available.</li> <li>Food safety.</li> <li>Heat-resistant.</li> <li>Explosion proof.</li> <li>Custom size and design are available.</li> </ol> |

### **Descriptions**

- 1. Multifunctional food container for household or restaurant.
- 2. Clear looking bring convenience when used.
- 3. Oven available and can be used for cake baking.
- 4. Heat resistant and could be used for serving hot soup.