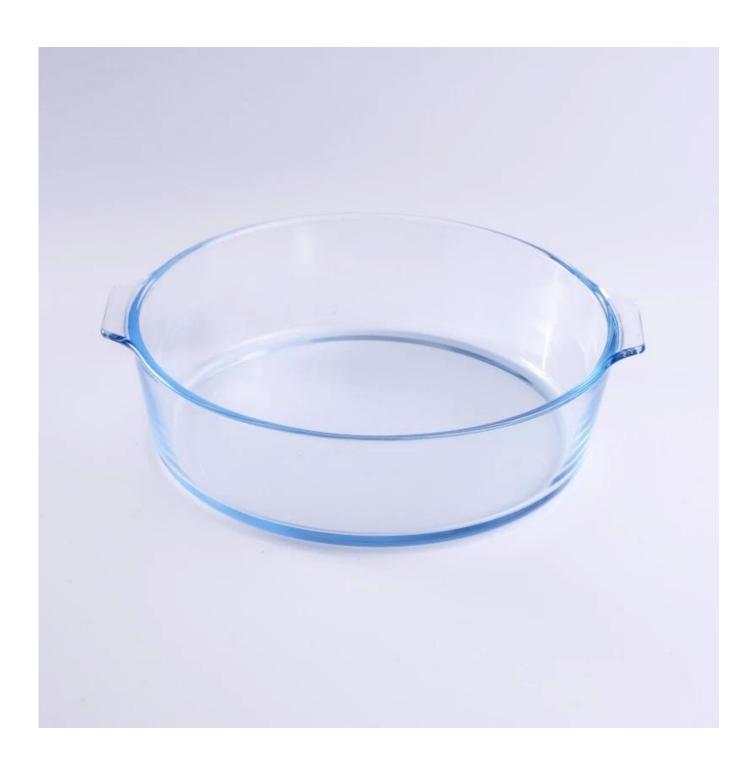

# **Round Pyrex Glass Kitchen Food Container**

| Product Details         |                                                                                                                                                                           |
|-------------------------|---------------------------------------------------------------------------------------------------------------------------------------------------------------------------|
| Item number.            | SGHY16070926                                                                                                                                                              |
| Material                | Pyrex Glass                                                                                                                                                               |
| Craft & Deep processing | IS machine                                                                                                                                                                |
| Sample time             | <ol> <li>5 days if there is existing stock of this design.</li> <li>10 days, if you need a new design or size.</li> </ol>                                                 |
| Main usages             | Pyrex glass food storage container                                                                                                                                        |
| Features                | <ol> <li>Microwave and oven available.</li> <li>Food safety.</li> <li>Heat-resistant.</li> <li>Explosion proof.</li> <li>Custom size and design are available.</li> </ol> |

### **Descriptions**

- 1. Multifunctional food container for household or restaurant.
- 2. Clear looking bring convenience when used.
- 3. Oven available and can be used for cake baking.
- 4. Heat resistant and could be used for serving hot soup.