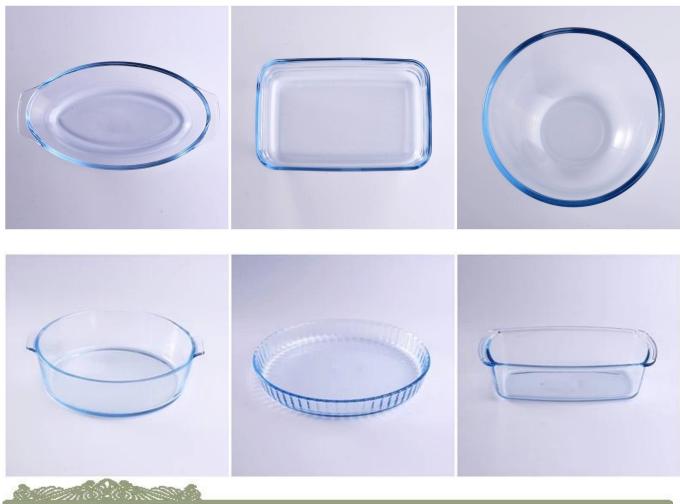

# **Round Pyrex Glass Kitchen Food Container**

| Product Details         |                                                                                                                                                                           |
|-------------------------|---------------------------------------------------------------------------------------------------------------------------------------------------------------------------|
| Item number.            | SGHY16070926                                                                                                                                                              |
| Material                | Pyrex Glass                                                                                                                                                               |
| Craft & Deep processing | IS machine                                                                                                                                                                |
| Sample time             | <ol> <li>5 days if there is existing stock of this design.</li> <li>10 days, if you need a new design or size.</li> </ol>                                                 |
| Main usages             | Pyrex glass food storage container                                                                                                                                        |
| Features                | <ol> <li>Microwave and oven available.</li> <li>Food safety.</li> <li>Heat-resistant.</li> <li>Explosion proof.</li> <li>Custom size and design are available.</li> </ol> |

### **Descriptions**

- 1. Multifunctional food container for household or restaurant.
- 2. Clear looking bring convenience when used.
- 3. Oven available and can be used for cake baking.
- 4. Heat resistant and could be used for serving hot soup.

#### **Customization Service**

- 1. Various designs and sizes.
- 2. Process: Electroplating, Iron plating, Color spraying, Screen printing, Decal printing, Frosting, Engraving etc.
- 3. Special package as shrink film, color gift box, white gift box, etc.