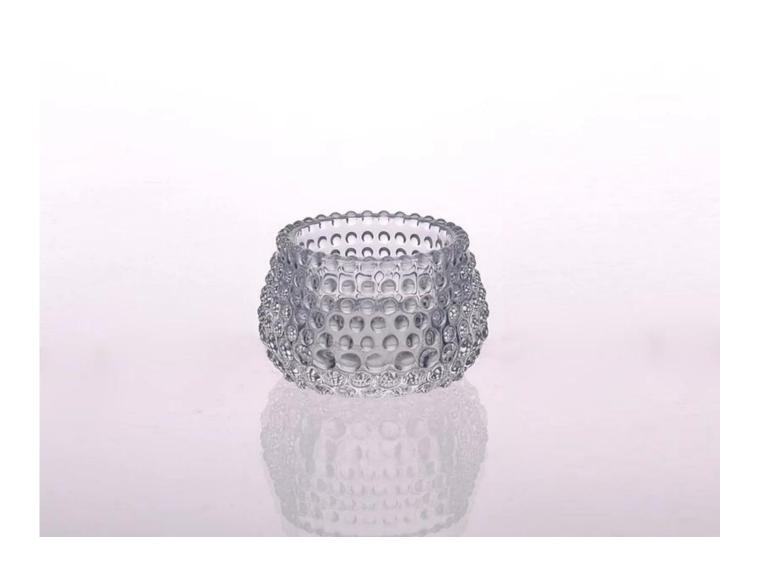

# **Round Pearl Pattern Glass Candle Holder**

| Item No.         | SGHY15031203                                                               |
|------------------|----------------------------------------------------------------------------|
| Material         | high white glass material                                                  |
| Process          | Hand made                                                                  |
| Samples time     | 1. 5 days if at exist shaped and size of glass                             |
|                  | 2. 15 days if need new shape or size of glass                              |
| Packing          | Normal packing,4 pcs into inner box, 48 pcs per carton                     |
| Product Capacity | 500,000~1,000,000 pcs per month                                            |
| Delivery time    | Within 35 days after the sample and order confirmed                        |
| Payment terms    | 30% deposit by T/T in advance and the balance against the copy of B/L      |
| Shipment         | By sea, by air, by Express and your shipping agent is acceptable           |
|                  | 1. Hand made glass candle holder with high quality                         |
| Product Features | 2. Suitable for used in hotel, home, etc.                                  |
|                  | 3. It is eco-friendly                                                      |
|                  | 4. Meet FDA test & CA 65 test                                              |
|                  | 1. Different designs and sizes for choice                                  |
|                  | 2 .Any color painted, frost, electroplate, pattern laser carver processing |
| For your choices | 3. Special package like shrink wrap, color gift box, white gift box etc.   |
|                  | 4. We have exclusive workers for quality control                           |
|                  | 5. We have professional workshop and warehouse to ensure the delivery time |