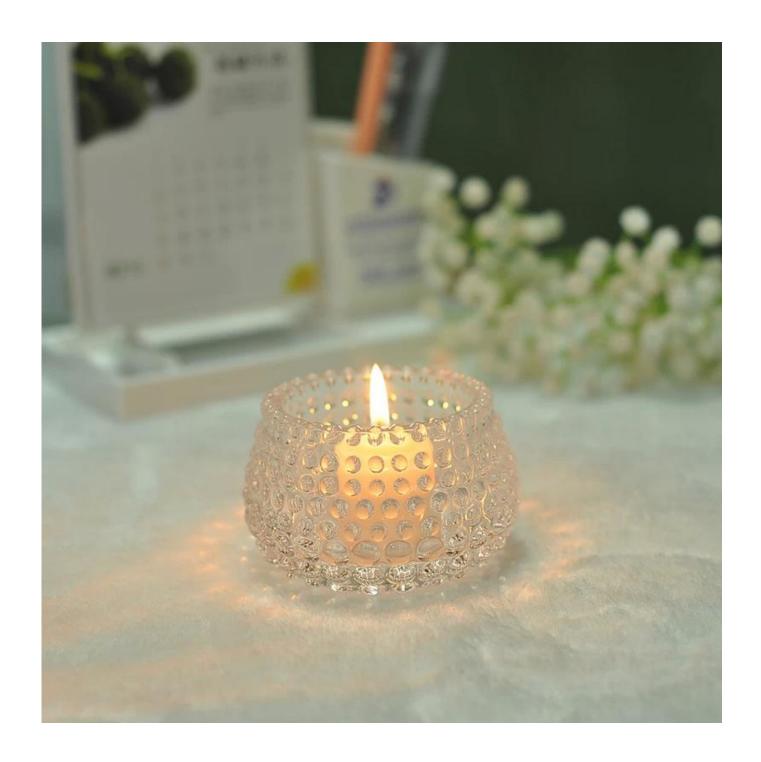

# **Round Pearl Pattern Glass Candle Holder**

| Item No.         | SGHY15031203                                                               |
|------------------|----------------------------------------------------------------------------|
| Material         | high white glass material                                                  |
| Process          | Hand made                                                                  |
| Samples time     | 1. 5 days if at exist shaped and size of glass                             |
|                  | 2. 15 days if need new shape or size of glass                              |
| Packing          | Normal packing,4 pcs into inner box, 48 pcs per carton                     |
| Product Capacity | 500,000~1,000,000 pcs per month                                            |
| Delivery time    | Within 35 days after the sample and order confirmed                        |
| Payment terms    | 30% deposit by T/T in advance and the balance against the copy of B/L      |
| Shipment         | By sea, by air, by Express and your shipping agent is acceptable           |
|                  | 1. Hand made glass candle holder with high quality                         |
| Product Features | 2. Suitable for used in hotel, home, etc.                                  |
|                  | 3. It is eco-friendly                                                      |
|                  | 4. Meet FDA test & CA 65 test                                              |
|                  | 1. Different designs and sizes for choice                                  |
|                  | 2 .Any color painted, frost, electroplate, pattern laser carver processing |
| For your choices | 3. Special package like shrink wrap, color gift box, white gift box etc.   |
|                  | 4. We have exclusive workers for quality control                           |
|                  | 5. We have professional workshop and warehouse to ensure the delivery time |