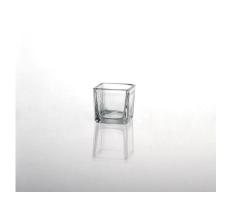

# **Round Pearl Pattern Glass Candle Holder**

| Item No.         | SGHY15031203                                                               |
|------------------|----------------------------------------------------------------------------|
| Material         | high white glass material                                                  |
| Process          | Hand made                                                                  |
| Samples time     | 1. 5 days if at exist shaped and size of glass                             |
|                  | 2. 15 days if need new shape or size of glass                              |
| Packing          | Normal packing,4 pcs into inner box, 48 pcs per carton                     |
| Product Capacity | 500,000~1,000,000 pcs per month                                            |
| Delivery time    | Within 35 days after the sample and order confirmed                        |
| Payment terms    | 30% deposit by T/T in advance and the balance against the copy of B/L      |
| Shipment         | By sea, by air, by Express and your shipping agent is acceptable           |
|                  | 1. Hand made glass candle holder with high quality                         |
| Product Features | 2. Suitable for used in hotel, home, etc.                                  |
|                  | 3. It is eco-friendly                                                      |
|                  | 4. Meet FDA test & CA 65 test                                              |
|                  | 1. Different designs and sizes for choice                                  |
|                  | 2 .Any color painted, frost, electroplate, pattern laser carver processing |
| For your choices | 3. Special package like shrink wrap, color gift box, white gift box etc.   |
|                  | 4. We have exclusive workers for quality control                           |
|                  | 5. We have professional workshop and warehouse to ensure the delivery time |