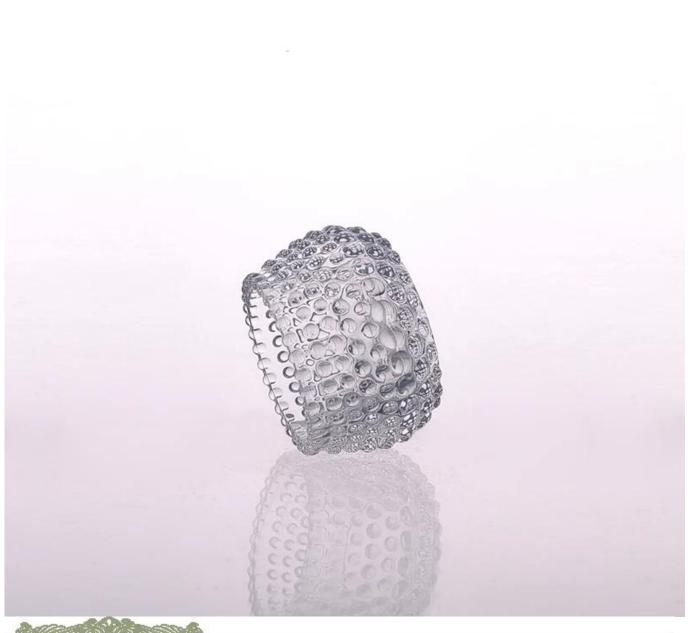

# **Round Pearl Pattern Glass Candle Holder**

| Item No.         | SGHY15031203                                                               |
|------------------|----------------------------------------------------------------------------|
| Material         | high white glass material                                                  |
| Process          | Hand made                                                                  |
| Samples time     | 1. 5 days if at exist shaped and size of glass                             |
|                  | 2. 15 days if need new shape or size of glass                              |
| Packing          | Normal packing,4 pcs into inner box, 48 pcs per carton                     |
| Product Capacity | 500,000~1,000,000 pcs per month                                            |
| Delivery time    | Within 35 days after the sample and order confirmed                        |
| Payment terms    | 30% deposit by T/T in advance and the balance against the copy of B/L      |
| Shipment         | By sea, by air, by Express and your shipping agent is acceptable           |
|                  | 1. Hand made glass candle holder with high quality                         |
| Product Features | 2. Suitable for used in hotel, home, etc.                                  |
|                  | 3. It is eco-friendly                                                      |
|                  | 4. Meet FDA test & CA 65 test                                              |
|                  | 1. Different designs and sizes for choice                                  |
|                  | 2 .Any color painted, frost, electroplate, pattern laser carver processing |
| For your choices | 3. Special package like shrink wrap, color gift box, white gift box etc.   |
|                  | 4. We have exclusive workers for quality control                           |
|                  | 5. We have professional workshop and warehouse to ensure the delivery time |