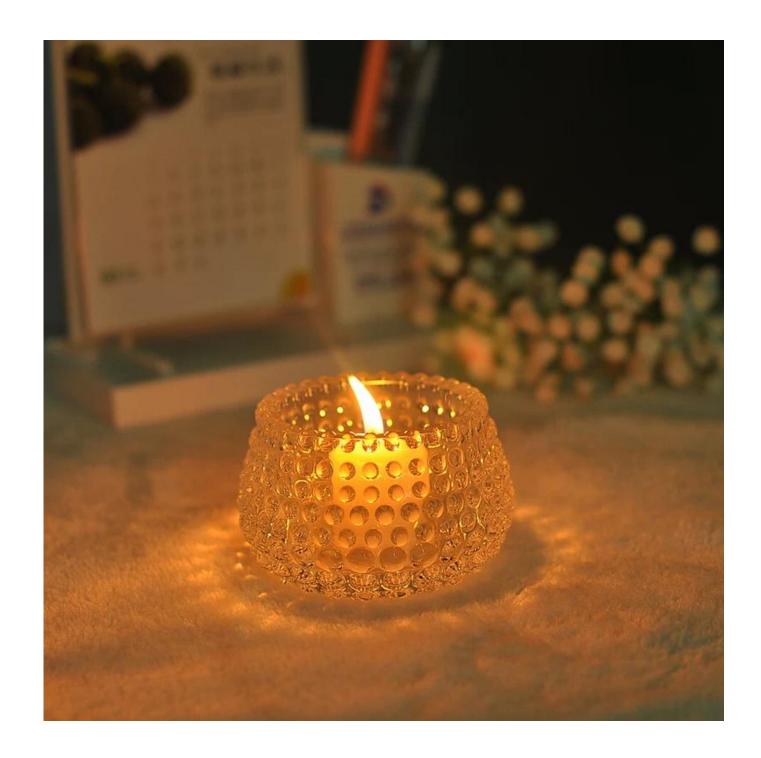

# **Round Pearl Pattern Glass Candle Holder**

| Item No.         | SGHY15031203                                                               |
|------------------|----------------------------------------------------------------------------|
| Material         | high white glass material                                                  |
| Process          | Hand made                                                                  |
| Samples time     | 1. 5 days if at exist shaped and size of glass                             |
|                  | 2. 15 days if need new shape or size of glass                              |
| Packing          | Normal packing,4 pcs into inner box, 48 pcs per carton                     |
| Product Capacity | 500,000~1,000,000 pcs per month                                            |
| Delivery time    | Within 35 days after the sample and order confirmed                        |
| Payment terms    | 30% deposit by T/T in advance and the balance against the copy of B/L      |
| Shipment         | By sea, by air, by Express and your shipping agent is acceptable           |
|                  | 1. Hand made glass candle holder with high quality                         |
| Product Features | 2. Suitable for used in hotel, home, etc.                                  |
|                  | 3. It is eco-friendly                                                      |
|                  | 4. Meet FDA test & CA 65 test                                              |
|                  | 1. Different designs and sizes for choice                                  |
|                  | 2 .Any color painted, frost, electroplate, pattern laser carver processing |
| For your choices | 3. Special package like shrink wrap, color gift box, white gift box etc.   |
|                  | 4. We have exclusive workers for quality control                           |
|                  | 5. We have professional workshop and warehouse to ensure the delivery time |