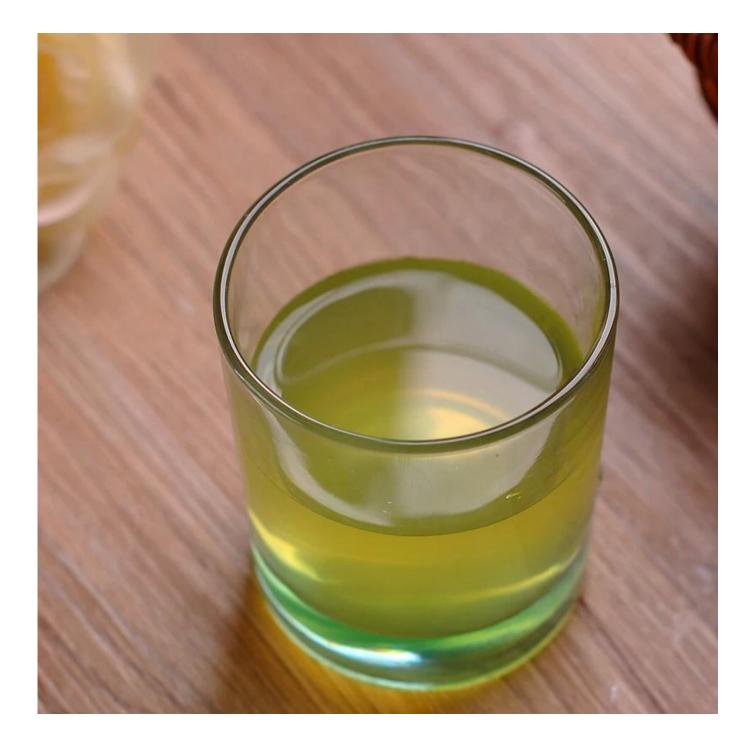

## Round Green Bottom Whisky Glass Tumbler

| Product Details  |                                                                           |
|------------------|---------------------------------------------------------------------------|
|                  |                                                                           |
| Material         | high white glass material                                                 |
| Handle           | Machine made                                                              |
| Samples time     | 1. 5 days if there is a form and size of the glass                        |
|                  | 2. 15 days, if you need a new shape and size glass                        |
| Packaging        | Normal packing, 4 pieces in inner box, 48 pieces in box                   |
| Product Capacity | 500,000 ~ 1,000,000 pieces per month                                      |
| Delivery time    | Within 35 days after the sample and in order confirmed                    |
| Terms of payment | 30% deposit by T / T in advance and balance against copy of B / L         |
| Shipment         | By sea, by air, by express and the delivery agent acceptable              |
|                  | 1. Machine made glass drinking_from high quality                          |
| Product Features | 2. Suitable for use in hotel, house, etc.                                 |
|                  | 3. This eco                                                               |
|                  | 4. Meet FDA test & amp; AMP; CA 65 test                                   |
|                  | 1. Various designs and sizes for selection                                |
|                  | 2 Any color painted, cold, electroplating, laser model Processing cutter  |
| For your choice  | 3. Special package as shrink film, color gift box, white gift box, etc.   |
|                  | 4. We are exclusive of employees for quality control                      |
|                  | 5. We have a professional workshop and warehouse for ensure delivery time |