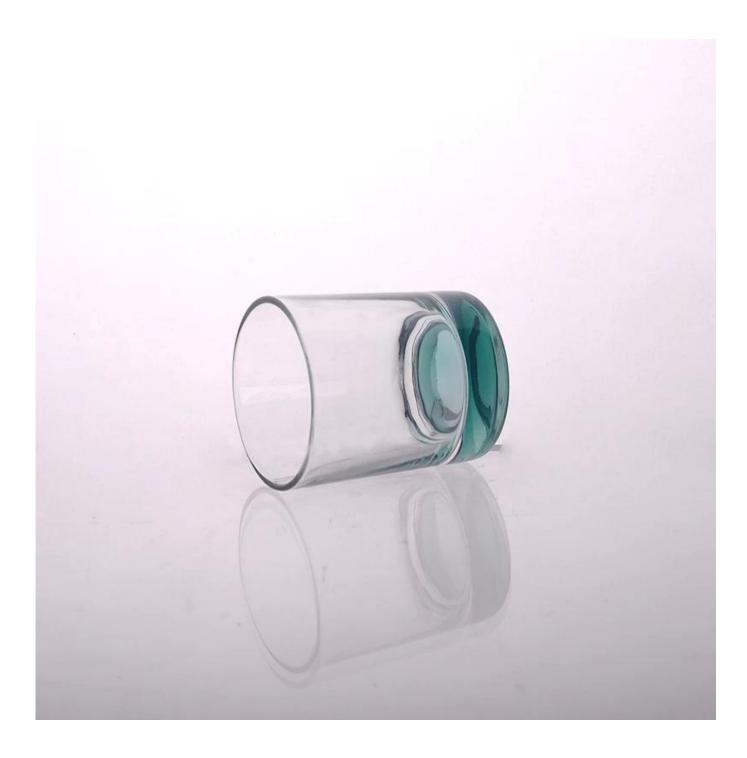

## Round Green Bottom Whisky Glass Tumbler

| Product Details  |                                                                           |
|------------------|---------------------------------------------------------------------------|
|                  |                                                                           |
| Material         | high white glass material                                                 |
| Handle           | Machine made                                                              |
| Samples time     | 1. 5 days if there is a form and size of the glass                        |
|                  | 2. 15 days, if you need a new shape and size glass                        |
| Packaging        | Normal packing, 4 pieces in inner box, 48 pieces in box                   |
| Product Capacity | 500,000 ~ 1,000,000 pieces per month                                      |
| Delivery time    | Within 35 days after the sample and in order confirmed                    |
| Terms of payment | 30% deposit by T / T in advance and balance against copy of B / L         |
| Shipment         | By sea, by air, by express and the delivery agent acceptable              |
|                  | 1. Machine made glass drinking_from high quality                          |
| Product Features | 2. Suitable for use in hotel, house, etc.                                 |
|                  | 3. This eco                                                               |
|                  | 4. Meet FDA test & amp; AMP; CA 65 test                                   |
|                  | 1. Various designs and sizes for selection                                |
|                  | 2 Any color painted, cold, electroplating, laser model Processing cutter  |
| For your choice  | 3. Special package as shrink film, color gift box, white gift box, etc.   |
|                  | 4. We are exclusive of employees for quality control                      |
|                  | 5. We have a professional workshop and warehouse for ensure delivery time |