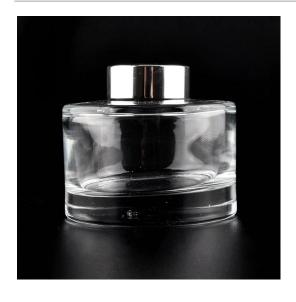

## **Round Glass Reed Diffuser With Silver Screw Caps**

#### Flexible size design allows your market to grow rapidly

Top dia: 37mm Bottom dia: 84mm Height: 68mm Weight: 355g Capacity: 170ml MOQ: 30000pcs

Custom designs and different sizes available

With our strong support, our customers are growing rapidly, from small workshops to industry leaders.