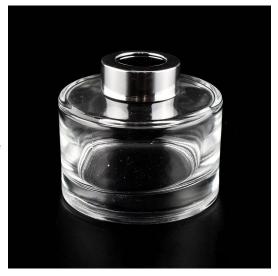

## **Round Glass Reed Diffuser With Silver Screw Caps**

#### Flexible size design allows your market to grow rapidly

Top dia: 37mm Bottom dia: 84mm Height: 68mm Weight: 355g Capacity: 170ml MOQ: 30000pcs

Custom designs and different sizes available

With our strong support, our customers are growing rapidly, from small workshops to industry leaders.