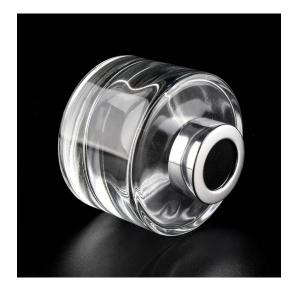

## **Round Glass Reed Diffuser With Silver Screw Caps**

#### Flexible size design allows your market to grow rapidly

Top dia: 37mm Bottom dia: 84mm Height: 68mm Weight: 355g Capacity: 170ml MOQ: 30000pcs

Custom designs and different sizes available

With our strong support, our customers are growing rapidly, from small workshops to industry leaders.