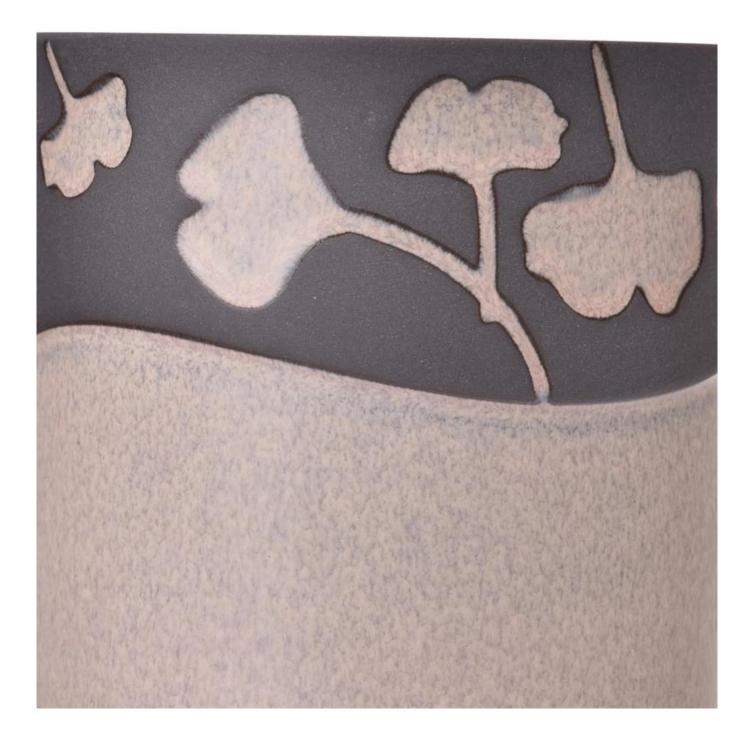

# round bottom cylinder shape ceramic vessel for candle making

Sunny Glasswares not only places OEM / ODM orders, but also helps many brands to start with product concepts.

| Measure       | Item:SGMK23041526                                                                  |
|---------------|------------------------------------------------------------------------------------|
|               | Top dia: 89mm                                                                      |
|               | Bottom dia: 52mm                                                                   |
|               | Height: 94mm                                                                       |
|               | Weight: 298g                                                                       |
|               | Capacity:407ml                                                                     |
| Packing       | Normal packing,Individual gift box, PVC box, window box, color box, white box, etc |
| Delivery time | Within 35 days after the sample and order confirmed                                |
| Payment term  | 30% deposit by T/T in advance and the balance against the copy of B/L              |
| Shipment      | By sea,by air,by Express and your shipping agent is acceptable                     |
| Usage         | Home decor,Wedding Decoration,Wedding Favors,Decoration enhancement                |
| Occasion      |                                                                                    |