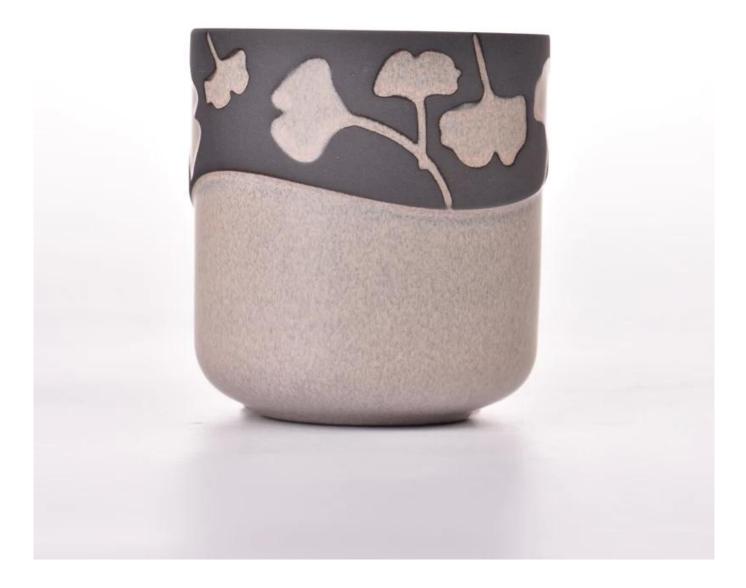

# round bottom cylinder shape ceramic vessel for candle making

Sunny Glasswares not only places OEM / ODM orders, but also helps many brands to start with product concepts.

| Measure       | Item:SGMK23041526                                                                  |
|---------------|------------------------------------------------------------------------------------|
|               | Top dia: 89mm                                                                      |
|               | Bottom dia: 52mm                                                                   |
|               | Height: 94mm                                                                       |
|               | Weight: 298g                                                                       |
|               | Capacity:407ml                                                                     |
| Packing       | Normal packing,Individual gift box, PVC box, window box, color box, white box, etc |
| Delivery time | Within 35 days after the sample and order confirmed                                |
| Payment term  | 30% deposit by T/T in advance and the balance against the copy of B/L              |
| Shipment      | By sea,by air,by Express and your shipping agent is acceptable                     |
| Usage         | Home decor,Wedding Decoration,Wedding Favors,Decoration enhancement                |
| Occasion      |                                                                                    |