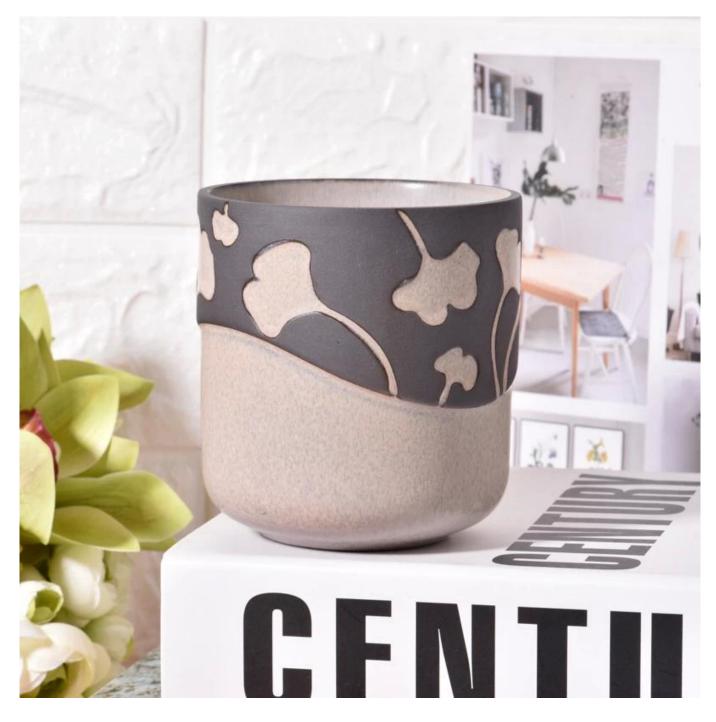

# round bottom cylinder shape ceramic vessel for candle making

Sunny Glasswares not only places OEM / ODM orders, but also helps many brands to start with product concepts.

| Measure       | Item:SGMK23041526                                                                  |
|---------------|------------------------------------------------------------------------------------|
|               | Top dia: 89mm                                                                      |
|               | Bottom dia: 52mm                                                                   |
|               | Height: 94mm                                                                       |
|               | Weight: 298g                                                                       |
|               | Capacity:407ml                                                                     |
| Packing       | Normal packing,Individual gift box, PVC box, window box, color box, white box, etc |
| Delivery time | Within 35 days after the sample and order confirmed                                |
| Payment term  | 30% deposit by T/T in advance and the balance against the copy of B/L              |
| Shipment      | By sea,by air,by Express and your shipping agent is acceptable                     |
| Usage         | Home decor,Wedding Decoration,Wedding Favors,Decoration enhancement                |
| Occasion      |                                                                                    |