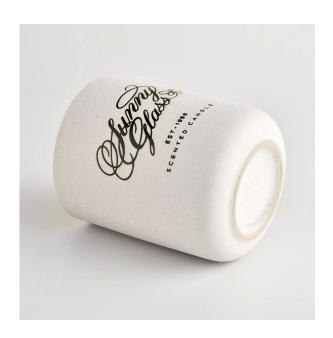

## Flexible dimensions design can expand rapidly your market

Top dia: 83mm Bottom dia: 81.5mm Height: 104mm Weight: 307g Capacity: 390ml

MOQ: 3000 PCS

We transform your ideas into creative fragrant products and we sell ourselves on the local market.

#### **Product features**

- 1. High quality home decoration glass perfume bottle.
- 2. Suitable for use in hotels, weddings, etc.
- 3. Meet the functionality of the ASTM test product.