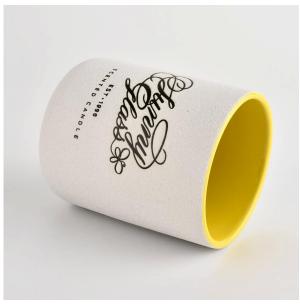

## Flexible dimensions design can expand rapidly your market

Top dia: 83mm Bottom dia: 81.5mm Height: 104mm Weight: 307g Capacity: 390ml

MOQ: 3000 PCS

We transform your ideas into creative fragrant products and we sell ourselves on the local market.

#### **Product features**

- 1. High quality home decoration glass perfume bottle.
- 2. Suitable for use in hotels, weddings, etc.
- 3. Meet the functionality of the ASTM test product.