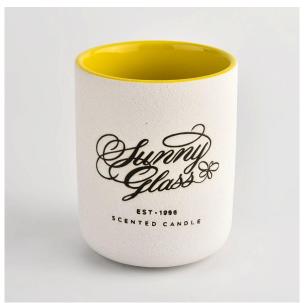

## Flexible dimensions design can expand rapidly your market

Top dia: 83mm Bottom dia: 81.5mm Height: 104mm Weight: 307g Capacity: 390ml

MOQ: 3000 PCS

We transform your ideas into creative fragrant products and we sell ourselves on the local market.

#### **Product features**

- 1. High quality home decoration glass perfume bottle.
- 2. Suitable for use in hotels, weddings, etc.
- 3. Meet the functionality of the ASTM test product.