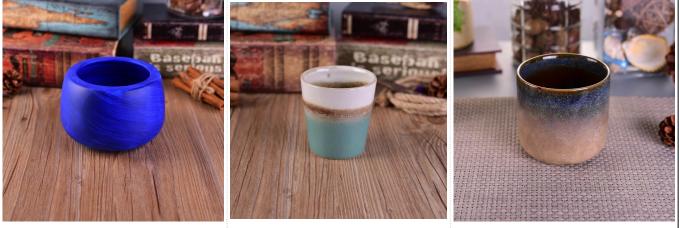

# Rough shinny surface unique dark green glazed ceramic candle jar

| Sterno           | Concession and the second s                                                                                                                                                                                   |
|------------------|---------------------------------------------------------------------------------------------------------------------------------------------------------------------------------------------------------------------------------------------------------------------------------------------------|
| Product          | Details                                                                                                                                                                                                                                                                                           |
| Item number.     | SGWQ17010613                                                                                                                                                                                                                                                                                      |
| Material         | Ceramic/porcelain                                                                                                                                                                                                                                                                                 |
| Handle           | Hand made candle holder                                                                                                                                                                                                                                                                           |
| Samples time     | 1. 5 days if there is a form and size of the glass                                                                                                                                                                                                                                                |
|                  | 2. 15 days, if you need a new shape and size glass                                                                                                                                                                                                                                                |
| Packaging        | Normal packing, 4 pieces in inner box, 48 pieces in box                                                                                                                                                                                                                                           |
| Product Capacity | 500,000 ~ 1,000,000 pieces per month                                                                                                                                                                                                                                                              |
| Product Features | <ol> <li>Hand made <u>Votive candle holder</u> from high quality</li> <li>Suitable for use in hotel, house, wedding <u>ceramic candle holder</u> etc.</li> <li>Eco-friendly <u>candlestick</u>, unique shape <u>ceramic candle container</u>.</li> <li>Meet FDA test ;ASTM; CA 65 test</li> </ol> |
| Delivery time    | Within 35 days after the sample and in order confirmed                                                                                                                                                                                                                                            |
| Shipment         | By sea, by air, by express and the delivery agent acceptable                                                                                                                                                                                                                                      |