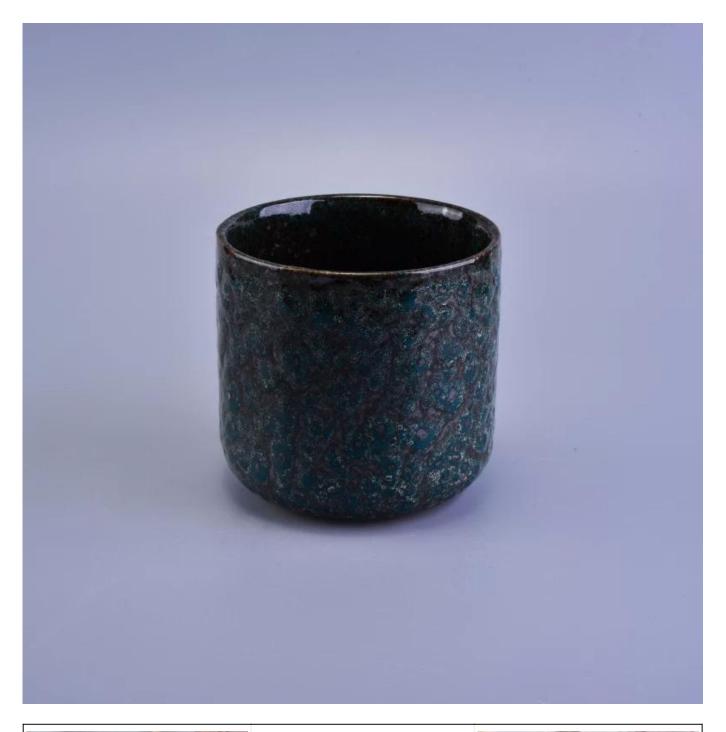

# Rough shinny surface unique dark green glazed ceramic candle jar

| Sterno           | Concession and the second s                                                                                                                                                                                   |
|------------------|---------------------------------------------------------------------------------------------------------------------------------------------------------------------------------------------------------------------------------------------------------------------------------------------------|
| Product          | Details                                                                                                                                                                                                                                                                                           |
| Item number.     | SGWQ17010613                                                                                                                                                                                                                                                                                      |
| Material         | Ceramic/porcelain                                                                                                                                                                                                                                                                                 |
| Handle           | Hand made candle holder                                                                                                                                                                                                                                                                           |
| Samples time     | 1. 5 days if there is a form and size of the glass                                                                                                                                                                                                                                                |
|                  | 2. 15 days, if you need a new shape and size glass                                                                                                                                                                                                                                                |
| Packaging        | Normal packing, 4 pieces in inner box, 48 pieces in box                                                                                                                                                                                                                                           |
| Product Capacity | 500,000 ~ 1,000,000 pieces per month                                                                                                                                                                                                                                                              |
| Product Features | <ol> <li>Hand made <u>Votive candle holder</u> from high quality</li> <li>Suitable for use in hotel, house, wedding <u>ceramic candle holder</u> etc.</li> <li>Eco-friendly <u>candlestick</u>, unique shape <u>ceramic candle container</u>.</li> <li>Meet FDA test ;ASTM; CA 65 test</li> </ol> |
| Delivery time    | Within 35 days after the sample and in order confirmed                                                                                                                                                                                                                                            |
| Shipment         | By sea, by air, by express and the delivery agent acceptable                                                                                                                                                                                                                                      |