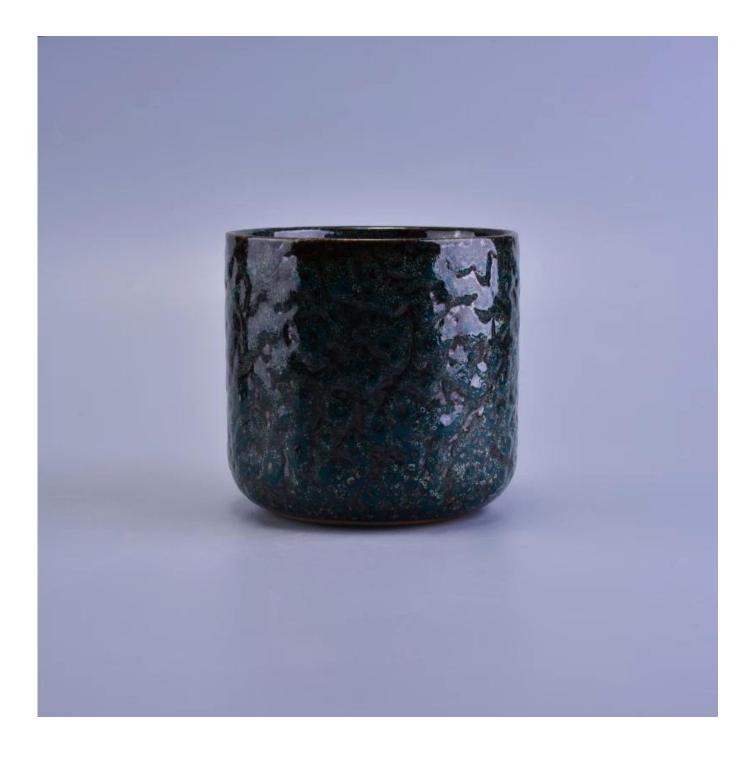

# Rough shinny surface unique dark green glazed ceramic candle jar

| Sterno           | Concession and the second s                                                                                                                                                                                   |
|------------------|---------------------------------------------------------------------------------------------------------------------------------------------------------------------------------------------------------------------------------------------------------------------------------------------------|
| Product          | Details                                                                                                                                                                                                                                                                                           |
| Item number.     | SGWQ17010613                                                                                                                                                                                                                                                                                      |
| Material         | Ceramic/porcelain                                                                                                                                                                                                                                                                                 |
| Handle           | Hand made candle holder                                                                                                                                                                                                                                                                           |
| Samples time     | 1. 5 days if there is a form and size of the glass                                                                                                                                                                                                                                                |
|                  | 2. 15 days, if you need a new shape and size glass                                                                                                                                                                                                                                                |
| Packaging        | Normal packing, 4 pieces in inner box, 48 pieces in box                                                                                                                                                                                                                                           |
| Product Capacity | 500,000 ~ 1,000,000 pieces per month                                                                                                                                                                                                                                                              |
| Product Features | <ol> <li>Hand made <u>Votive candle holder</u> from high quality</li> <li>Suitable for use in hotel, house, wedding <u>ceramic candle holder</u> etc.</li> <li>Eco-friendly <u>candlestick</u>, unique shape <u>ceramic candle container</u>.</li> <li>Meet FDA test ;ASTM; CA 65 test</li> </ol> |
| Delivery time    | Within 35 days after the sample and in order confirmed                                                                                                                                                                                                                                            |
| Shipment         | By sea, by air, by express and the delivery agent acceptable                                                                                                                                                                                                                                      |