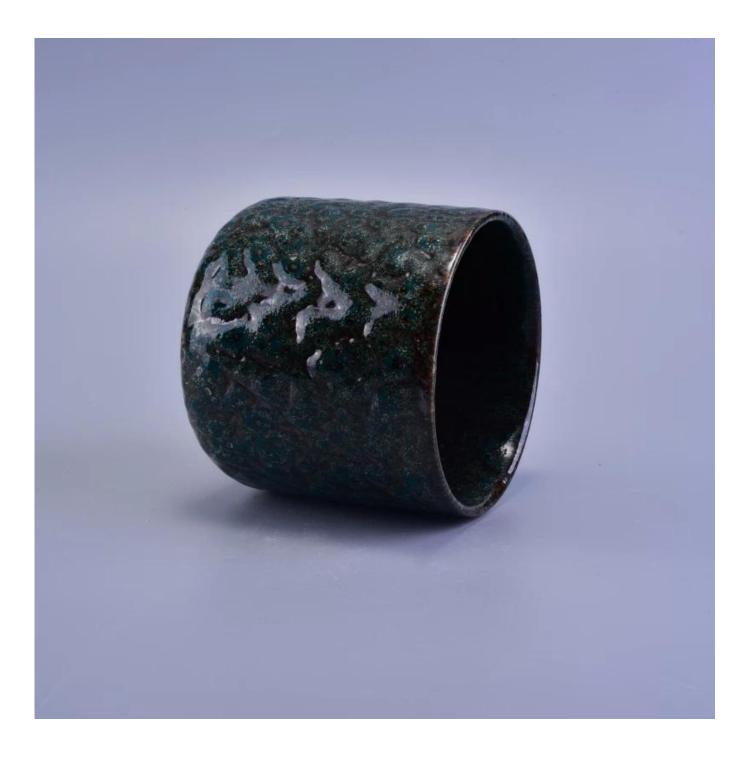

# Rough shinny surface unique dark green glazed ceramic candle jar

| Sterno           | Concession and the second s                                                                                                                                                                                   |
|------------------|---------------------------------------------------------------------------------------------------------------------------------------------------------------------------------------------------------------------------------------------------------------------------------------------------|
| Product          | Details                                                                                                                                                                                                                                                                                           |
| Item number.     | SGWQ17010613                                                                                                                                                                                                                                                                                      |
| Material         | Ceramic/porcelain                                                                                                                                                                                                                                                                                 |
| Handle           | Hand made candle holder                                                                                                                                                                                                                                                                           |
| Samples time     | 1. 5 days if there is a form and size of the glass                                                                                                                                                                                                                                                |
|                  | 2. 15 days, if you need a new shape and size glass                                                                                                                                                                                                                                                |
| Packaging        | Normal packing, 4 pieces in inner box, 48 pieces in box                                                                                                                                                                                                                                           |
| Product Capacity | 500,000 ~ 1,000,000 pieces per month                                                                                                                                                                                                                                                              |
| Product Features | <ol> <li>Hand made <u>Votive candle holder</u> from high quality</li> <li>Suitable for use in hotel, house, wedding <u>ceramic candle holder</u> etc.</li> <li>Eco-friendly <u>candlestick</u>, unique shape <u>ceramic candle container</u>.</li> <li>Meet FDA test ;ASTM; CA 65 test</li> </ol> |
| Delivery time    | Within 35 days after the sample and in order confirmed                                                                                                                                                                                                                                            |
| Shipment         | By sea, by air, by express and the delivery agent acceptable                                                                                                                                                                                                                                      |