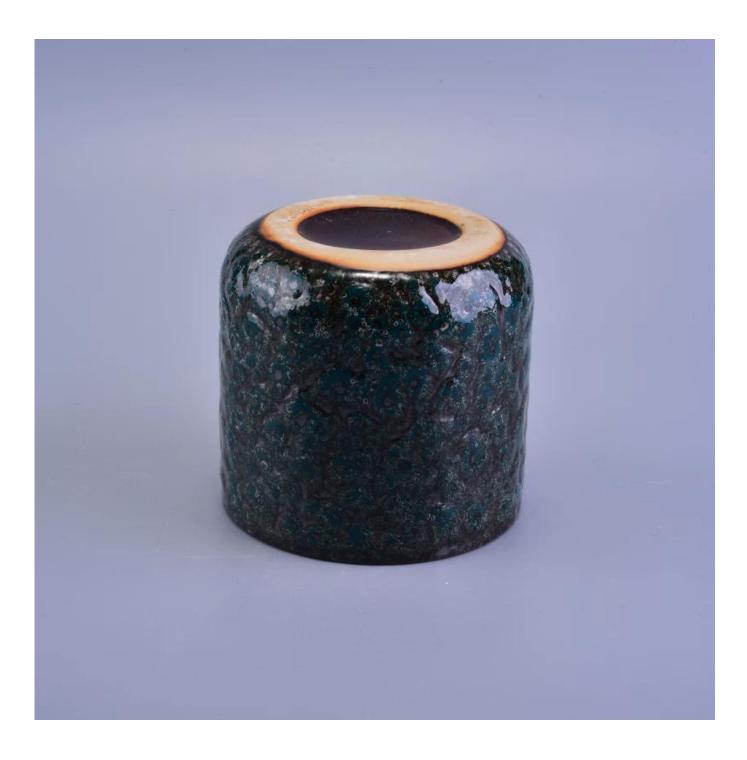

# Rough shinny surface unique dark green glazed ceramic candle jar

| Sterno           | Concession and the second s                                                                                                                                                                                   |
|------------------|---------------------------------------------------------------------------------------------------------------------------------------------------------------------------------------------------------------------------------------------------------------------------------------------------|
| Product          | Details                                                                                                                                                                                                                                                                                           |
| Item number.     | SGWQ17010613                                                                                                                                                                                                                                                                                      |
| Material         | Ceramic/porcelain                                                                                                                                                                                                                                                                                 |
| Handle           | Hand made candle holder                                                                                                                                                                                                                                                                           |
| Samples time     | 1. 5 days if there is a form and size of the glass                                                                                                                                                                                                                                                |
|                  | 2. 15 days, if you need a new shape and size glass                                                                                                                                                                                                                                                |
| Packaging        | Normal packing, 4 pieces in inner box, 48 pieces in box                                                                                                                                                                                                                                           |
| Product Capacity | 500,000 ~ 1,000,000 pieces per month                                                                                                                                                                                                                                                              |
| Product Features | <ol> <li>Hand made <u>Votive candle holder</u> from high quality</li> <li>Suitable for use in hotel, house, wedding <u>ceramic candle holder</u> etc.</li> <li>Eco-friendly <u>candlestick</u>, unique shape <u>ceramic candle container</u>.</li> <li>Meet FDA test ;ASTM; CA 65 test</li> </ol> |
| Delivery time    | Within 35 days after the sample and in order confirmed                                                                                                                                                                                                                                            |
| Shipment         | By sea, by air, by express and the delivery agent acceptable                                                                                                                                                                                                                                      |