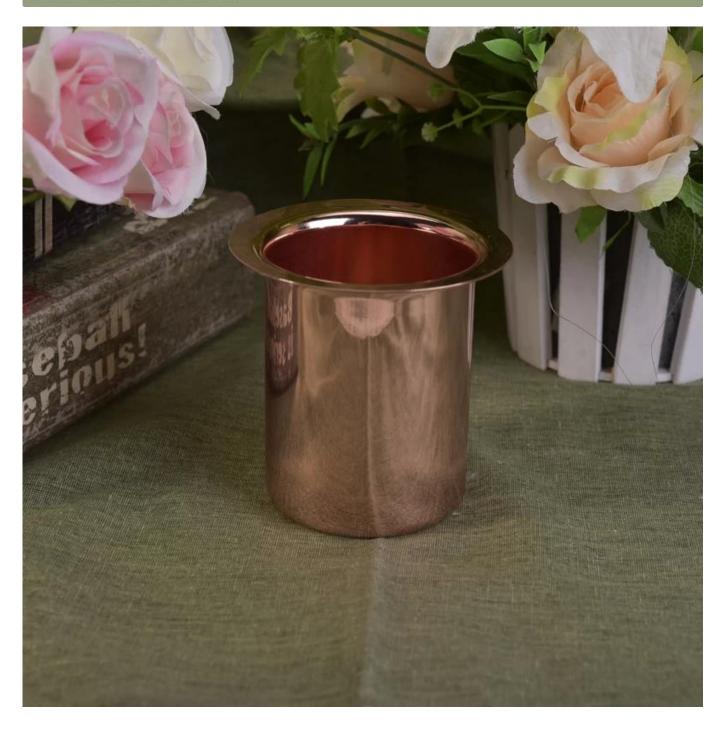

# Rose gold metal candle holder popular in AU

## **Product Details**

1. (5 mg) (5 mg)

| The second second |                                                                                                                                                                                                                                                                                   |
|-------------------|-----------------------------------------------------------------------------------------------------------------------------------------------------------------------------------------------------------------------------------------------------------------------------------|
| Item number.      | SGYB17031303                                                                                                                                                                                                                                                                      |
| Material          | Stainless                                                                                                                                                                                                                                                                         |
| Handle            | Hand made candle holder                                                                                                                                                                                                                                                           |
| Samples time      | 1. 5 days if there is a form and size of the glass                                                                                                                                                                                                                                |
|                   | 2. 15 days, if you need a new shape and size glass                                                                                                                                                                                                                                |
| Packaging         | Normal packing, 4 pieces in inner box, 48 pieces in box                                                                                                                                                                                                                           |
| Product Capacity  | 500,000 ~ 1,000,000 pieces per month                                                                                                                                                                                                                                              |
| Product Features  | <ol> <li>Hand made <u>Votive candle holder</u> from high quality</li> <li>Suitable for use in hotel, house, wedding <u>candle holder</u> etc.</li> <li>Eco-friendly <u>candlestick</u>, unique shape <u>candle container</u>.</li> <li>Meet FDA test ;ASTM; CA 65 test</li> </ol> |
| Delivery time     | Within 35 days after the sample and in order confirmed                                                                                                                                                                                                                            |
| Shipment          | By sea, by air, by express and the delivery agent acceptable                                                                                                                                                                                                                      |

### **Product Usage**

- 1. Perfect for wedding decoration, home decoration, party,banquet ect,
- 2. Perfect as a gorgeous centerpiece for an event
- 3. It can decorate your indoors and outdoors with this delicated rose figure candle holder.
- 4. It is wonderful gift as housewarmings and other events.