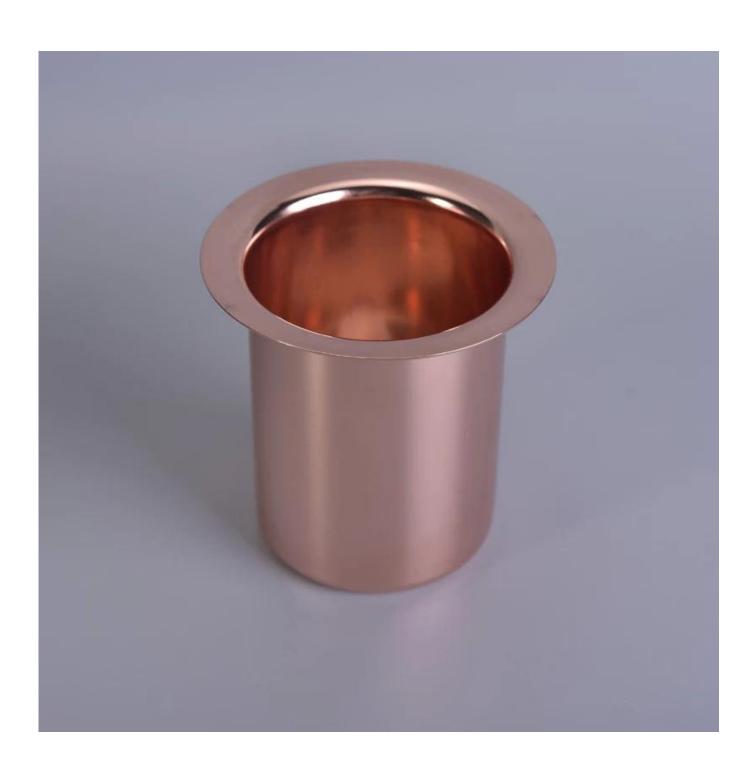

# Rose gold metal candle holder popular in AU

## **Product Details**

1. (5 mg) (5 mg)

| The second second |                                                                                                                                                                                                                                                                                   |
|-------------------|-----------------------------------------------------------------------------------------------------------------------------------------------------------------------------------------------------------------------------------------------------------------------------------|
| Item number.      | SGYB17031303                                                                                                                                                                                                                                                                      |
| Material          | Stainless                                                                                                                                                                                                                                                                         |
| Handle            | Hand made candle holder                                                                                                                                                                                                                                                           |
| Samples time      | 1. 5 days if there is a form and size of the glass                                                                                                                                                                                                                                |
|                   | 2. 15 days, if you need a new shape and size glass                                                                                                                                                                                                                                |
| Packaging         | Normal packing, 4 pieces in inner box, 48 pieces in box                                                                                                                                                                                                                           |
| Product Capacity  | 500,000 ~ 1,000,000 pieces per month                                                                                                                                                                                                                                              |
| Product Features  | <ol> <li>Hand made <u>Votive candle holder</u> from high quality</li> <li>Suitable for use in hotel, house, wedding <u>candle holder</u> etc.</li> <li>Eco-friendly <u>candlestick</u>, unique shape <u>candle container</u>.</li> <li>Meet FDA test ;ASTM; CA 65 test</li> </ol> |
| Delivery time     | Within 35 days after the sample and in order confirmed                                                                                                                                                                                                                            |
| Shipment          | By sea, by air, by express and the delivery agent acceptable                                                                                                                                                                                                                      |