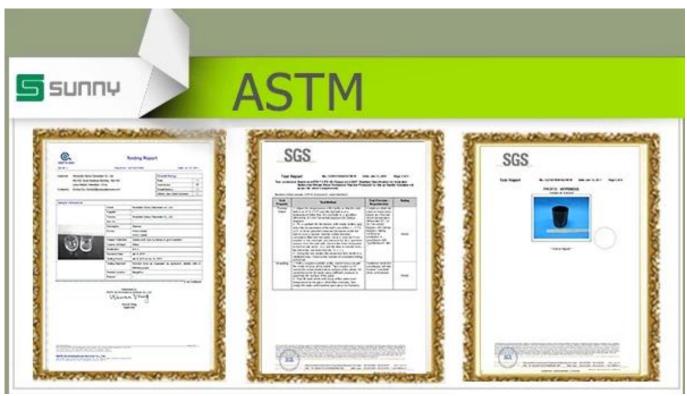

## **Product Details**

1. (5 mg) (5 mg)

| The second second |                                                                                                                                                                                                                                                                                   |
|-------------------|-----------------------------------------------------------------------------------------------------------------------------------------------------------------------------------------------------------------------------------------------------------------------------------|
| Item number.      | SGYB17031303                                                                                                                                                                                                                                                                      |
| Material          | Stainless                                                                                                                                                                                                                                                                         |
| Handle            | Hand made candle holder                                                                                                                                                                                                                                                           |
| Samples time      | 1. 5 days if there is a form and size of the glass                                                                                                                                                                                                                                |
|                   | 2. 15 days, if you need a new shape and size glass                                                                                                                                                                                                                                |
| Packaging         | Normal packing, 4 pieces in inner box, 48 pieces in box                                                                                                                                                                                                                           |
| Product Capacity  | 500,000 ~ 1,000,000 pieces per month                                                                                                                                                                                                                                              |
| Product Features  | <ol> <li>Hand made <u>Votive candle holder</u> from high quality</li> <li>Suitable for use in hotel, house, wedding <u>candle holder</u> etc.</li> <li>Eco-friendly <u>candlestick</u>, unique shape <u>candle container</u>.</li> <li>Meet FDA test ;ASTM; CA 65 test</li> </ol> |
| Delivery time     | Within 35 days after the sample and in order confirmed                                                                                                                                                                                                                            |
| Shipment          | By sea, by air, by express and the delivery agent acceptable                                                                                                                                                                                                                      |