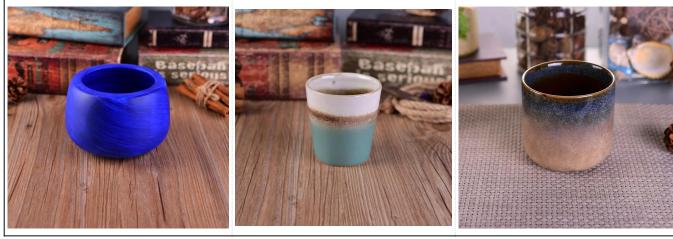

## **Product Details**

1. (5 mg) (5 mg)

| The second second |                                                                                                                                                                                                                                                                                   |
|-------------------|-----------------------------------------------------------------------------------------------------------------------------------------------------------------------------------------------------------------------------------------------------------------------------------|
| Item number.      | SGYB17031303                                                                                                                                                                                                                                                                      |
| Material          | Stainless                                                                                                                                                                                                                                                                         |
| Handle            | Hand made candle holder                                                                                                                                                                                                                                                           |
| Samples time      | 1. 5 days if there is a form and size of the glass                                                                                                                                                                                                                                |
|                   | 2. 15 days, if you need a new shape and size glass                                                                                                                                                                                                                                |
| Packaging         | Normal packing, 4 pieces in inner box, 48 pieces in box                                                                                                                                                                                                                           |
| Product Capacity  | 500,000 ~ 1,000,000 pieces per month                                                                                                                                                                                                                                              |
| Product Features  | <ol> <li>Hand made <u>Votive candle holder</u> from high quality</li> <li>Suitable for use in hotel, house, wedding <u>candle holder</u> etc.</li> <li>Eco-friendly <u>candlestick</u>, unique shape <u>candle container</u>.</li> <li>Meet FDA test ;ASTM; CA 65 test</li> </ol> |
| Delivery time     | Within 35 days after the sample and in order confirmed                                                                                                                                                                                                                            |
| Shipment          | By sea, by air, by express and the delivery agent acceptable                                                                                                                                                                                                                      |

#### **Professional services**

- 1. Various designs and sizes <u>candle holders</u> for selection.
- 2 Any color painted, cold, electroplating, laser, glazing candle jar model Processing is available
- 3. Special package as shrink film, color gift box, white gift box, etc.
- 4. We are exclusive of employees for quality control
- 5. We have a professional workshop and warehouse for ensure delivery time