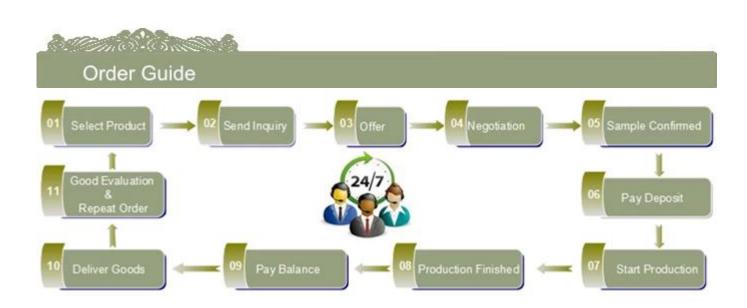

## Rose color diffuser 10oz glass perfume bottle popular wholesales

| Item name       | 100ml round perfume bottles with spray and cap                                                                                                                    |
|-----------------|-------------------------------------------------------------------------------------------------------------------------------------------------------------------|
| Item No.        | SGLG16082904                                                                                                                                                      |
| Size            | Top dia:4.5cm Bottom dia:6.7cm Height:14.6cm Weight:360g Capacity: 290mL                                                                                          |
| Capacity/Weight | 100ml glass perfume bottle                                                                                                                                        |
| Sample time     | 1.5 days if at exist shape and size of products 2.15 days if need new shape and size of products                                                                  |
| Packing         | Normal safety packing 24pcs/36pcs/48pcs etc. per export carton with egg divider                                                                                   |
| MOQ             | 10000pcs                                                                                                                                                          |
| Delivery time   | Within 35 days after order confirmed                                                                                                                              |
| Payment terms   | 30% deposit by T/T in advance, the balance after showing the copy of B/L                                                                                          |
| Product feature | 1.High quality and competitve prices 2.Meet SGS,LFGB etc. test 3.Eco-friendly 4.Widely apply to fragrance testing etc. 5.Machine made glass bottles for fragrance |