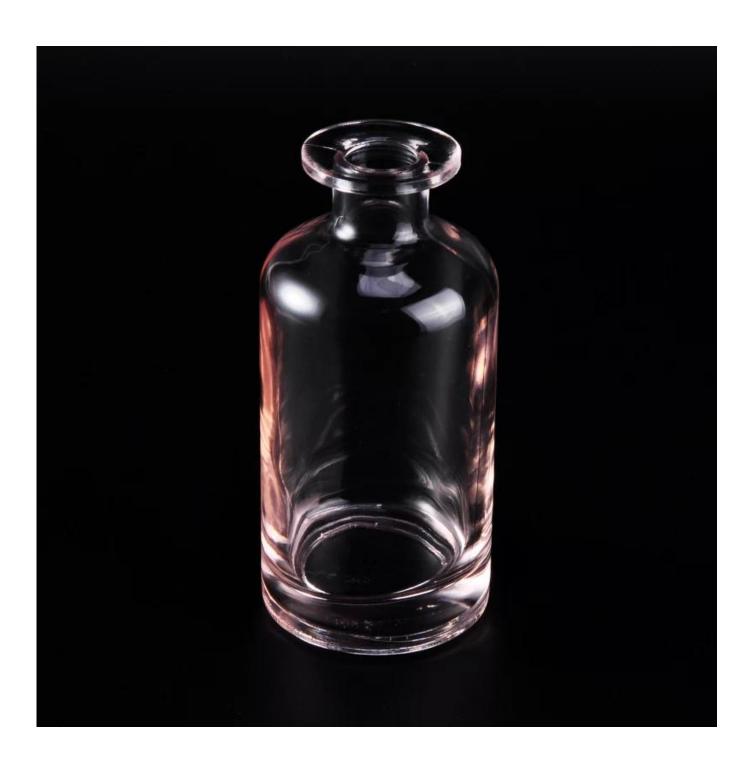

## Rose color diffuser 10oz glass perfume bottle popular wholesales

| Item name       | 100ml round perfume bottles with spray and cap                                                                                                                    |
|-----------------|-------------------------------------------------------------------------------------------------------------------------------------------------------------------|
| Item No.        | SGLG16082904                                                                                                                                                      |
| Size            | Top dia:4.5cm Bottom dia:6.7cm Height:14.6cm Weight:360g Capacity: 290mL                                                                                          |
| Capacity/Weight | 100ml glass perfume bottle                                                                                                                                        |
| Sample time     | 1.5 days if at exist shape and size of products 2.15 days if need new shape and size of products                                                                  |
| Packing         | Normal safety packing 24pcs/36pcs/48pcs etc. per export carton with egg divider                                                                                   |
| MOQ             | 10000pcs                                                                                                                                                          |
| Delivery time   | Within 35 days after order confirmed                                                                                                                              |
| Payment terms   | 30% deposit by T/T in advance, the balance after showing the copy of B/L                                                                                          |
| Product feature | 1.High quality and competitve prices 2.Meet SGS,LFGB etc. test 3.Eco-friendly 4.Widely apply to fragrance testing etc. 5.Machine made glass bottles for fragrance |