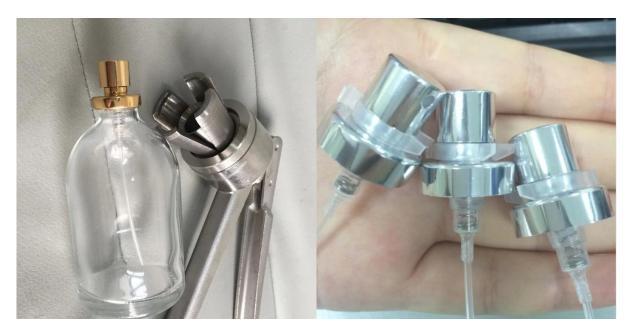

|
| MOQ             | 10000pcs                                                                                                                                                          |
| Delivery time   | Within 35 days after order confirmed                                                                                                                              |
| Payment terms   | 30% deposit by T/T in advance, the balance after showing the copy of B/L                                                                                          |
| Product feature | 1.High quality and competitve prices 2.Meet SGS,LFGB etc. test 3.Eco-friendly 4.Widely apply to fragrance testing etc. 5.Machine made glass bottles for fragrance |









The spray and the cap:



















## Spray colour





## For more information, please visit our website: www.okcandle.com



Contact me: Chally Xu sales32@sunnyglassware.com SKYPE: sunnyglasswaresales Whatsapp: +86 15914158643