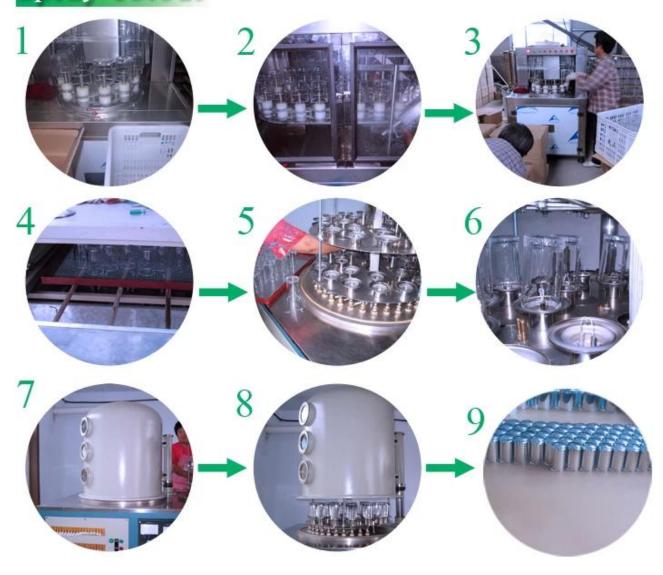

Q             | 10000pcs                                                                                                                                                          |
| Delivery time   | Within 35 days after order confirmed                                                                                                                              |
| Payment terms   | 30% deposit by T/T in advance, the balance after showing the copy of B/L                                                                                          |
| Product feature | 1.High quality and competitve prices 2.Meet SGS,LFGB etc. test 3.Eco-friendly 4.Widely apply to fragrance testing etc. 5.Machine made glass bottles for fragrance |









The spray and the cap:



















## Spray colour





## For more information, please visit our website: www.okcandle.com



Contact me: Chally Xu sales32@sunnyglassware.com SKYPE: sunnyglasswaresales Whatsapp: +86 15914158643