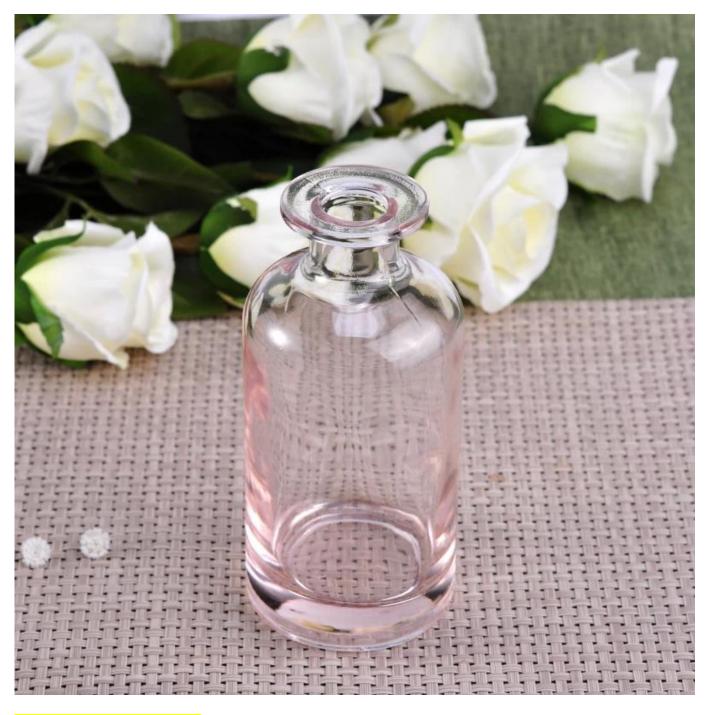

## Rose color diffuser 10oz glass perfume bottle popular wholesales

| Item name       | 100ml round perfume bottles with spray and cap                                                                                                                    |
|-----------------|-------------------------------------------------------------------------------------------------------------------------------------------------------------------|
| Item No.        | SGLG16082904                                                                                                                                                      |
| Size            | Top dia:4.5cm Bottom dia:6.7cm Height:14.6cm Weight:360g Capacity: 290mL                                                                                          |
| Capacity/Weight | 100ml glass perfume bottle                                                                                                                                        |
| Sample time     | 1.5 days if at exist shape and size of products 2.15 days if need new shape and size of products                                                                  |
| Packing         | Normal safety packing 24pcs/36pcs/48pcs etc. per export carton with egg divider                                                                                   |
| MOQ             | 10000pcs                                                                                                                                                          |
| Delivery time   | Within 35 days after order confirmed                                                                                                                              |
| Payment terms   | 30% deposit by T/T in advance, the balance after showing the copy of B/L                                                                                          |
| Product feature | 1.High quality and competitve prices 2.Meet SGS,LFGB etc. test 3.Eco-friendly 4.Widely apply to fragrance testing etc. 5.Machine made glass bottles for fragrance |