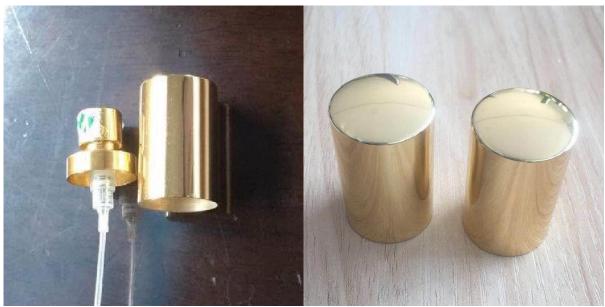

|
| MOQ             | 10000pcs                                                                                                                                                          |
| Delivery time   | Within 35 days after order confirmed                                                                                                                              |
| Payment terms   | 30% deposit by T/T in advance, the balance after showing the copy of B/L                                                                                          |
| Product feature | 1.High quality and competitve prices 2.Meet SGS,LFGB etc. test 3.Eco-friendly 4.Widely apply to fragrance testing etc. 5.Machine made glass bottles for fragrance |









The spray and the cap:



















## Spray colour





## For more information, please visit our website: www.okcandle.com



Contact me: Chally Xu sales32@sunnyglassware.com SKYPE: sunnyglasswaresales Whatsapp: +86 15914158643