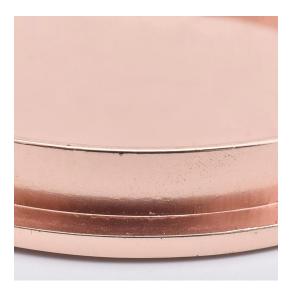

#### Zinc alloy candle lids

Rose gold color

gold color

debossed logo on the lids

embossed logo on the lids Stainless steel candle lids

effect on the jar

gold color

intagliated logo on the lids

embossed logo on the lids

effect on the jar

**Packing & Shipping** 