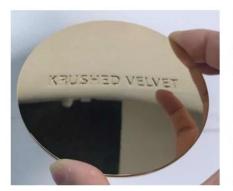

#### Zinc alloy candle lids

Rose gold color

gold color

debossed logo on the lids

embossed logo on the lids Stainless steel candle lids

effect on the jar

gold color

intagliated logo on the lids

embossed logo on the lids

effect on the jar

**Packing & Shipping** 