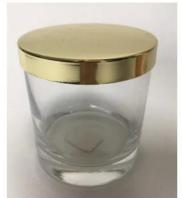

#### Zinc alloy candle lids

Rose gold color

gold color

debossed logo on the lids

embossed logo on the lids Stainless steel candle lids

effect on the jar

gold color

intagliated logo on the lids

embossed logo on the lids

effect on the jar

**Packing & Shipping** 