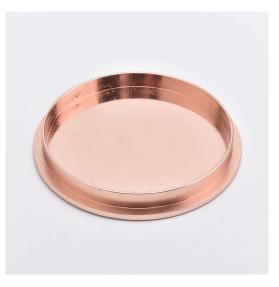

## **Rose Gold Zinc Alloy Candle Metal Lids**

#### Zinc alloy candle lids

Rose gold color

gold color

debossed logo on the lids

embossed logo on the lids Stainless steel candle lids

effect on the jar

gold color

intagliated logo on the lids