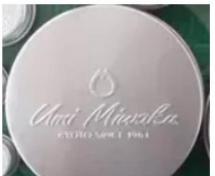

#### Zinc alloy candle lids

Rose gold color

gold color

debossed logo on the lids

embossed logo on the lids Stainless steel candle lids

effect on the jar

gold color

intagliated logo on the lids

embossed logo on the lids

effect on the jar

**Packing & Shipping** 