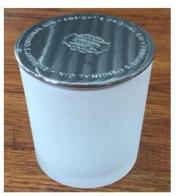

#### Zinc alloy candle lids

Rose gold color

gold color

debossed logo on the lids

embossed logo on the lids Stainless steel candle lids

effect on the jar

gold color

intagliated logo on the lids

embossed logo on the lids

effect on the jar

**Packing & Shipping** 