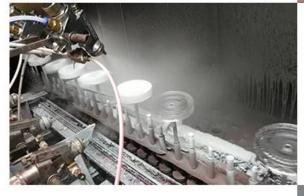

## **DEEP PROCESSING**

## **02** LASER ENGRAVING

**03** SPRAYING

## **04** VACUUM ELECTROPLATING

**05** SCREEN PRINTING Mano-One