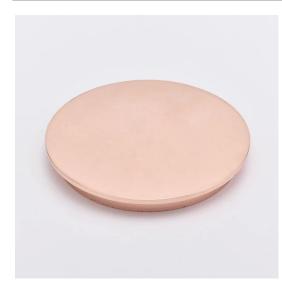

## **Rose Gold Zinc Alloy Candle Metal Lids**

#### Zinc alloy candle lids

Rose gold color

gold color

debossed logo on the lids

embossed logo on the lids Stainless steel candle lids

effect on the jar

gold color

intagliated logo on the lids