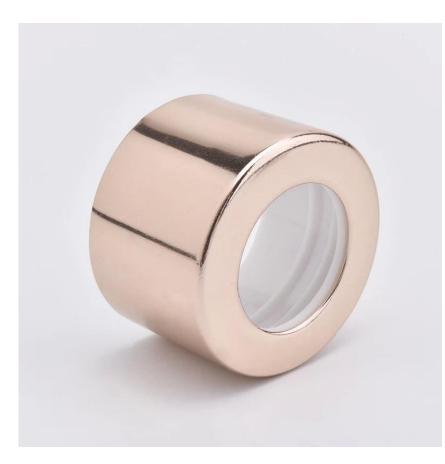

## **Rose Gold Screwed Caps for Reed Diffuser Bottles Wholesales**

Customized caps for diffuser bottle for home decoration

Sunny Glassware not only makes OEM/ODM orders, but also helps many brands start with product concepts.

## Flexible size design can quickly expand your market

- Item No:SGL19052965
- Dia:30.5mm
- Height:19mm
- Weight:2g
- MOQ:5000pcs

We turn your ideas into creative fragrance products and sell them in the local market.