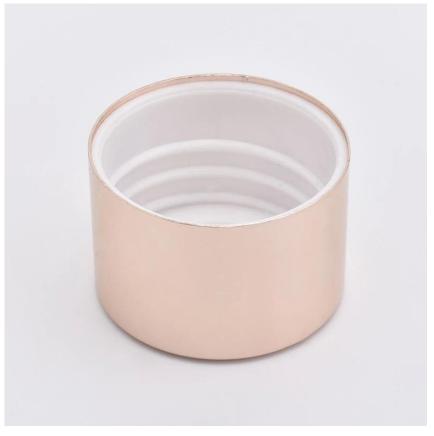

## **Rose Gold Screwed Caps for Reed Diffuser Bottles Wholesales**

Customized caps for diffuser bottle for home decoration

Sunny Glassware not only makes OEM/ODM orders, but also helps many brands start with product concepts.

## Flexible size design can quickly expand your market

- Item No:SGL19052965
- Dia:30.5mm
- Height:19mm
- Weight:2g
- MOQ:5000pcs

We turn your ideas into creative fragrance products and sell them in the local market.