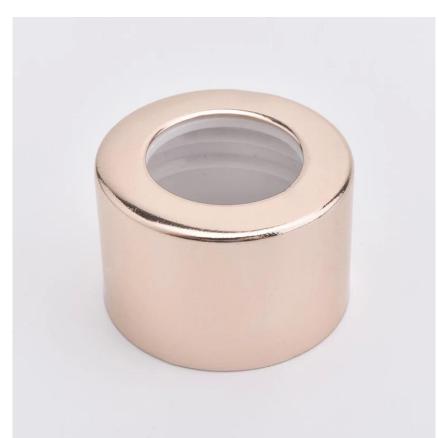

## **Rose Gold Screwed Caps for Reed Diffuser Bottles Wholesales**

Customized caps for diffuser bottle for home decoration

Sunny Glassware not only makes OEM/ODM orders, but also helps many brands start with product concepts.

## Flexible size design can quickly expand your market

- Item No:SGL19052965
- Dia:30.5mm
- Height:19mm
- Weight:2g
- MOQ:5000pcs

We turn your ideas into creative fragrance products and sell them in the local market.