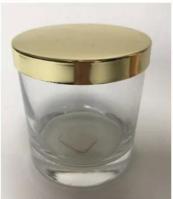

## **Rose Gold Metal Candle Jar Lids For Stainless steel material**

#### Flexible size design allows your market to grow rapidly

Item No.: SGL19052924 Dia:83mm Height:10mm Weight:113g

MOQ: 5000PCS

Custom designs and different sizes available

With our strong support, our customers are growing rapidly, from small labs to industry leaders.

#### Stainless steel candle lids

gold color

intagliated logo on the lids

embossed logo on the lids

Zinc alloy candle lids

effect on the jar

Rose gold color

gold color