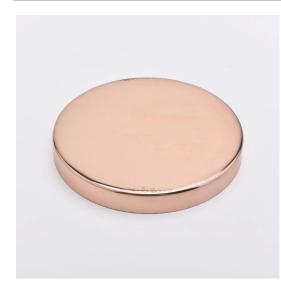

## **Rose Gold Metal Candle Jar Lids For Stainless steel material**

#### Stainless steel candle lids

gold color

intagliated logo on the lids

embossed logo on the lids

Zinc alloy candle lids

effect on the jar

Rose gold color

gold color