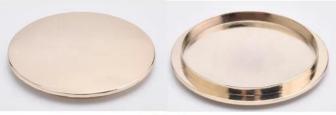

#### Stainless steel candle lids

gold color

intagliated logo on the lids

embossed logo on the lids

Zinc alloy candle lids

effect on the jar

Rose gold color

gold color