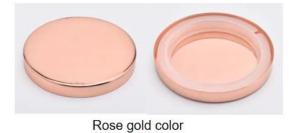

#### Stainless steel candle lids

gold color

intagliated logo on the lids

embossed logo on the lids

Zinc alloy candle lids

effect on the jar

Rose gold color

gold color