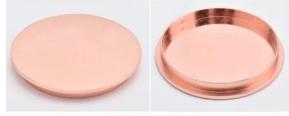

#### Stainless steel candle lids

gold color

intagliated logo on the lids

embossed logo on the lids

Zinc alloy candle lids

effect on the jar

Rose gold color

gold color