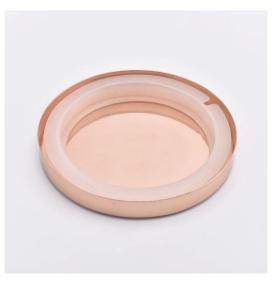

#### Stainless steel candle lids

gold color

intagliated logo on the lids

embossed logo on the lids

Zinc alloy candle lids

effect on the jar

Rose gold color

gold color

debossed logo on the lids Packing & Shipping

embossed logo on the lids

effect on the jar