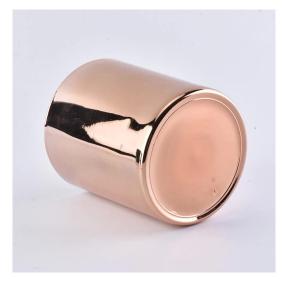

## **Rose Gold Glass Candle Jars**

#### Flexible size design allows your market to grow rapidly

Item No::SG88100-gold

Top dia: 88mm Bottom dia:80mm Height:100mm Weight: 325g Capacity: 410ml MOQ:3000pcs

Custom designs and different sizes available