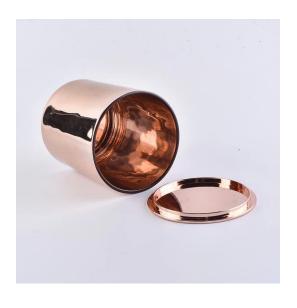

## **Rose Gold Glass Candle Jars**

#### Flexible size design allows your market to grow rapidly

Item No::SG88100-gold

Top dia: 88mm Bottom dia:80mm Height:100mm Weight: 325g Capacity: 410ml MOQ:3000pcs

Custom designs and different sizes available