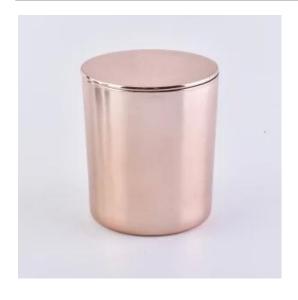

## **Rose Gold Glass Candle Jars**

#### Flexible size design allows your market to grow rapidly

Item No::SG88100-gold

Top dia: 88mm Bottom dia:80mm Height:100mm Weight: 325g Capacity: 410ml MOQ:3000pcs

Custom designs and different sizes available