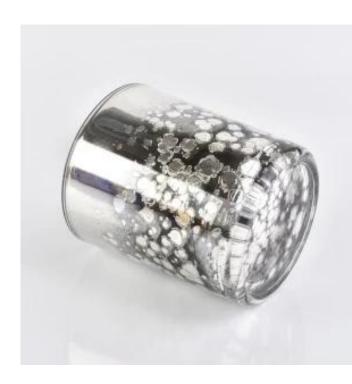

# **Roman antique silver Glass Candle Jars**

Sunny Glassware not only makes OEM/ODM orders, but also helps many brands start with product concepts.

export to over 30 countries and regions

#### Flexible size design can quickly expand your market

Item NO: SGDP18122704 Top dia:88mm Bottom dia: 81.5mm Height: 100mm Weight:333g Capacity: 400ml

We turn your ideas into creative fragrance products and sell them in the local market.

#### **Product Features**

 Home decoration glass candle jar of high quality.
Suitable for use in hotel, wedding, etc.
Meet the ASTM test product

3. Meet the ASTM test product features.