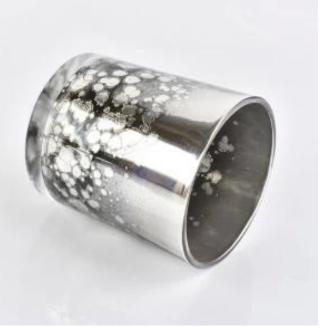

# **Roman antique silver Glass Candle Jars**

Sunny Glassware not only makes OEM/ODM orders, but also helps many brands start with product concepts.

export to over 30 countries and regions

#### Flexible size design can quickly expand your market

Item NO: SGDP18122704 Top dia:88mm Bottom dia: 81.5mm Height: 100mm Weight:333g Capacity: 400ml

We turn your ideas into creative fragrance products and sell them in the local market.

#### **Product Features**

 Home decoration glass candle jar of high quality.
Suitable for use in hotel, wedding, etc.
Meet the ASTM test product

3. Meet the ASTM test product features.