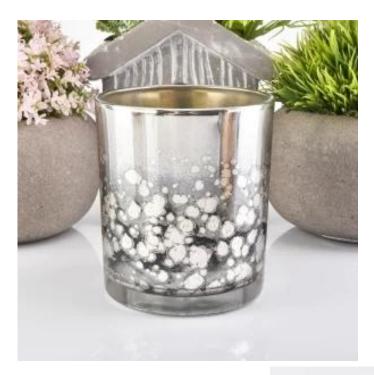

# **Roman antique silver Glass Candle Jars**

Sunny Glassware not only makes OEM/ODM orders, but also helps many brands start with product concepts.

export to over 30 countries and regions

#### Flexible size design can quickly expand your market

Item NO: SGDP18122704 Top dia:88mm Bottom dia: 81.5mm Height: 100mm Weight:333g Capacity: 400ml

We turn your ideas into creative fragrance products and sell them in the local market.

#### **Product Features**

 Home decoration glass candle jar of high quality.
Suitable for use in hotel, wedding, etc.
Meet the ASTM test product

3. Meet the ASTM test product features.