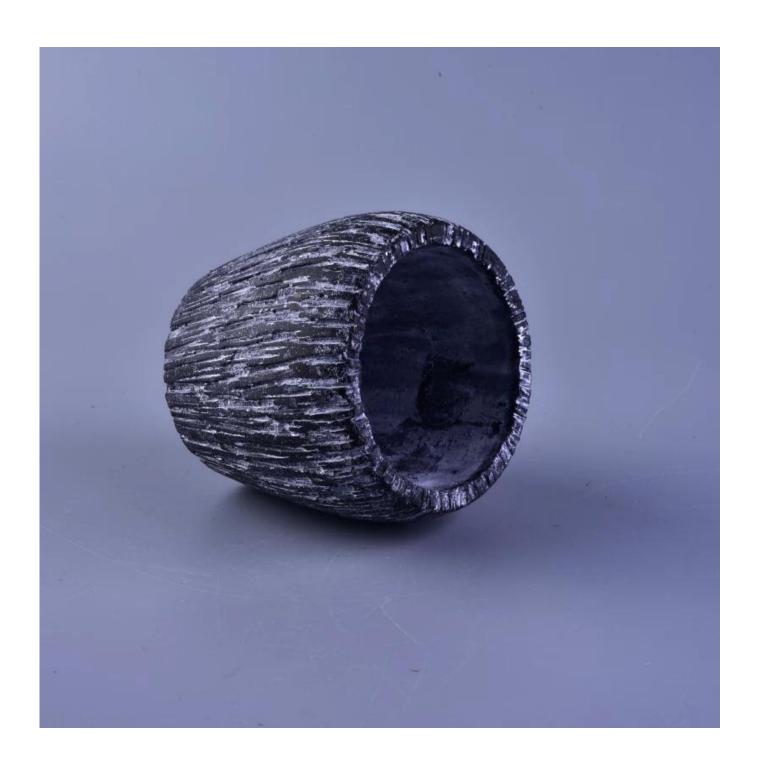

### Retro ceramic votive concrete candle jar

| Item number.             | SGYX16110907                                                                                                                               |
|--------------------------|--------------------------------------------------------------------------------------------------------------------------------------------|
| Material                 | Retro ceramic votive concrete candle jar                                                                                                   |
| Craft                    | hand made ceramic votive candle holder                                                                                                     |
| Samples time             | <ol> <li>5 days if there is a form and size of the ceramic</li> <li>15 days, if you need a new shape and size ceramic</li> </ol>           |
| Product Capacity         | 500,000 ~ 1,000,000 pieces per month                                                                                                       |
| The Features of products | <ol> <li>Hand made home decor ceramic candle holder</li> <li>Suitable for use in hotel, house, etc.</li> <li>This eco-friendly.</li> </ol> |

#### **Usage of Product**

- 1. Ceramic canlde holders can be used in wedding decoration, home decoration, party,banquet ect,
- 2. This candle container is very great as a gorgeous centerpiece for an event
- 3. The pottery candle jars can decorate your indoors and outdoors with this delicated rose figure glass candle holder.

4. The ceramic candle vessel is wonderful gift as housewarmings and other events.