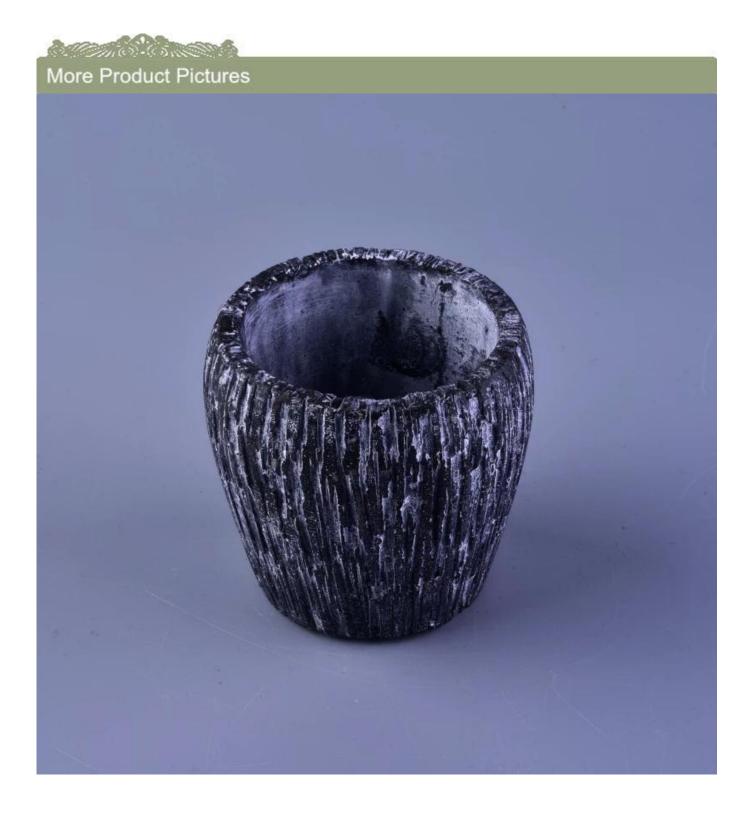

### Retro ceramic votive concrete candle jar

| Item number.             | SGYX16110907                                                                                                                               |
|--------------------------|--------------------------------------------------------------------------------------------------------------------------------------------|
| Material                 | Retro ceramic votive concrete candle jar                                                                                                   |
| Craft                    | hand made ceramic votive candle holder                                                                                                     |
| Samples time             | <ol> <li>5 days if there is a form and size of the ceramic</li> <li>15 days, if you need a new shape and size ceramic</li> </ol>           |
| Product Capacity         | 500,000 ~ 1,000,000 pieces per month                                                                                                       |
| The Features of products | <ol> <li>Hand made home decor ceramic candle holder</li> <li>Suitable for use in hotel, house, etc.</li> <li>This eco-friendly.</li> </ol> |

#### **Usage of Product**

- 1. Ceramic canlde holders can be used in wedding decoration, home decoration, party,banquet ect,
- 2. This candle container is very great as a gorgeous centerpiece for an event
- 3. The pottery candle jars can decorate your indoors and outdoors with this delicated rose figure glass candle holder.

4. The ceramic candle vessel is wonderful gift as housewarmings and other events.