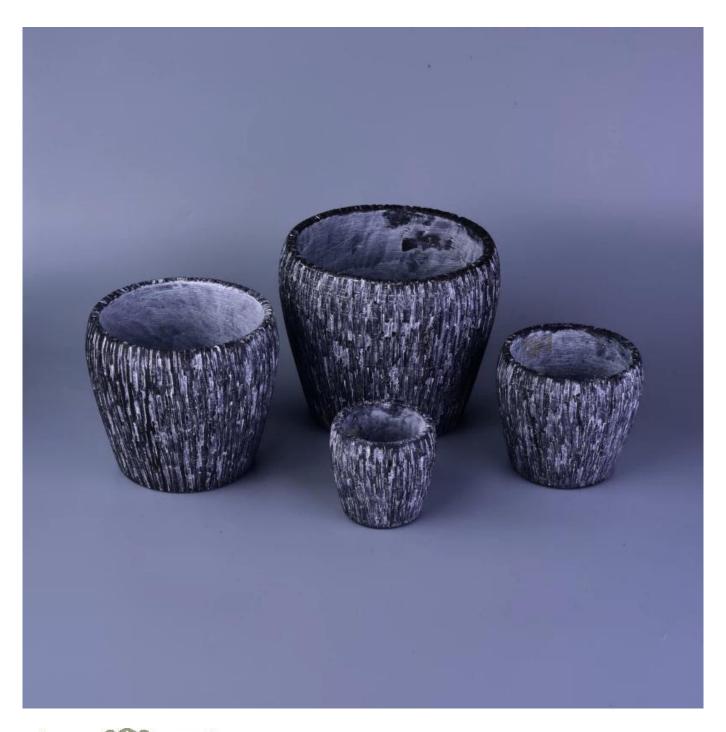

#### What can we do for you

- 1. Various designs and sizes for selection
- 2 Any color painted, cold, electroplating, laser model Processing cutter
- 3. Special package as shrink film, color gift box, white gift box, etc.
- 4. We are exclusive of employees for quality control to promise the quality.
- 5. We have a professional workshop and warehouse for ensure delivery time

### Retro ceramic votive concrete candle jar

| Item number.             | SGYX16110907                                                                                                                               |
|--------------------------|--------------------------------------------------------------------------------------------------------------------------------------------|
| Material                 | Retro ceramic votive concrete candle jar                                                                                                   |
| Craft                    | hand made ceramic votive candle holder                                                                                                     |
| Samples time             | <ol> <li>5 days if there is a form and size of the ceramic</li> <li>15 days, if you need a new shape and size ceramic</li> </ol>           |
| Product Capacity         | 500,000 ~ 1,000,000 pieces per month                                                                                                       |
| The Features of products | <ol> <li>Hand made home decor ceramic candle holder</li> <li>Suitable for use in hotel, house, etc.</li> <li>This eco-friendly.</li> </ol> |