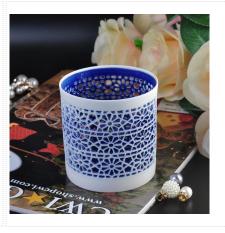

### Retro ceramic votive concrete candle jar

| Item number.             | SGYX16110907                                                                                                                               |
|--------------------------|--------------------------------------------------------------------------------------------------------------------------------------------|
| Material                 | Retro ceramic votive concrete candle jar                                                                                                   |
| Craft                    | hand made ceramic votive candle holder                                                                                                     |
| Samples time             | <ol> <li>5 days if there is a form and size of the ceramic</li> <li>15 days, if you need a new shape and size ceramic</li> </ol>           |
| Product Capacity         | 500,000 ~ 1,000,000 pieces per month                                                                                                       |
| The Features of products | <ol> <li>Hand made home decor ceramic candle holder</li> <li>Suitable for use in hotel, house, etc.</li> <li>This eco-friendly.</li> </ol> |

#### **Usage of Product**

- 1. Ceramic canlde holders can be used in wedding decoration, home decoration, party,banquet ect,
- 2. This candle container is very great as a gorgeous centerpiece for an event
- 3. The pottery candle jars can decorate your indoors and outdoors with this delicated rose figure glass candle holder.

4. The ceramic candle vessel is wonderful gift as housewarmings and other events.