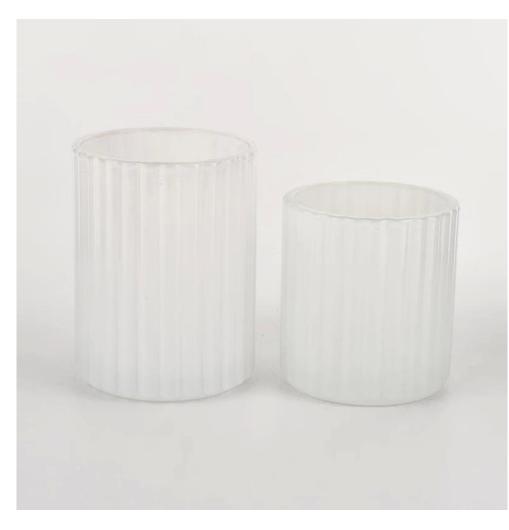

Retro Small white Vertical Ribbed Glass Candle jar supplier

Sunny Glassware not only produces OEM / ODM orders, but also helps many brands start from the product concept.

# Focus on luxury design

About 80% of American perfume brand suppliers

. AQL plus 6 strict rigorous QC test standards

. Maintain quality and sample and bulk products

Item NO: SGCX21122512 Top dia: 73mm Bottom dia: 73mm Height: 79mm Weight: 238g Capacity: 220ml