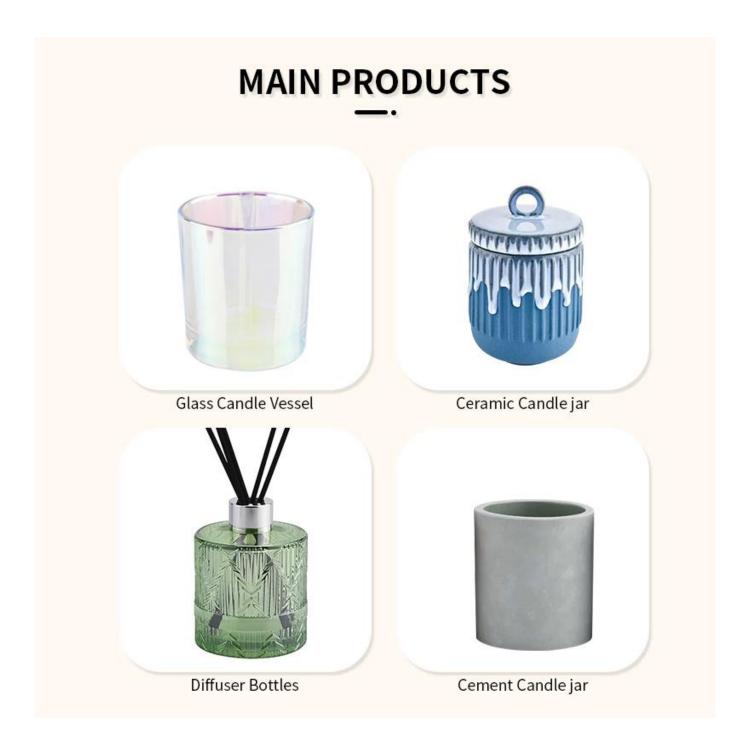

Retro Small white Vertical Ribbed Glass Candle jar supplier

Sunny Glassware not only produces OEM / ODM orders, but also helps many brands start from the product concept.

# feature of product

 High quality home decorative glass incense bottle.
Applicable to hotel, wedding, etc.
Meet the function of ASTM test products.

# Let you choose

 Various drawings and sizes are available.
Any painted, cutting, plating,

 aser model processing tool.
Shrink film, color gift box, white gift box and other special packaging.

We have a quality control committee.