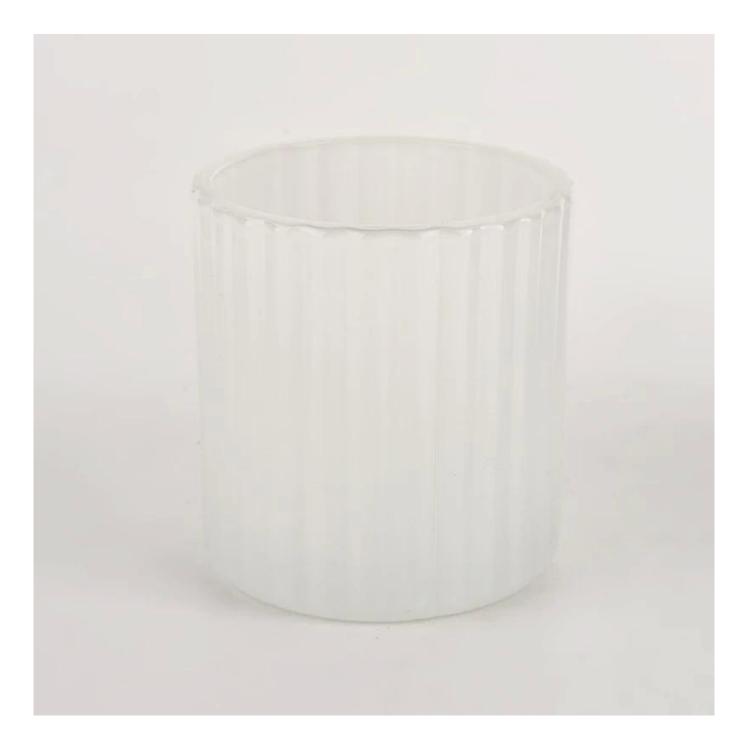

# Focus on luxury design

About 80% of American perfume brand suppliers

. AQL plus 6 strict rigorous QC test standards

. Maintain quality and sample and bulk products

Item NO: SGCX21122512 Top dia: 73mm Bottom dia: 73mm Height: 79mm Weight: 238g Capacity: 220ml

# feature of product

 High quality home decorative glass incense bottle.
Applicable to hotel, wedding, etc.
Meet the function of ASTM test products.