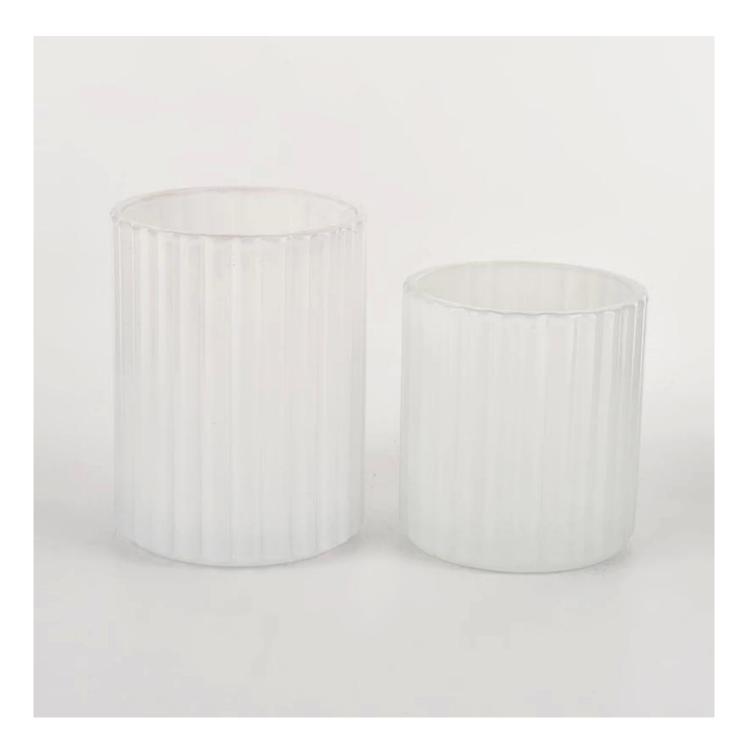

# Focus on luxury design

About 80% of American perfume brand suppliers

. AQL plus 6 strict rigorous QC test standards

. Maintain quality and sample and bulk products

Item NO: SGCX21122512 Top dia: 73mm Bottom dia: 73mm Height: 79mm Weight: 238g Capacity: 220ml

# feature of product

 High quality home decorative glass incense bottle.
Applicable to hotel, wedding, etc.
Meet the function of ASTM test products.

# Q2: Do you have any other colors/sizes for this kind of jar?

Any colors can be customized according to pantone number or your sample, the we have some hot sale regular sizes for you to choose, if you want to make new sizes we can also open new molds.