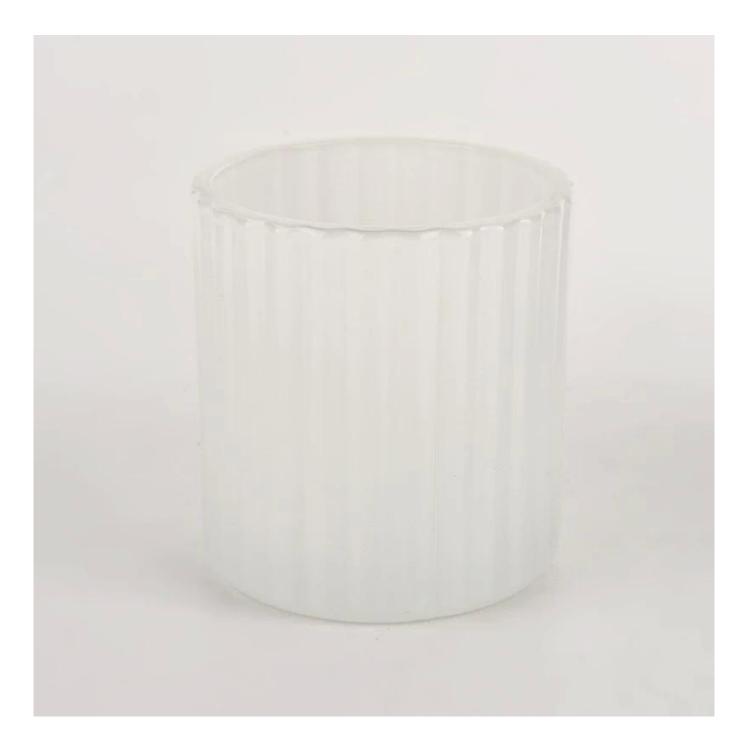

# Focus on luxury design

About 80% of American perfume brand suppliers

. AQL plus 6 strict rigorous QC test standards

. Maintain quality and sample and bulk products

Item NO: SGCX21122512 Top dia: 73mm Bottom dia: 73mm Height: 79mm Weight: 238g Capacity: 220ml

# feature of product

 High quality home decorative glass incense bottle.
Applicable to hotel, wedding, etc.
Meet the function of ASTM test products.