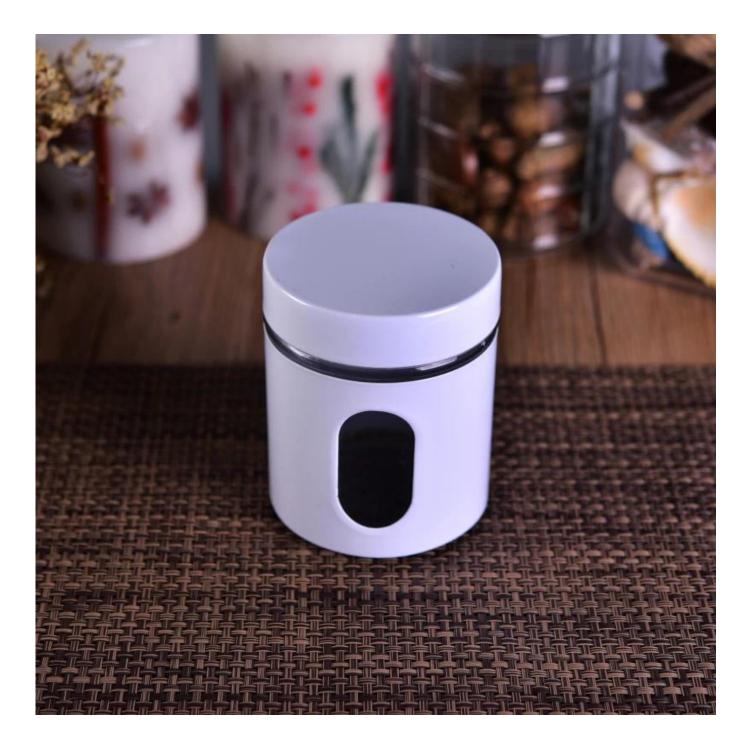

| 4.Stocked                                                                  |
|                  | 1. Different designs and sizes for choice                                  |
|                  | 2 .Any color painted, frost, electroplate, pattern laser carver processing |
| For your choices | 3. Special package like shrink wrap, color gift box, white gift box etc.   |
|                  | 4. We have exclusive workers for quality control                           |
|                  | 5. We have professional workshop and warehouse to ensure the delivery time |
|                  |                                                                            |
| Stand Co         |                                                                            |

More Product Pictures



































## The features of month blown glass

- 1. Its advantage including abundance sculpt, technics, surface effects, color etc.
- 2. The quality is difficult control and the tolerance of the size, weight and shape are bigger.
- 3. The price is high and the product is limited for the special technic glass.

## **Method of application**

- 1. Using it under guide of the adult
- 2. Washing it with clean or boiling water before usage
- 3. No touching the rim of glass cup, try to take the bottom or the handle of it

## Cautions

- 1. Beer, red wine, white wine, beverage or hot water not be too full
- 2. To avoid to hurt your children's hand, please put it in the place where they can't reach
- 3. Avoid dropping ,Collision and strong impact
- 4. Not available for microwave oven