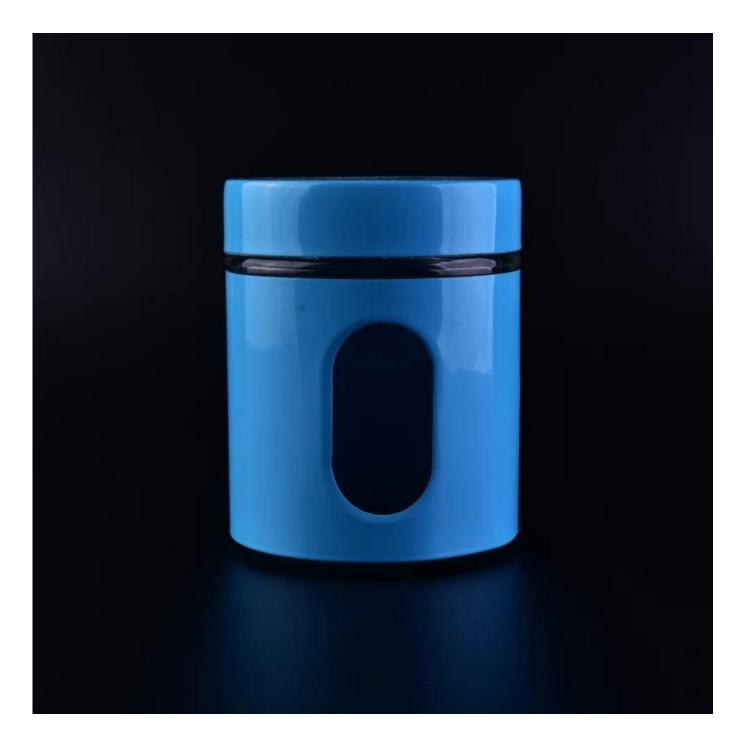

| 4.Stocked                                                                  |
|                  | 1. Different designs and sizes for choice                                  |
|                  | 2 .Any color painted, frost, electroplate, pattern laser carver processing |
| For your choices | 3. Special package like shrink wrap, color gift box, white gift box etc.   |
|                  | 4. We have exclusive workers for quality control                           |
|                  | 5. We have professional workshop and warehouse to ensure the delivery time |
|                  |                                                                            |
| Stand Co         |                                                                            |

More Product Pictures



































## The features of month blown glass

- 1. Its advantage including abundance sculpt, technics, surface effects, color etc.
- 2. The quality is difficult control and the tolerance of the size, weight and shape are bigger.
- 3. The price is high and the product is limited for the special technic glass.

## **Method of application**

- 1. Using it under guide of the adult
- 2. Washing it with clean or boiling water before usage
- 3. No touching the rim of glass cup, try to take the bottom or the handle of it

## Cautions

- 1. Beer, red wine, white wine, beverage or hot water not be too full
- 2. To avoid to hurt your children's hand, please put it in the place where they can't reach
- 3. Avoid dropping ,Collision and strong impact
- 4. Not available for microw