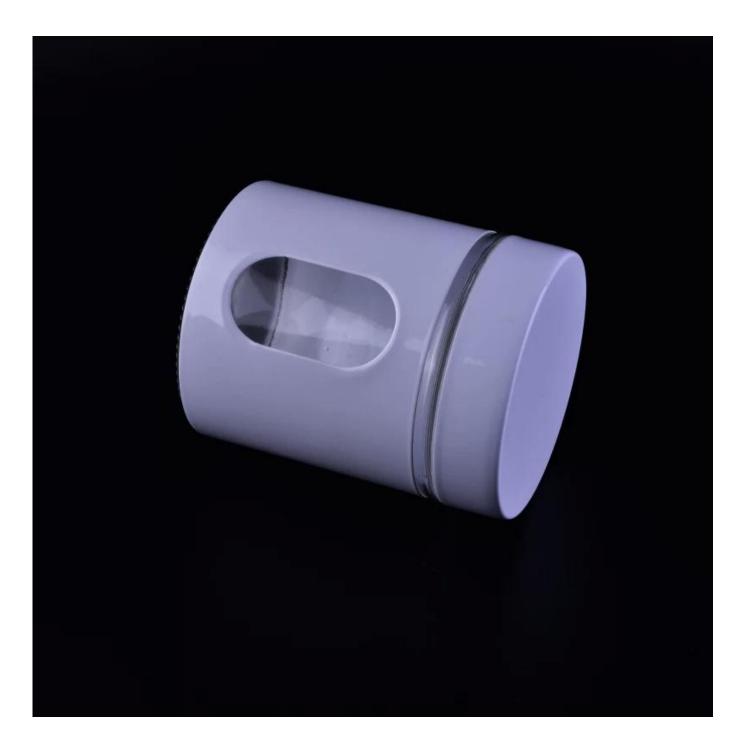

| 4.Stocked                                                                  |
|                  | 1. Different designs and sizes for choice                                  |
|                  | 2 .Any color painted, frost, electroplate, pattern laser carver processing |
| For your choices | 3. Special package like shrink wrap, color gift box, white gift box etc.   |
|                  | 4. We have exclusive workers for quality control                           |
|                  | 5. We have professional workshop and warehouse to ensure the delivery time |
|                  |                                                                            |
| Stand Co         |                                                                            |

More Product Pictures



































## The features of month blown glass

- 1. Its advantage including abundance sculpt, technics, surface effects, color etc.
- 2. The quality is difficult control and the tolerance of the size, weight and shape are bigger.
- 3. The price is high and the product is limited for the special technic glass.

## **Method of application**

- 1. Using it under guide of the adult
- 2. Washing it with clean or boiling water before usage
- 3. No touching the rim of glass cup, try to take the bottom or the handle of it

## Cautions

- 1. Beer, red wine, white wine, beverage or hot water not be too full
- 2. To avoid to hurt your children's hand, please put it in the place where they can't reach
- 3. Avoid dropping ,Collision and strong impact
- 4. Not available for microwave ov