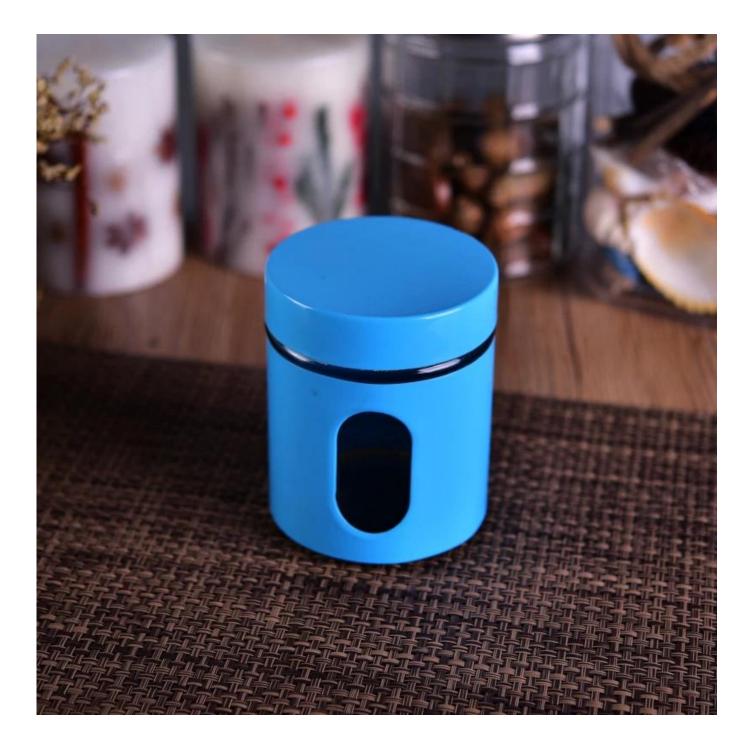

| 4.Stocked                                                                  |
|                  | 1. Different designs and sizes for choice                                  |
|                  | 2 .Any color painted, frost, electroplate, pattern laser carver processing |
| For your choices | 3. Special package like shrink wrap, color gift box, white gift box etc.   |
|                  | 4. We have exclusive workers for quality control                           |
|                  | 5. We have professional workshop and warehouse to ensure the delivery time |
|                  |                                                                            |
| Stand Co         |                                                                            |

More Product Pictures



































## The features of month blown glass

- 1. Its advantage including abundance sculpt, technics, surface effects, color etc.
- 2. The quality is difficult control and the tolerance of the size, weight and shape are bigger.
- 3. The price is high and the product is limited for the special technic glass.

## **Method of application**

- 1. Using it under guide of the adult
- 2. Washing it with clean or boiling water before usage
- 3. No touching the rim of glass cup, try to take the bottom or the handle of it

## Cautions

- 1. Beer, red wine, white wine, beverage or hot water not be too full
- 2. To avoid to hurt your children's hand, please put it in the place where they can't reach
- 3. Avoid dropping ,Collision and strong impact
- 4. Not available for micr