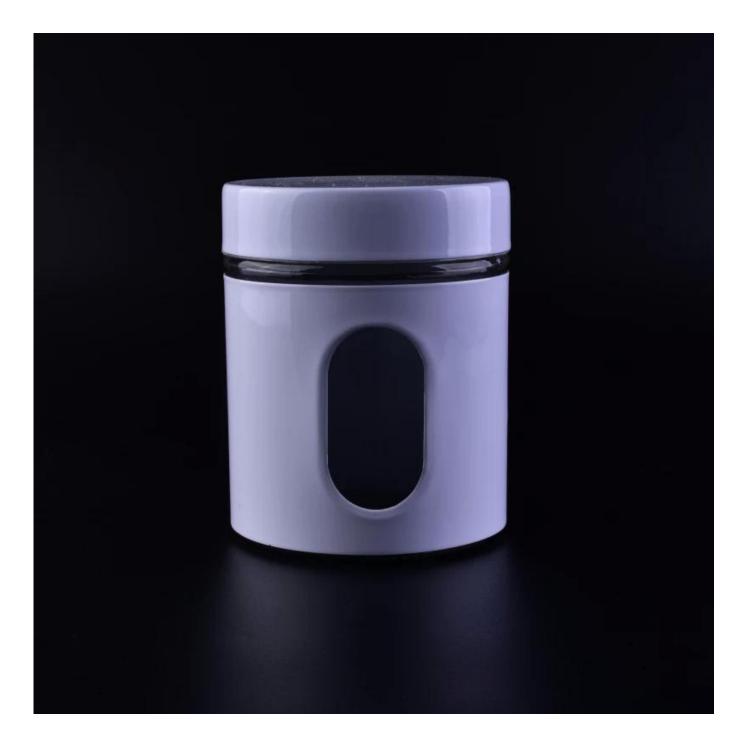

| 4.Stocked                                                                  |
|                  | 1. Different designs and sizes for choice                                  |
|                  | 2 .Any color painted, frost, electroplate, pattern laser carver processing |
| For your choices | 3. Special package like shrink wrap, color gift box, white gift box etc.   |
|                  | 4. We have exclusive workers for quality control                           |
|                  | 5. We have professional workshop and warehouse to ensure the delivery time |
|                  |                                                                            |
| Stand Co         |                                                                            |

More Product Pictures



































## The features of month blown glass

- 1. Its advantage including abundance sculpt, technics, surface effects, color etc.
- 2. The quality is difficult control and the tolerance of the size, weight and shape are bigger.
- 3. The price is high and the product is limited for the special technic glass.

## **Method of application**

- 1. Using it under guide of the adult
- 2. Washing it with clean or boiling water before usage
- 3. No touching the rim of glass cup, try to take the bottom or the handle of it

## Cautions

- 1. Beer, red wine, white wine, beverage or hot water not be too full
- 2. To avoid to hurt your children's hand, please put it in the place where they can't reach
- 3. Avoid dropping ,Collision and strong impact
- 4. Not available for microwave