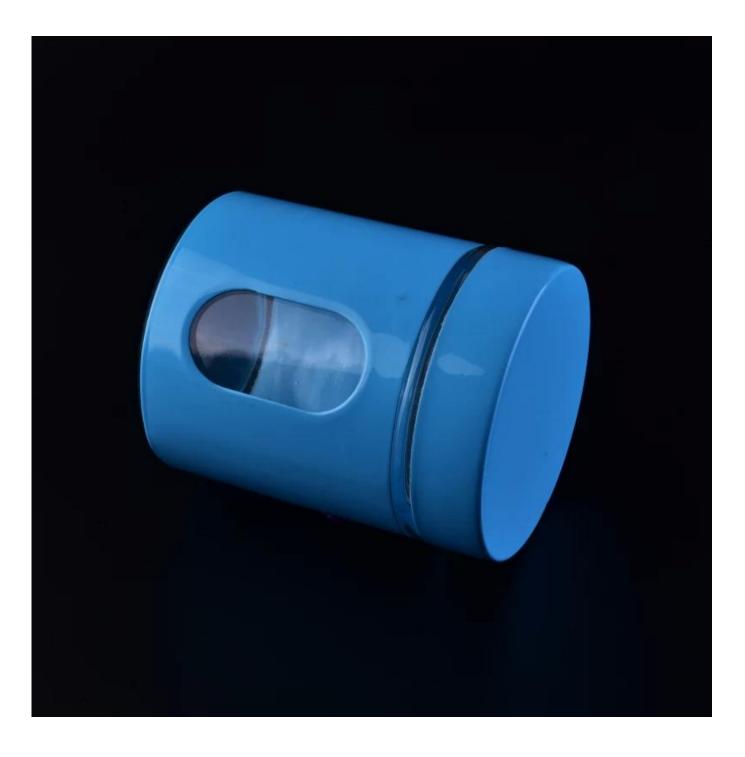

| 4.Stocked                                                                  |
|                  | 1. Different designs and sizes for choice                                  |
|                  | 2 .Any color painted, frost, electroplate, pattern laser carver processing |
| For your choices | 3. Special package like shrink wrap, color gift box, white gift box etc.   |
|                  | 4. We have exclusive workers for quality control                           |
|                  | 5. We have professional workshop and warehouse to ensure the delivery time |
|                  |                                                                            |
| Stand Co         |                                                                            |

More Product Pictures



































## The features of month blown glass

- 1. Its advantage including abundance sculpt, technics, surface effects, color etc.
- 2. The quality is difficult control and the tolerance of the size, weight and shape are bigger.
- 3. The price is high and the product is limited for the special technic glass.

## **Method of application**

- 1. Using it under guide of the adult
- 2. Washing it with clean or boiling water before usage
- 3. No touching the rim of glass cup, try to take the bottom or the handle of it

## Cautions

- 1. Beer, red wine, white wine, beverage or hot water not be too full
- 2. To avoid to hurt your children's hand, please put it in the place where they can't reach
- 3. Avoid dropping ,Collision and strong impact
- 4. Not available for microwav