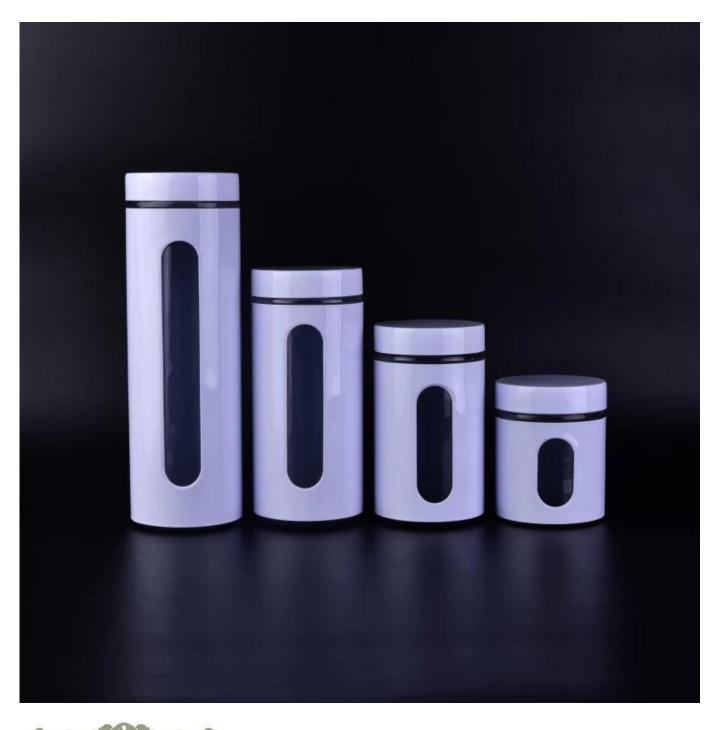

## **Regular Stock Glass Canister with Painted Iron Coat & Lid in Different Sizes and Colors**

| Item No.         | SGJH16110911                                                               |
|------------------|----------------------------------------------------------------------------|
| Material         | High white glass                                                           |
| Process          | Machine made                                                               |
| Samples time     | 1. 5 days if at exist shaped and size of glass                             |
|                  | 2. 15 days if need new shape or size of glass                              |
| Packing          | Normal safe packing,24pcs/outer brown box with egg dividers                |
| Product Capacity | 500,000~1,000,000 pcs per month                                            |
| Delivery time    | Within 35 days after the sample and order confirmed                        |
| Payment terms    | 30% deposit by T/T in advance and the balance against the copy of B/L      |
| Shipment         | By sea, by air, by Express and your shipping agent is acceptable           |
|                  | 1. Machine made <u>glass jar</u> with high quality                         |
| Product Features | 2. Storage of food,sugar,etc                                               |
|                  | 3. It is eco-friendly                                                      |
|                  | 4.Stocked                                                                  |
|                  | 1. Different designs and sizes for choice                                  |
|                  | 2 .Any color painted, frost, electroplate, pattern laser carver processing |
| For your choices | 3. Special package like shrink wrap, color gift box, white gift box etc.   |
|                  | 4. We have exclusive workers for quality control                           |
|                  | 5. We have professional workshop and warehouse to ensure the delivery time |
|                  |                                                                            |
| Stand Co         |                                                                            |