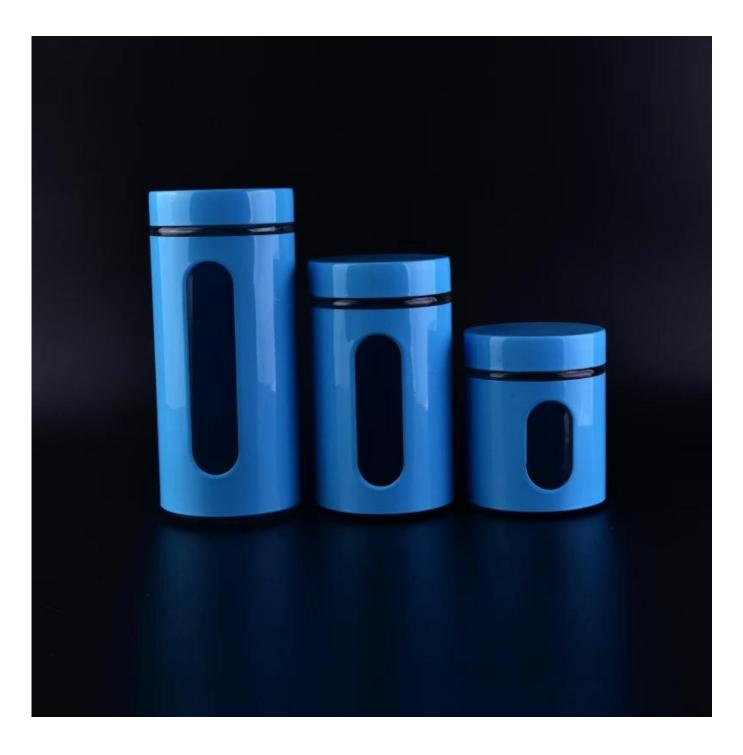

4.Stocked                                                                  |
|                  | 1. Different designs and sizes for choice                                  |
|                  | 2 .Any color painted, frost, electroplate, pattern laser carver processing |
| For your choices | 3. Special package like shrink wrap, color gift box, white gift box etc.   |
|                  | 4. We have exclusive workers for quality control                           |
|                  | 5. We have professional workshop and warehouse to ensure the delivery time |
|                  |                                                                            |
| Stand Co         |                                                                            |

More Product Pictures



































## The features of month blown glass

- 1. Its advantage including abundance sculpt, technics, surface effects, color etc.
- 2. The quality is difficult control and the tolerance of the size, weight and shape are bigger.
- 3. The price is high and the product is limited for the special technic glass.

## **Method of application**

- 1. Using it under guide of the adult
- 2. Washing it with clean or boiling water before usage
- 3. No touching the rim of glass cup, try to take the bottom or the handle of it

## Cautions

- 1. Beer, red wine, white wine, beverage or hot water not be too full
- 2. To avoid to hurt your children's hand, please put it in the place where they can't reach
- 3. Avoid dropping ,Collision and strong impact
- 4. Not available for microwave oven
-