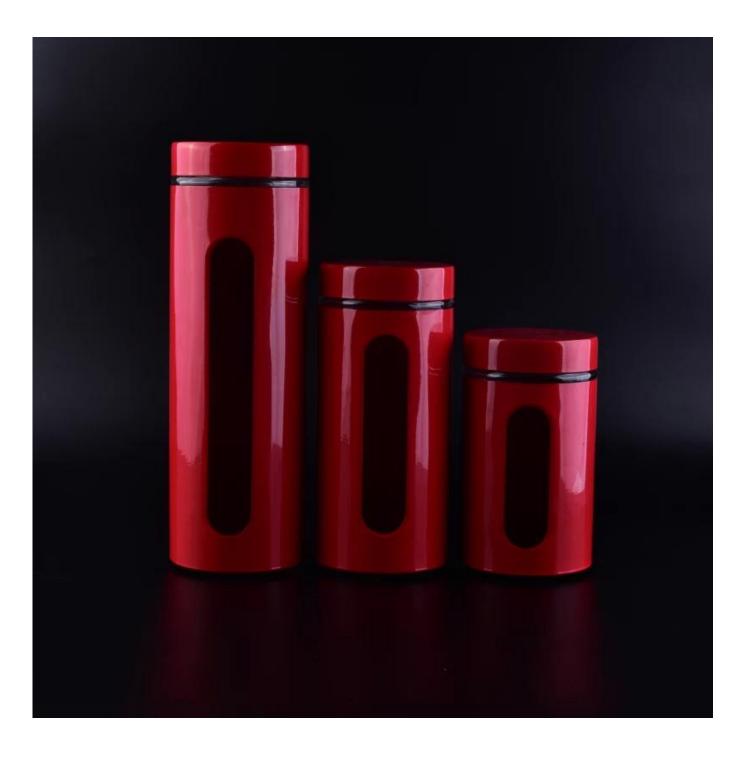

.Stocked                                                                  |
|                  | 1. Different designs and sizes for choice                                  |
|                  | 2 .Any color painted, frost, electroplate, pattern laser carver processing |
| For your choices | 3. Special package like shrink wrap, color gift box, white gift box etc.   |
|                  | 4. We have exclusive workers for quality control                           |
|                  | 5. We have professional workshop and warehouse to ensure the delivery time |
|                  |                                                                            |
| Stand Co         |                                                                            |

More Product Pictures



































## The features of month blown glass

- 1. Its advantage including abundance sculpt, technics, surface effects, color etc.
- 2. The quality is difficult control and the tolerance of the size, weight and shape are bigger.
- 3. The price is high and the product is limited for the special technic glass.

## **Method of application**

- 1. Using it under guide of the adult
- 2. Washing it with clean or boiling water before usage
- 3. No touching the rim of glass cup, try to take the bottom or the handle of it

## Cautions

- 1. Beer, red wine, white wine, beverage or hot water not be too full
- 2. To avoid to hurt your children's hand, please put it in the place where they can't reach
- 3. Avoid dropping ,Collision and strong impact
- 4. Not available for microwave oven
- 5