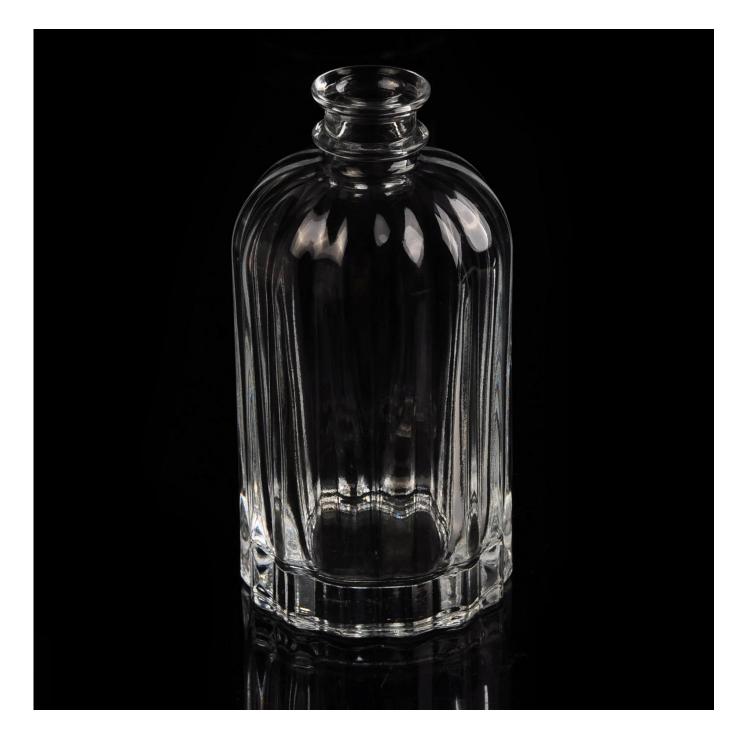

## **Reed diffuser bottle**

| Item name       | Reed diffuser bottle                                                                                                                                                                        |
|-----------------|---------------------------------------------------------------------------------------------------------------------------------------------------------------------------------------------|
| Item No.        | SGLG15101607                                                                                                                                                                                |
| Size            | T:22mm*B64mm*H125mm                                                                                                                                                                         |
| Capacity/Weight | 252g/220ml                                                                                                                                                                                  |
| Sample time     | <ul><li>1.5 days if at exist shape and size of products</li><li>2.15 days if need new shape and size of products</li></ul>                                                                  |
| Packing         | Normal safety packing<br>24pcs/36pcs/48pcs etc. per<br>export carton with egg divider                                                                                                       |
| MOQ             | 20000pcs                                                                                                                                                                                    |
| Delivery time   | Within 35 days after order confirmed                                                                                                                                                        |
| Payment terms   | 30% deposit by T/T in advance,<br>the balance after showing the<br>copy of B/L                                                                                                              |
| Product feature | <ol> <li>High quality and competitve<br/>prices</li> <li>Meet SGS,LFGB etc. test</li> <li>Eco-friendly</li> <li>Widely apply to fragrance<br/>testing etc.</li> <li>Machine made</li> </ol> |