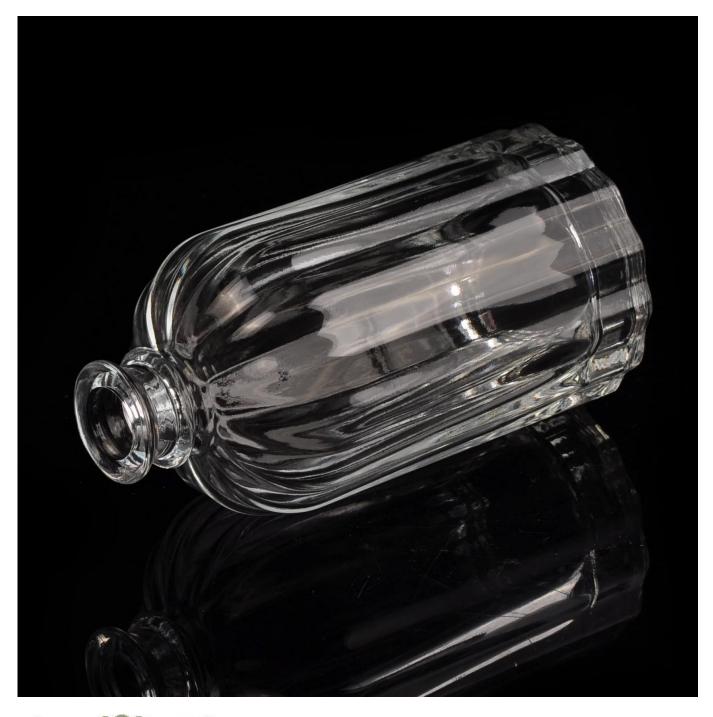

## **Reed diffuser bottle**

| Item name       | Reed diffuser bottle                                                                                                                                                                        |
|-----------------|---------------------------------------------------------------------------------------------------------------------------------------------------------------------------------------------|
| Item No.        | SGLG15101607                                                                                                                                                                                |
| Size            | T:22mm*B64mm*H125mm                                                                                                                                                                         |
| Capacity/Weight | 252g/220ml                                                                                                                                                                                  |
| Sample time     | <ul><li>1.5 days if at exist shape and size of products</li><li>2.15 days if need new shape and size of products</li></ul>                                                                  |
| Packing         | Normal safety packing<br>24pcs/36pcs/48pcs etc. per<br>export carton with egg divider                                                                                                       |
| MOQ             | 20000pcs                                                                                                                                                                                    |
| Delivery time   | Within 35 days after order confirmed                                                                                                                                                        |
| Payment terms   | 30% deposit by T/T in advance,<br>the balance after showing the<br>copy of B/L                                                                                                              |
| Product feature | <ol> <li>High quality and competitve<br/>prices</li> <li>Meet SGS,LFGB etc. test</li> <li>Eco-friendly</li> <li>Widely apply to fragrance<br/>testing etc.</li> <li>Machine made</li> </ol> |