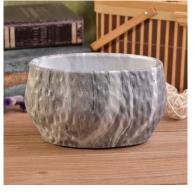

# Reed diffuser bottle semi porcelain decoration wholesale candle holder

### **Product Details**

Item number. Item No.:SGSN17033013

Top dia: 19mm

Bottom dia: 44mm

Height: 107mm

Max dia: 81mm

Weight: 189g

Capacity: 174ml

MOQ:3000pcs

Material semi porcelain

Handle Hand made candle holder

Samples time 1. 5 days if there is a form and size of the glass

2. 15 days, if you need a new shape and size glass

Packaging Normal packing, 4 pieces in inner box, 48 pieces in box

Product Capacity 500,000 ~ 1,000,000 pieces per month

1. Hand made

2. what is semi porcelain?

Difference: all ceramic tile hardness is high,

Product Features not easy to break, high performance, low water absorption, good flatness.

Semi ceramic tiles with low hardness, brittle fracture, easy penetration,

gloss is that good as allceramic .

Delivery time Within 35 days after the sample and in order confirmed

Shipment By sea, by air, by express and the delivery agent acceptable