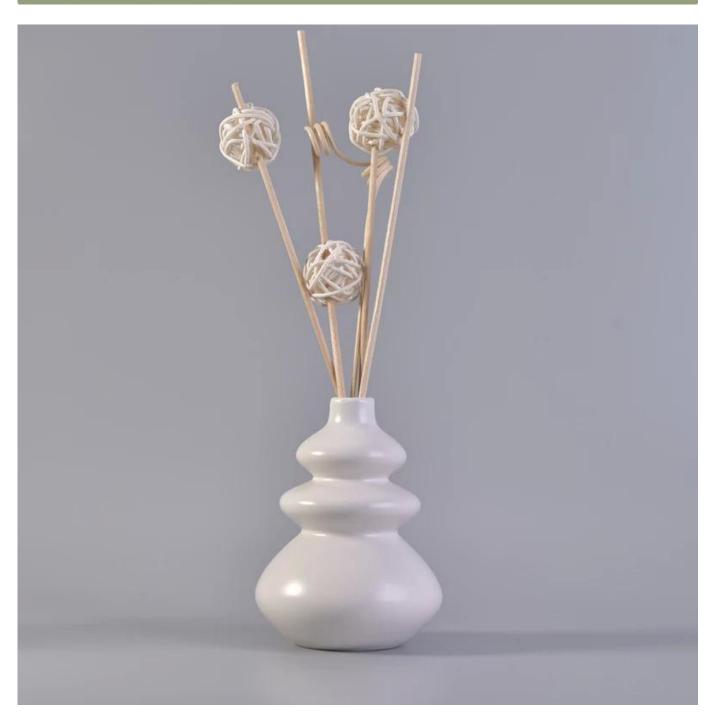

# Reed diffuser bottle semi porcelain decoration wholesale candle holder

### **Product Details**

Item number. Item No.:SGSN17033013

Top dia: 19mm

Bottom dia: 44mm

Height: 107mm

Max dia: 81mm

Weight: 189g

Capacity: 174ml

#### **Professional services**

- 1. Various designs and sizes <u>candle holders</u> for selection.
- 2 Any color painted, cold, electroplating, laser, glazing candle jar model Processing is available
- 3. Special package as shrink film, color gift box, white gift box, etc.
- 4. We are exclusive of employees for quality control
- 5. We have a professional workshop and warehouse for ensure delivery time