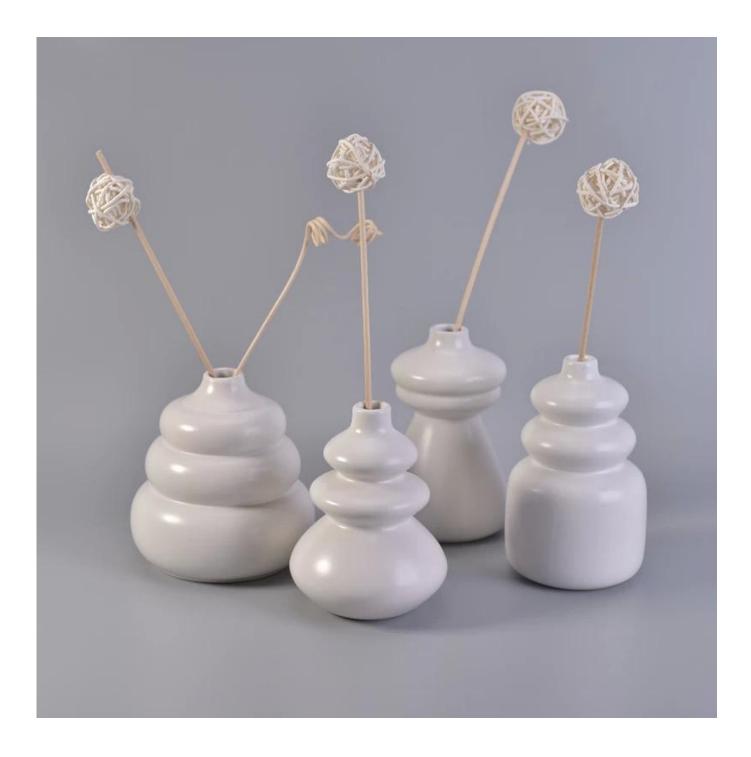

# Reed diffuser bottle semi porcelain decoration wholesale candle holder

#### **Professional services**

- 1. Various designs and sizes <u>candle holders</u> for selection.
- 2 Any color painted, cold, electroplating, laser, glazing candle jar model Processing is available
- 3. Special package as shrink film, color gift box, white gift box, etc.
- 4. We are exclusive of employees for quality control
- 5. We have a professional workshop and warehouse for ensure delivery time