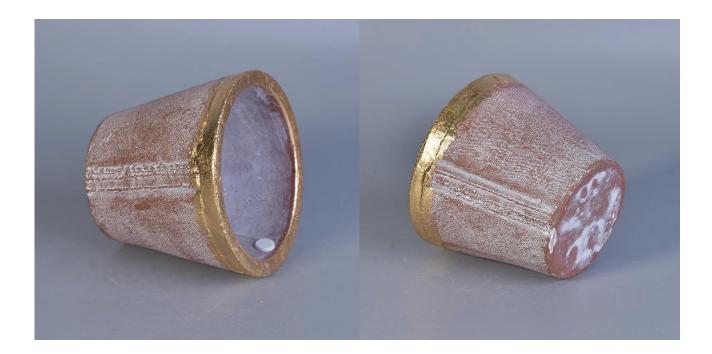

# Red color taper popular concrete candle jar with gold painted

More Product Photo:

## **Product details:**

| Item No.    | SGYC17060605                                                        |  |
|-------------|---------------------------------------------------------------------|--|
| Sizes       | Top dia: 81mm                                                       |  |
|             | Bottom dia: 53mm                                                    |  |
|             | Height: 65mm                                                        |  |
|             | Weight: 157g                                                        |  |
|             | Weight: 157g<br>Capacity: 140ml                                     |  |
| Material    | Concrete                                                            |  |
| Accessories | cap, ceramic/metal/wood lid, wax, wick, shear etc                   |  |
| Finish      | decal, color coating, mercury, laser, frosted, plating, glazed etc. |  |