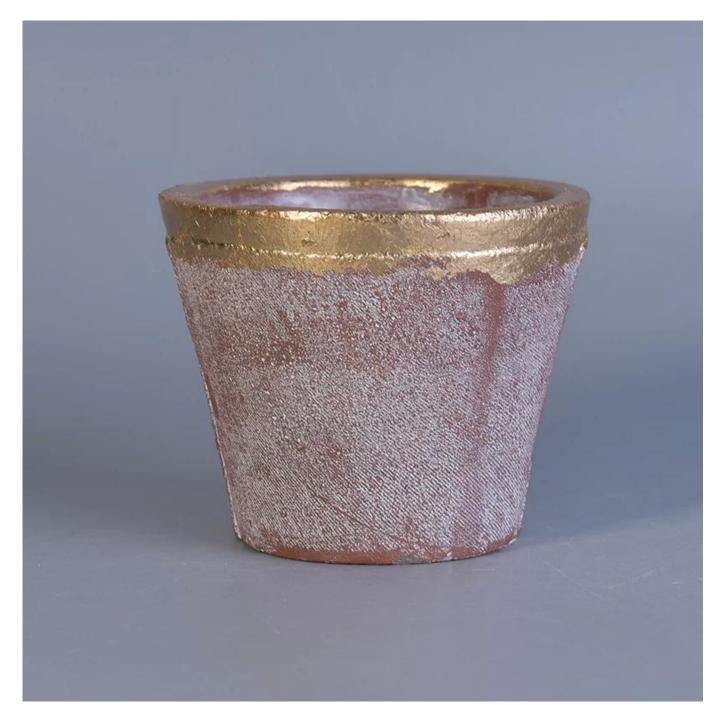

# Red color taper popular concrete candle jar with gold painted

More Product Photo:

## **Product details:**

| Item No.    | SGYC17060605                                                        |  |
|-------------|---------------------------------------------------------------------|--|
| Sizes       | Top dia: 81mm                                                       |  |
|             | Bottom dia: 53mm                                                    |  |
|             | Height: 65mm                                                        |  |
|             | Weight: 157g                                                        |  |
|             | Weight: 157g<br>Capacity: 140ml                                     |  |
| Material    | Concrete                                                            |  |
| Accessories | cap, ceramic/metal/wood lid, wax, wick, shear etc                   |  |
| Finish      | decal, color coating, mercury, laser, frosted, plating, glazed etc. |  |