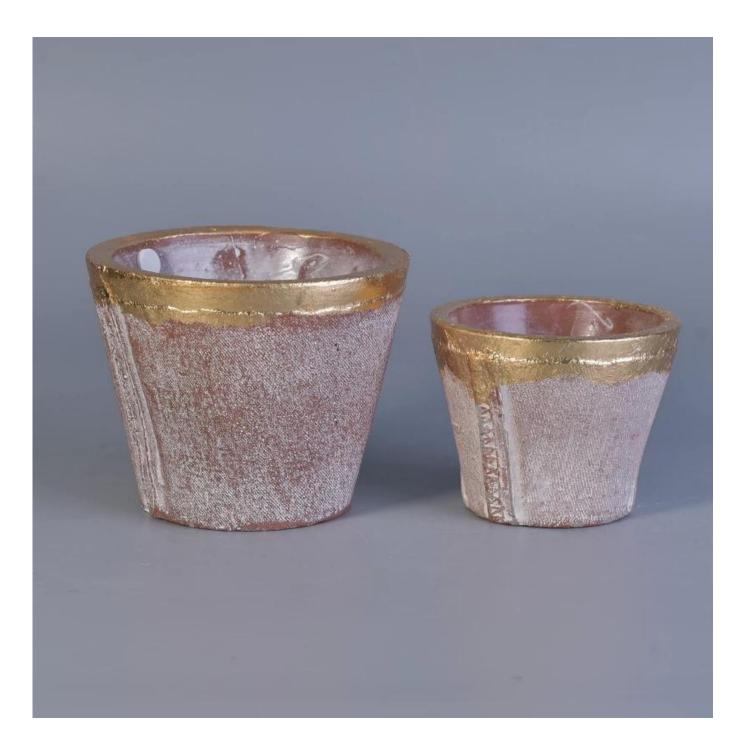

# Red color taper popular concrete candle jar with gold painted

More Product Photo:











## **Product details:**

| Item No.    | SGYC17060605                                                        |  |
|-------------|---------------------------------------------------------------------|--|
| Sizes       | Top dia: 81mm                                                       |  |
|             | Bottom dia: 53mm                                                    |  |
|             | Height: 65mm                                                        |  |
|             | Weight: 157g                                                        |  |
|             | Weight: 157g<br>Capacity: 140ml                                     |  |
| Material    | Concrete                                                            |  |
| Accessories | cap, ceramic/metal/wood lid, wax, wick, she