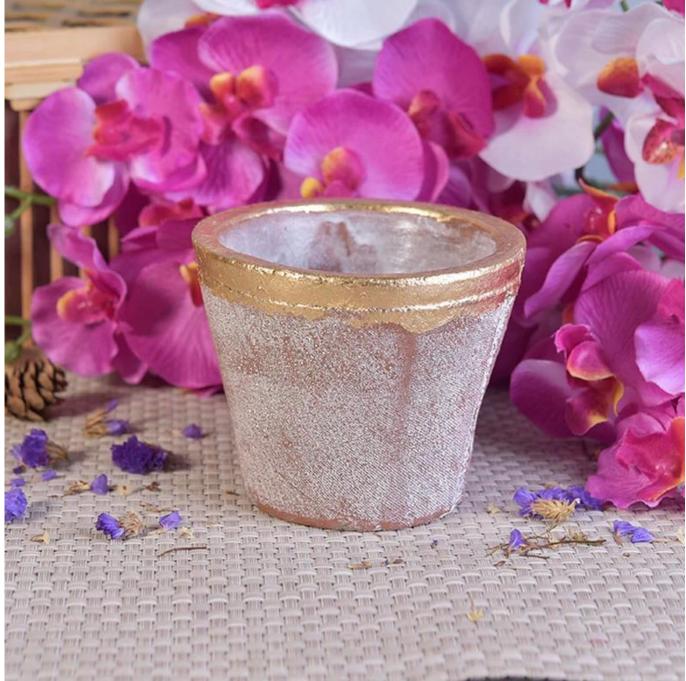

# Red color taper popular concrete candle jar with gold painted

More Product Photo:

## **Product details:**

| Item No.    | SGYC17060605                                                        |  |
|-------------|---------------------------------------------------------------------|--|
| Sizes       | Top dia: 81mm                                                       |  |
|             | Bottom dia: 53mm                                                    |  |
|             | Height: 65mm                                                        |  |
|             | Weight: 157g                                                        |  |
|             | Weight: 157g<br>Capacity: 140ml                                     |  |
| Material    | Concrete                                                            |  |
| Accessories | cap, ceramic/metal/wood lid, wax, wick, shear etc                   |  |
| Finish      | decal, color coating, mercury, laser, frosted, plating, glazed etc. |  |