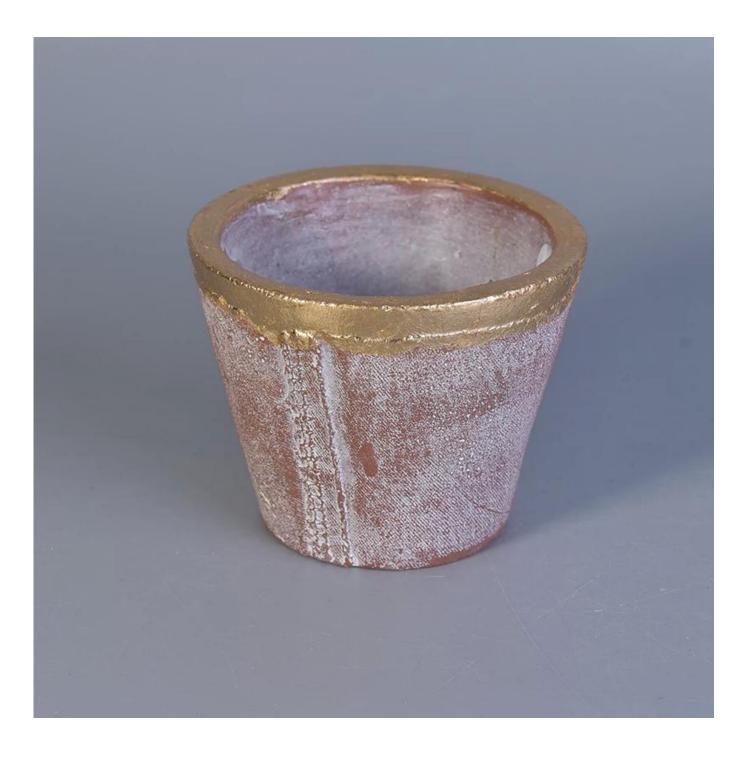

# Red color taper popular concrete candle jar with gold painted

More Product Photo:

## **Product details:**

| Item No.    | SGYC17060605                                                        |  |
|-------------|---------------------------------------------------------------------|--|
| Sizes       | Top dia: 81mm                                                       |  |
|             | Bottom dia: 53mm                                                    |  |
|             | Height: 65mm                                                        |  |
|             | Weight: 157g                                                        |  |
|             | Weight: 157g<br>Capacity: 140ml                                     |  |
| Material    | Concrete                                                            |  |
| Accessories | cap, ceramic/metal/wood lid, wax, wick, shear etc                   |  |
| Finish      | decal, color coating, mercury, laser, frosted, plating, glazed etc. |  |