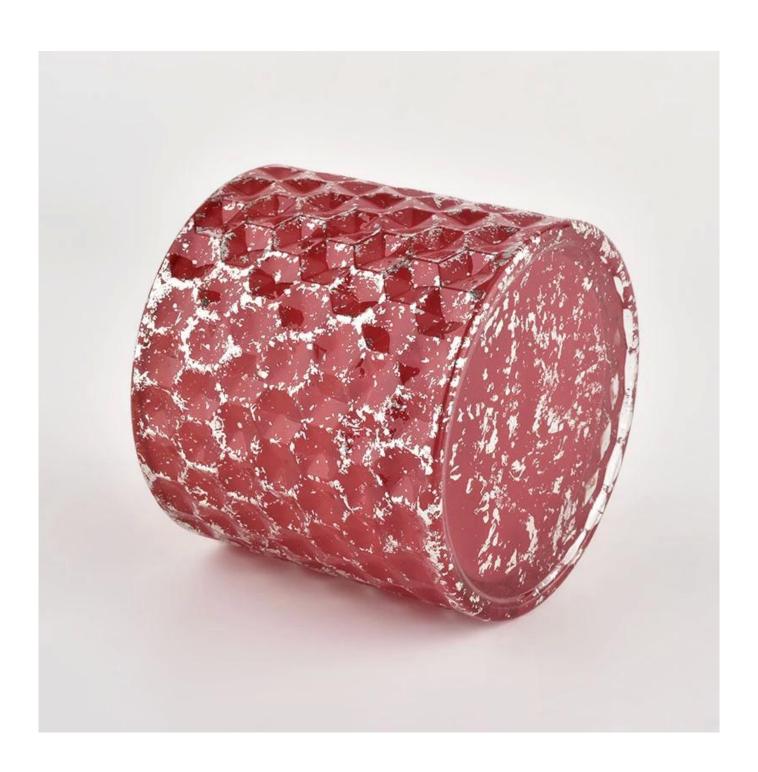

# Red color for Christmas glass woven pattern jar with lid and Silver Metallic paint splatters

Sunny Glatwares not only places  $\mathsf{OEM}$  /  $\mathsf{ODM}$  orders, but also helps many brands to start with product concepts.

## Flexible dimensions design can expand rapidly your market

Jar: Jar:

Top dia.: 99mm Bottom dia.: 99mm Height: 90mm Capacity: 440ml Weight: 525g

Lid:

Dia: 101mm Height: 17mm

Lid:

Dia: 101mm Height: 17mm

We transform your ideas into creative fragrant products and we sell ourselves on the local market.