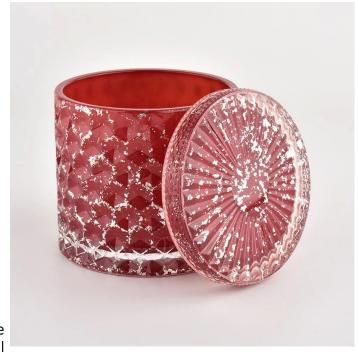

# Red color for Christmas glass woven pattern jar with lid and Silver Metallic paint splatters

Sunny Glatwares not only places  $\mathsf{OEM}$  /  $\mathsf{ODM}$  orders, but also helps many brands to start with product concepts.

## Flexible dimensions design can expand rapidly your market

Jar: Jar:

Top dia.: 99mm Bottom dia.: 99mm Height: 90mm Capacity: 440ml Weight: 525g

Lid:

Dia: 101mm Height: 17mm

Lid:

Dia: 101mm Height: 17mm

We transform your ideas into creative fragrant products and we sell ourselves on the local market.

#### **Product features**

- 1. High quality home decoration glass perfume bottle.
- 2. Suitable for use in hotels, weddings, etc.
- 3. Meet the functionality of the ASTM test product.