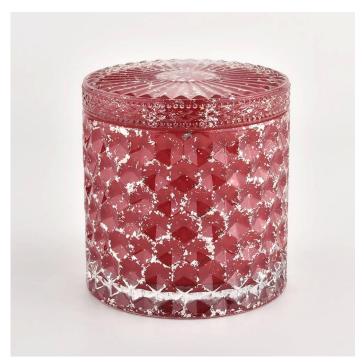

# Red color for Christmas glass woven pattern jar with lid and Silver Metallic paint splatters

Sunny Glatwares not only places  $\mathsf{OEM}$  /  $\mathsf{ODM}$  orders, but also helps many brands to start with product concepts.

## Flexible dimensions design can expand rapidly your market

Jar: Jar:

Top dia.: 99mm Bottom dia.: 99mm Height: 90mm Capacity: 440ml Weight: 525g

Lid:

Dia: 101mm Height: 17mm

Lid:

Dia: 101mm Height: 17mm

We transform your ideas into creative fragrant products and we sell ourselves on the local market.

#### **Product features**

- 1. High quality home decoration glass perfume bottle.
- 2. Suitable for use in hotels, weddings, etc.
- 3. Meet the functionality of the ASTM test product.