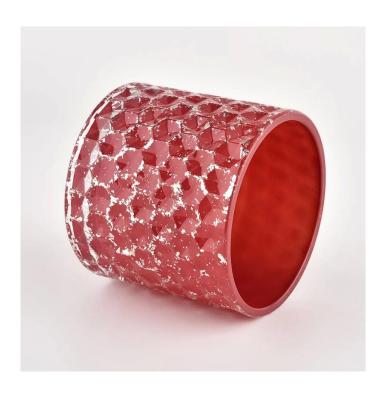

# Red color for Christmas glass woven pattern jar with lid and Silver Metallic paint splatters

Sunny Glatwares not only places  $\mathsf{OEM}$  /  $\mathsf{ODM}$  orders, but also helps many brands to start with product concepts.

## Flexible dimensions design can expand rapidly your market

Jar: Jar:

Top dia.: 99mm Bottom dia.: 99mm Height: 90mm Capacity: 440ml Weight: 525g

Lid:

Dia: 101mm Height: 17mm

Lid:

Dia: 101mm Height: 17mm

We transform your ideas into creative fragrant products and we sell ourselves on the local market.

#### **Product features**

- 1. High quality home decoration glass perfume bottle.
- 2. Suitable for use in hotels, weddings, etc.
- 3. Meet the functionality of the ASTM test product.