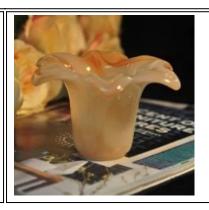

# Similar Products Link

Flower shape cylinder jade amber color decorative glass candle jar candle holder