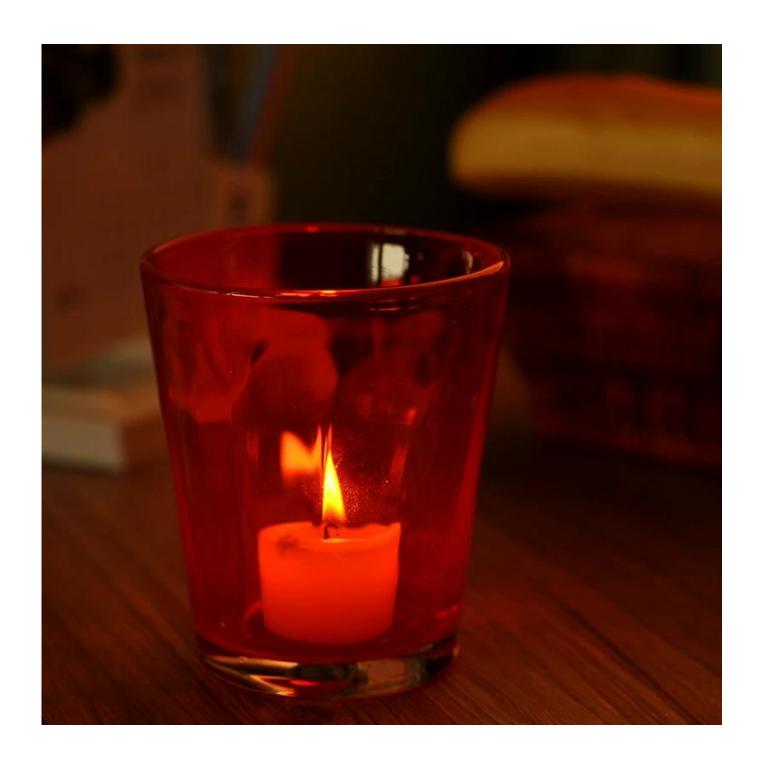

### Red cased glass candle holder for home decoration

;

| All modern      | 6                |                                                                                                                                                                                |
|-----------------|------------------|--------------------------------------------------------------------------------------------------------------------------------------------------------------------------------|
| Product Details |                  |                                                                                                                                                                                |
| T-85mm H:113mm  | Itme No          | SG141212414                                                                                                                                                                    |
|                 | Size             | 100*80*113mm                                                                                                                                                                   |
|                 | color            | Clear                                                                                                                                                                          |
|                 | Material         | Glass                                                                                                                                                                          |
|                 | Finish           | Any customized is available                                                                                                                                                    |
|                 | Sample           | 7days                                                                                                                                                                          |
|                 | Terms of payment | 30% deposit by T/T in advance and the balance after showing copy of L/C                                                                                                        |
|                 | Certification    | ASTM Test (for candle holder)                                                                                                                                                  |
|                 | For your choice  | 1, Any logo printing on glass body 2, Any color painted, frosted, electroplating, logo laser for the finish 3, Special packing like shrink wrap, color gift box, white box etc |
|                 |                  | 4, Any shape, size meet your need                                                                                                                                              |

For more **candle holder** or any glassware,

please visit our website: <a href="http://www.okcandle.com/">http://www.okcandle.com/</a>
Or here may help you know more about us: <a href="#FAQ">FAQ</a>
We are looking forward your inquiry and cooperation.