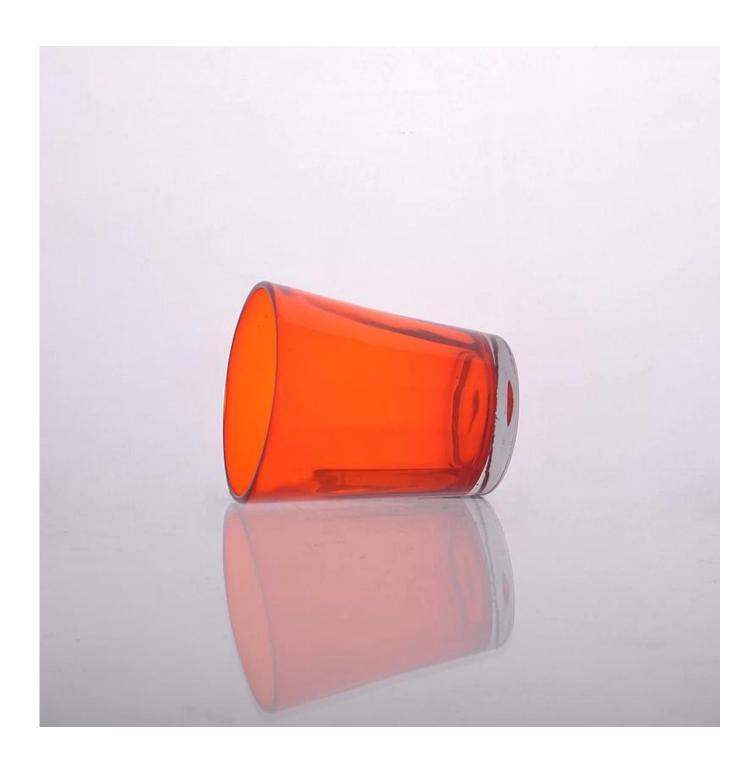

### Red cased glass candle holder for home decoration

;

| All modern      | 6                |                                                                                                                                                                                |
|-----------------|------------------|--------------------------------------------------------------------------------------------------------------------------------------------------------------------------------|
| Product Details |                  |                                                                                                                                                                                |
| T-85mm H:113mm  | Itme No          | SG141212414                                                                                                                                                                    |
|                 | Size             | 100*80*113mm                                                                                                                                                                   |
|                 | color            | Clear                                                                                                                                                                          |
|                 | Material         | Glass                                                                                                                                                                          |
|                 | Finish           | Any customized is available                                                                                                                                                    |
|                 | Sample           | 7days                                                                                                                                                                          |
|                 | Terms of payment | 30% deposit by T/T in advance and the balance after showing copy of L/C                                                                                                        |
|                 | Certification    | ASTM Test (for candle holder)                                                                                                                                                  |
|                 | For your choice  | 1, Any logo printing on glass body 2, Any color painted, frosted, electroplating, logo laser for the finish 3, Special packing like shrink wrap, color gift box, white box etc |
|                 |                  | 4, Any shape, size meet your need                                                                                                                                              |