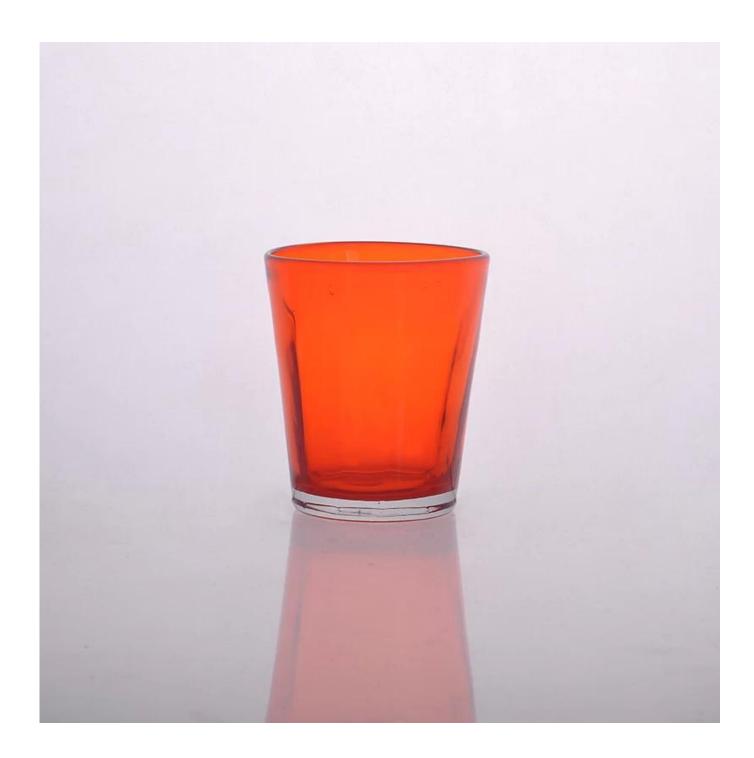

### Red cased glass candle holder for home decoration

;

| All modern      | 6                |                                                                                                                                                                                |
|-----------------|------------------|--------------------------------------------------------------------------------------------------------------------------------------------------------------------------------|
| Product Details |                  |                                                                                                                                                                                |
| T-85mm H:113mm  | Itme No          | SG141212414                                                                                                                                                                    |
|                 | Size             | 100*80*113mm                                                                                                                                                                   |
|                 | color            | Clear                                                                                                                                                                          |
|                 | Material         | Glass                                                                                                                                                                          |
|                 | Finish           | Any customized is available                                                                                                                                                    |
|                 | Sample           | 7days                                                                                                                                                                          |
|                 | Terms of payment | 30% deposit by T/T in advance and the balance after showing copy of L/C                                                                                                        |
|                 | Certification    | ASTM Test (for candle holder)                                                                                                                                                  |
|                 | For your choice  | 1, Any logo printing on glass body 2, Any color painted, frosted, electroplating, logo laser for the finish 3, Special packing like shrink wrap, color gift box, white box etc |
|                 |                  | 4, Any shape, size meet your need                                                                                                                                              |