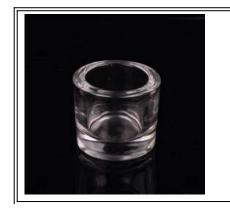

### Red cased glass candle holder for home decoration

;

| All modern      | 6                |                                                                                                                                                                                |
|-----------------|------------------|--------------------------------------------------------------------------------------------------------------------------------------------------------------------------------|
| Product Details |                  |                                                                                                                                                                                |
| T-85mm H:113mm  | Itme No          | SG141212414                                                                                                                                                                    |
|                 | Size             | 100*80*113mm                                                                                                                                                                   |
|                 | color            | Clear                                                                                                                                                                          |
|                 | Material         | Glass                                                                                                                                                                          |
|                 | Finish           | Any customized is available                                                                                                                                                    |
|                 | Sample           | 7days                                                                                                                                                                          |
|                 | Terms of payment | 30% deposit by T/T in advance and the balance after showing copy of L/C                                                                                                        |
|                 | Certification    | ASTM Test (for candle holder)                                                                                                                                                  |
|                 | For your choice  | 1, Any logo printing on glass body 2, Any color painted, frosted, electroplating, logo laser for the finish 3, Special packing like shrink wrap, color gift box, white box etc |
|                 |                  | 4, Any shape, size meet your need                                                                                                                                              |